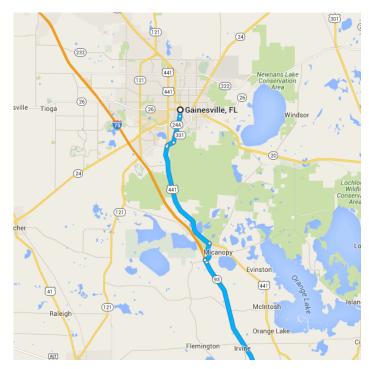

#### Get on I-75 S from S Main St and US-441 S

17 min (12.6 mi) 1 Head south on S Main St toward SW 1 Ave/SW 1st Ave P At the traffic circle, take the 3rd exit and stay on S Main St 1.9 mi Turn right onto FL-331 S/SW Williston Rd 0.5 mi Turn left toward US-441 S 0.1 mi Slight left onto US-441 S 8.0 mi Turn right onto Co Rd 234 1.4 mi