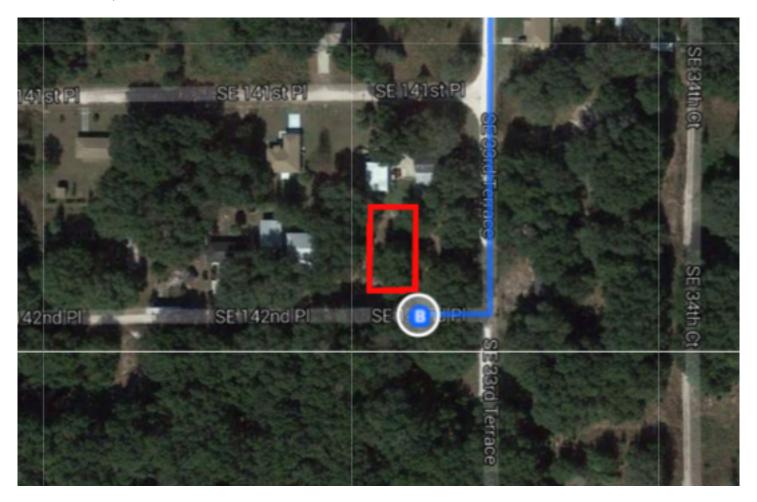

ainesville, FL

#### Get on I-75 S from S Main St and US-441 S

17 min (12.6 mi) 1 Head south on S Main St toward SW 1 Ave/SW 1st Ave P At the traffic circle, take the 3rd exit and stay on S Main St 1.9 mi Turn right onto FL-331 S/SW Williston Rd 0.5 mi Turn left toward US-441 S 0.1 mi Slight left onto US-441 S 8.0 mi Turn right onto Co Rd 234 1.4 mi



# Follow I-75 S to SW County Hwy 484 in Marion County. Take exit 341 from I-75 S

28 min (34.1 mi)

\*

8. Merge onto I-75 S

33.9 mi

~

Take exit 341 for Marion County 484 toward Belleview/Dunnellon

0.2 mi



## Continue on SW County Hwy 484. Drive to SE 142nd Pl

8 min (4.9 mi)

4

10. Use the left 2 lanes to turn left onto SW County Hwy 484 (signs for Belleview)



SE 160th St

SE Co Rd 42

### 3301 SE 142nd PI

Summerfield, FL 34491