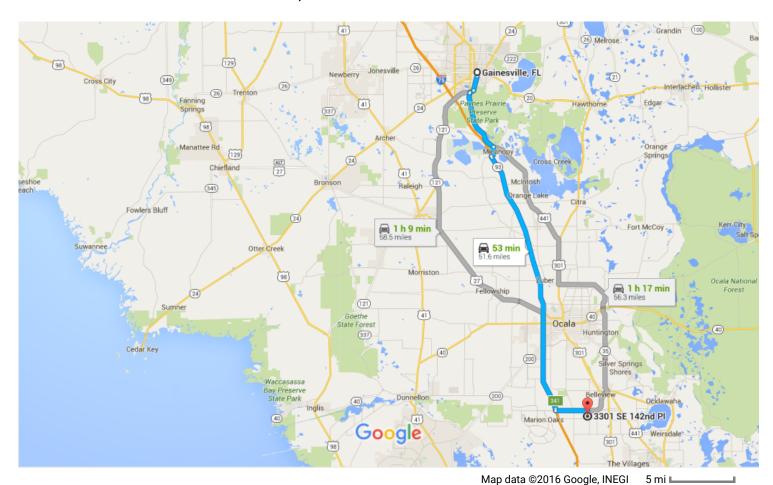

### Gainesville, FL

#### Get on I-75 S from S Main St and US-441 S

17 min (12.6 mi) 1 Head south on S Main St toward SW 1 Ave/SW 1st Ave P At the traffic circle, take the 3rd exit and stay on S Main St 1.9 mi Turn right onto FL-331 S/SW Williston Rd 0.5 mi Turn left toward US-441 S 0.1 mi Slight left onto US-441 S 8.0 mi Turn right onto Co Rd 234 1.4 mi

# Follow I-75 S to SW County Hwy 484 in Marion County. Take exit 341 from I-75 S

28 min (34.1 mi)

\*

8. Merge onto I-75 S

33.9 mi

~

Take exit 341 for Marion County 484 toward Belleview/Dunnellon

0.2 mi

## Continue on SW County Hwy 484. Drive to SE 142nd Pl

8 min (4.9 mi)

4

10. Use the left 2 lanes to turn left onto SW County Hwy 484 (signs for Belleview)

SE 160th St

SE Co Rd 42

### 3301 SE 142nd PI

Summerfield, FL 34491