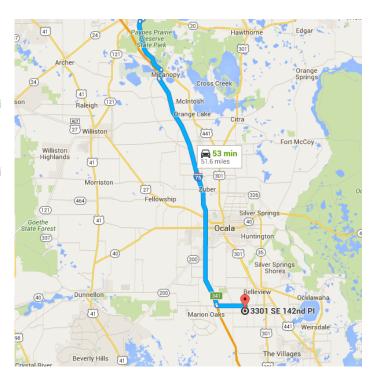

# Follow I-75 S to SW County Hwy 484 in Marion County. Take exit 341 from I-75 S

28 min (34.1 mi)

\*

8. Merge onto I-75 S

33.9 mi

~

Take exit 341 for Marion County 484 toward Belleview/Dunnellon

0.2 mi

## Continue on SW County Hwy 484. Drive to SE 142nd Pl

8 min (4.9 mi)

4

10. Use the left 2 lanes to turn left onto SW County Hwy 484 (signs for Belleview)

SE 160th St

SE Co Rd 42