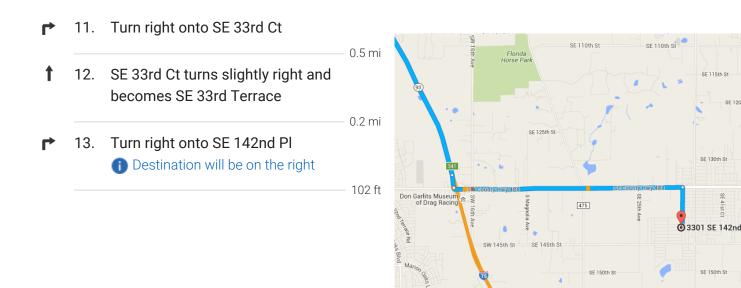

## Continue on SW County Hwy 484. Drive to SE 142nd Pl

8 min (4.9 mi)

4

10. Use the left 2 lanes to turn left onto SW County Hwy 484 (signs for Belleview)

SE 160th St

SE Co Rd 42

### 3301 SE 142nd PI

Summerfield, FL 34491