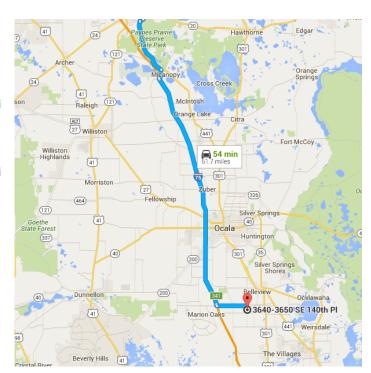

# Follow I-75 S to SW County Hwy 484 in Marion County. Take exit 341 from I-75 S

28 min (34.1 mi)

\*

8. Merge onto I-75 S

33.9 mi

~

Take exit 341 for Marion County 484 toward Belleview/Dunnellon

0.2 mi