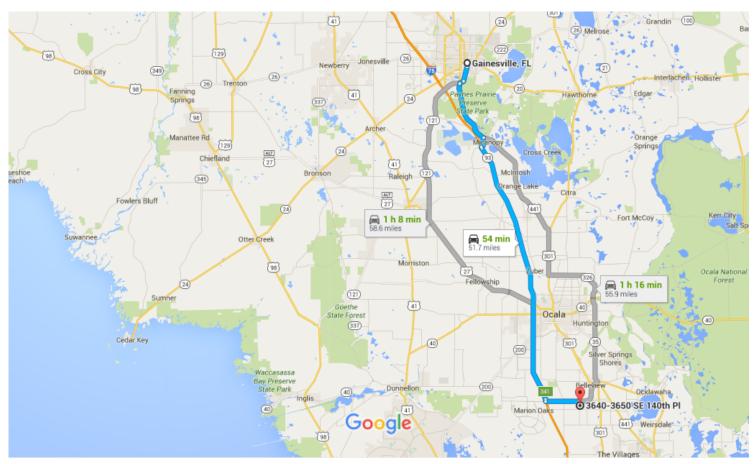

Map data ©2016 Google, INEGI 5 mi ■

### Gainesville, FL

#### Get on I-75 S from S Main St and US-441 S

17 min (12.6 mi) 1 Head south on S Main St toward SW 1 Ave/SW 1st Ave 0 At the traffic circle, take the 3rd exit and stay on S Main St 1.9 mi Turn right onto FL-331 S/SW Williston Rd 0.5 mi Turn left toward US-441 S 0.1 mi Slight left onto US-441 S 8.0 mi Turn right onto Co Rd 234 1.4 mi



# Follow I-75 S to SW County Hwy 484 in Marion County. Take exit 341 from I-75 S

28 min (34.1 mi)

\*

8. Merge onto I-75 S

33.9 mi

~

Take exit 341 for Marion County 484 toward Belleview/Dunnellon

0.2 mi



## Continue on SW County Hwy 484. Drive to SE 140th PI

- 8 min (5.0 mi)

4

10. Use the left 2 lanes to turn left onto SW County Hwy 484 (signs for Belleview)



Turn left onto SE 140th P