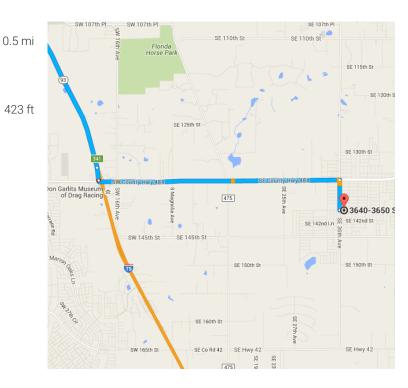

## Continue on SW County Hwy 484. Drive to SE 140th PI

- 8 min (5.0 mi)

4

10. Use the left 2 lanes to turn left onto SW County Hwy 484 (signs for Belleview)

Turn left onto SE 140th PI 12.

Destination will be on the right

423 ft

### 3640-3650 SE 140th PI

Summerfield, FL 34491