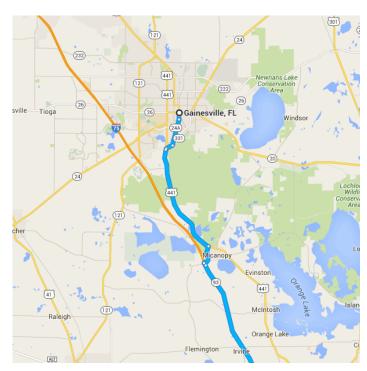

### Gainesville, FL

#### Get on I-75 S from S Main St and US-441 S

17 min (12.6 mi) 1 Head south on S Main St toward SW 1 Ave/SW 1st Ave 0 At the traffic circle, take the 3rd exit and stay on S Main St 1.9 mi Turn right onto FL-331 S/SW Williston Rd 0.5 mi Turn left toward US-441 S 0.1 mi Slight left onto US-441 S 8.0 mi Turn right onto Co Rd 234 1.4 mi