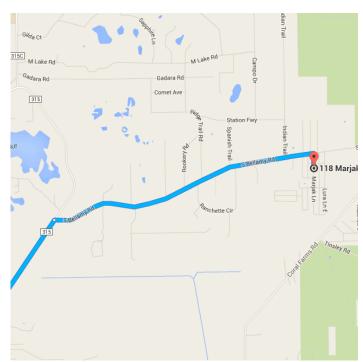

# Follow S Bellamy Rd to Marjak Ln in Putnam County

4 min (2.6 mi)

7. Turn right onto S Bellamy Rd

2.4 mi

8. Turn right onto Marjak Ln

Destination will be on the left

- 0.1 mi

### 118 Marjak Ln

Florahome, FL 32140

These directions are for planning purposes only. You may find that construction projects, traffic, weather, or other events may cause conditions to differ from the map results, and you should plan your route accordingly. You must obey all signs or notices regarding your route.