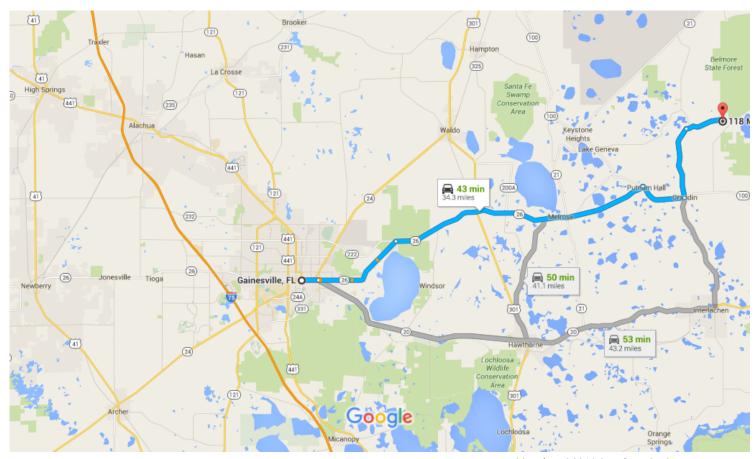

#### Gainesville, FL to 118 Marjak Ln, Florahome, FL 32140

Drive 34.3 miles, 43 min

Map data ©2016 Google 2 mi ∎

#### Take FL-26 E to S Bellamy Rd in Clay County

1. Head north on S Main St toward NE State

**†** Rd 24/E University Ave

118 ft

39 min (31.8 mi)

- Turn right at the 1st cross street onto NE State Rd 24/E University Ave
  - Continue to follow E University Ave

1.1 mi

- 1 Continue straight onto FL-26 E/E University Ave
  - Continue to follow FL-26 E

6.1 mi

Turn right onto FL-26

16.9 mi

5. Turn right onto FL-100 E

3.1 mi

6. Turn left onto County Rd 315 N

# Follow S Bellamy Rd to Marjak Ln in Putnam County

4 min (2.6 mi)

7. Turn right onto S Bellamy Rd

2.4 mi

8. Turn right onto Marjak Ln

Destination will be on the left

- 0.1 mi