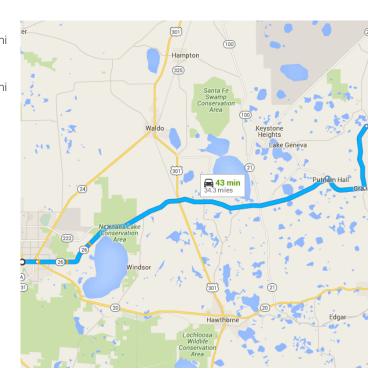

#### Take FL-26 E to S Bellamy Rd in Clay County

1. Head north on S Main St toward NE State

**†** Rd 24/E University Ave

118 ft

39 min (31.8 mi)

- Turn right at the 1st cross street onto NE State Rd 24/E University Ave
  - Continue to follow E University Ave

1.1 mi

- 1 Continue straight onto FL-26 E/E University Ave
  - Continue to follow FL-26 E

6.1 mi

Turn right onto FL-26

16.9 mi

5. Turn right onto FL-100 E

3.1 mi

6. Turn left onto County Rd 315 N