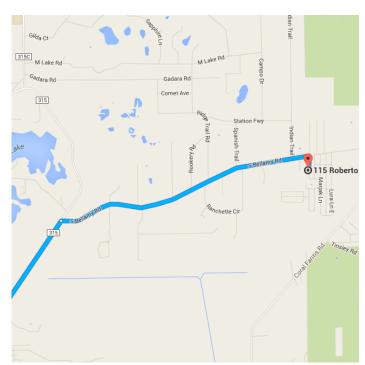

#### Follow S Bellamy Rd to Roberto Ln

4 min (2.5 mi)

7. Turn right onto S Bellamy Rd

2.3 mi

8. Turn right onto Roberto Ln

1 Destination will be on the right

0.1 mi

#### 115 Roberto Ln

Florahome, FL 32140

These directions are for planning purposes only. You may find that construction projects, traffic, weather, or other events may cause conditions to differ from the map results, and you should plan your route accordingly. You must obey all signs or notices regarding your route.