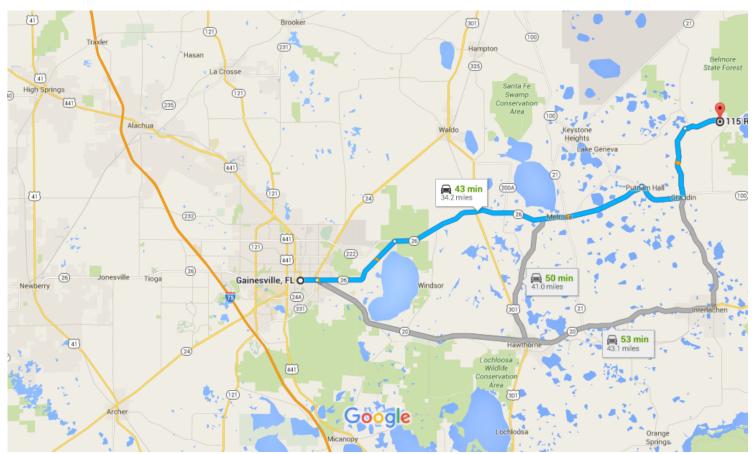

# Gainesville, FL to 115 Roberto Ln, Florahome, Drive 34.2 miles, 43 min FL 32140

Map data ©2016 Google 2 mi ■

### Take FL-26 E to S Bellamy Rd in Clay County

1. Head north on S Main St toward NE State Rd 24/E University Ave

\_\_\_\_\_ 118 ft

39 min (31.8 mi)

- Turn right at the 1st cross street onto NE State Rd 24/E University Ave
  - 1 Continue to follow E University Ave

—— 1.1 mi

- 1 3. Continue straight onto FL-26 E/E University Ave
  - 1 Continue to follow FL-26 E

- 6.1 mi

→ 4. Turn right onto FL-26

16.9 mi

5. Turn right onto FL-100 E6. Turn left onto County Rd 315 N

---- 4.6 mi

3.1 mi

#### Follow S Bellamy Rd to Roberto Ln

4 min (2.5 mi)

7. Turn right onto S Bellamy Rd

2.3 mi

8. Turn right onto Roberto Ln

1 Destination will be on the right

0.1 mi