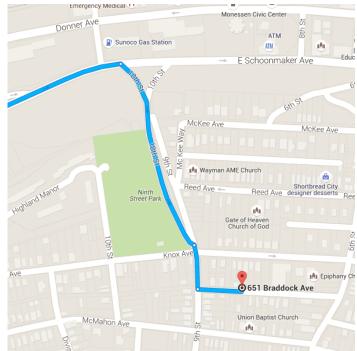

#### Continue on 10th St. Drive to Braddock Ave

|          |     | 1 min (                                                        | 0 3 mi)              |
|----------|-----|----------------------------------------------------------------|----------------------|
| <b>Г</b> | 23. | Turn right onto 10th St                                        | ,                    |
| ٢        | 24. | Slight right onto 9th St                                       | — 0.2 mi<br>— 230 ft |
| 1        | 25. | Turn left onto Braddock Ave<br>Destination will be on the left | 230 11               |
|          |     |                                                                | 226 ft               |

## 651 Braddock Ave

Monessen, PA 15062

These directions are for planning purposes only. You may find that construction projects, traffic, weather, or other events may cause conditions to differ from the map results, and you should plan your route accordingly. You must obey all signs or notices regarding your route.