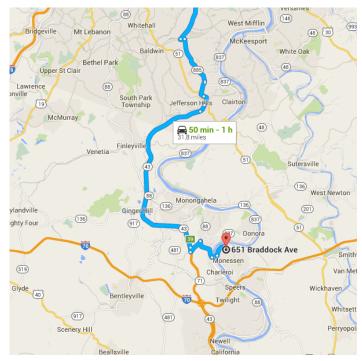

Pittsburgh, PA to 651 Braddock Ave,

Monessen, PA 15062

Map data ©2016 Google 2 mi 🛚

Drive 31.8 miles, 50 min - 1 h

# Pittsburgh, PA

Google Maps

### Drive from Second Avenue, PA-885 S, Lebanon Rd and Clairton Rd to Jefferson Hills

28 min (12.4 mi) t 1. Head northeast on Grant St toward Sixth Avenue 36 ft 2. Turn right at the 1st cross street onto Sixth Avenue 0.2 mi 3. Turn left onto Forbes Ave ← 0.1 mi Turn right onto Armstrong Tunnel 4.