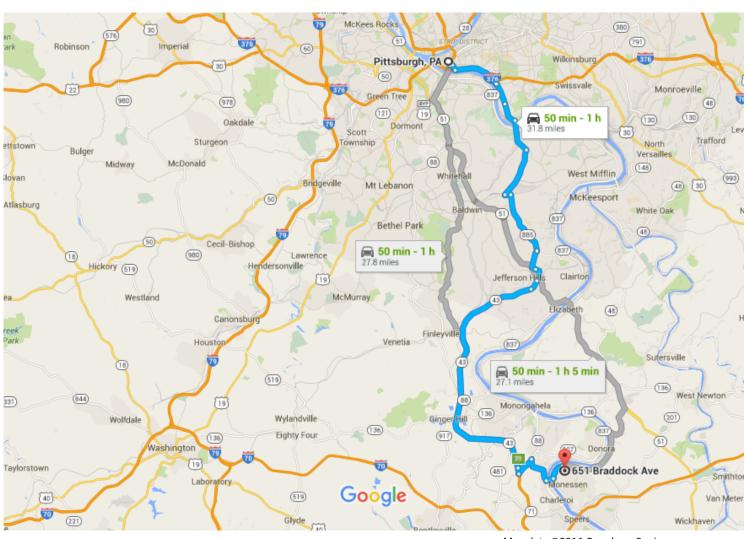

Pittsburgh, PA to 651 Braddock Ave,

Monessen, PA 15062

Map data ©2016 Google 2 mi 🛚

Drive 31.8 miles, 50 min - 1 h