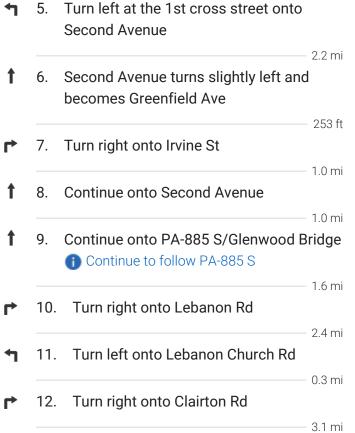

### Drive from Second Avenue, PA-885 S, Lebanon Rd and Clairton Rd to Jefferson Hills

28 min (12.4 mi) t 1. Head northeast on Grant St toward Sixth Avenue 36 ft 2. Turn right at the 1st cross street onto Sixth Avenue 0.2 mi 3. Turn left onto Forbes Ave ← 0.1 mi Turn right onto Armstrong Tunnel 4.

#### Get on PA-43 S

| ٢ | 13. | 3 min (1.8<br>Slight right toward Payne Hill Rd      | mi)    |
|---|-----|------------------------------------------------------|--------|
| t | 14. | Continue onto Payne Hill Rd                          | 243 ft |
| * | 15. | Turn left onto the ramp to PA-43 S Partial toll road | 1.0 mi |
|   |     |                                                      | 0.7 mi |