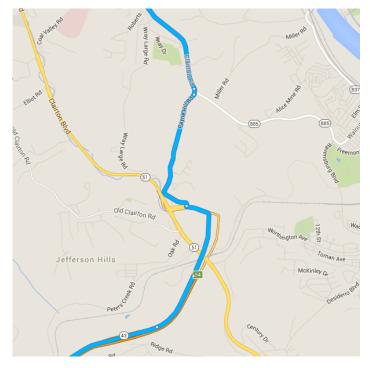

## Continue on PA-43 S to Monessen

🛕 Toll road

t

20 min (17.3 mi) **16. Continue onto PA-43 S** 

- 0.5 mi

# 17. Keep left at the fork to stay on PA-43 S A Partial toll road

|    |     |                                                            | - 12.9 mi |  |
|----|-----|------------------------------------------------------------|-----------|--|
| ۲  | 18. | Take exit 39 toward Charlerel/Don                          | nora      |  |
| 4  | 19. | Turn left onto Coyle Curtain Rd                            | — 0.3 mi  |  |
| L, | 20. | Turn right onto PA-88 S                                    | — 1.0 mi  |  |
| 4  | 21. | Turn left onto 5th St/Charleroi<br>Monessen Bridge/Lock St | — 1.5 mi  |  |
| 4  | 22. | Turn left onto Gibsonton Rd/E<br>Schoonmaker Ave           | — 0.4 mi  |  |
|    |     |                                                            | — 0.8 mi  |  |