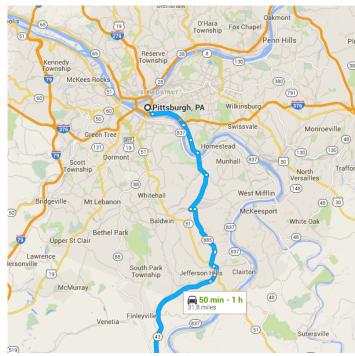

Pittsburgh, PA to 651 Braddock Ave,

Monessen, PA 15062

Map data ©2016 Google 2 mi 🛚

Drive 31.8 miles, 50 min - 1 h