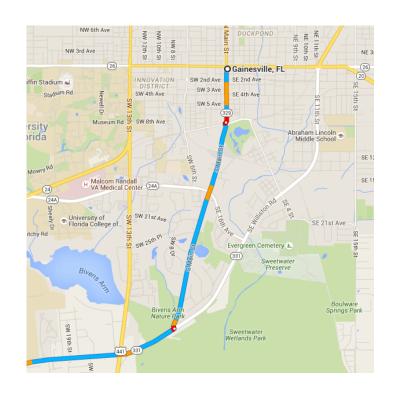

### Follow S Main St to SW Williston Rd

5 min (2.4 mi)

- 1. Head south on S Main St toward SW 1 Ave/SW 1st Ave
- 2. At the traffic circle, take the 3rd exit and stay on S Main St

\_\_\_\_\_ 1.9 mi

#### Follow SW Williston Rd to FL-121 S in Williston

| 27 min (20.6 mi) |    |                                                              |                      |
|------------------|----|--------------------------------------------------------------|----------------------|
| <b>L</b>         | 3. | Turn right onto SW Williston Rd                              | .0 1111)             |
| t                | 4. | Continue onto FL-121 S                                       | – 11.6 mi            |
| 5                | 5. | Slight left onto N Main St                                   | — 7.1 mi<br>— 0.4 mi |
| Ļ                | 6. | Turn right onto W Noble Ave                                  | — 0.4 mi             |
| 4                | 7. | Turn left onto US-41 S/NW 7th St  Continue to follow US-41 S | 0.0 1111             |
|                  |    |                                                              | — 0.8 mi             |