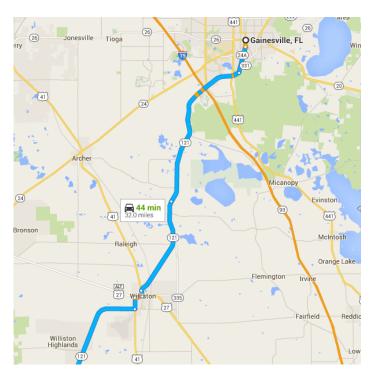

#### Follow SW Williston Rd to FL-121 S in Williston

| 27 min (20.6 mi) |    |                                                              |                      |
|------------------|----|--------------------------------------------------------------|----------------------|
| <b>L</b>         | 3. | Turn right onto SW Williston Rd                              | .0 1111)             |
| t                | 4. | Continue onto FL-121 S                                       | – 11.6 mi            |
| 5                | 5. | Slight left onto N Main St                                   | — 7.1 mi<br>— 0.4 mi |
| Ļ                | 6. | Turn right onto W Noble Ave                                  | — 0.4 mi             |
| 4                | 7. | Turn left onto US-41 S/NW 7th St  Continue to follow US-41 S | 0.0 1111             |
|                  |    |                                                              | — 0.8 mi             |

# Continue on FL-121 S. Drive to SE 25 St in Williston Highlands

- 11 min (9.0 mi)

▶ 8. Turn right onto FL-121 S

8.1 mi