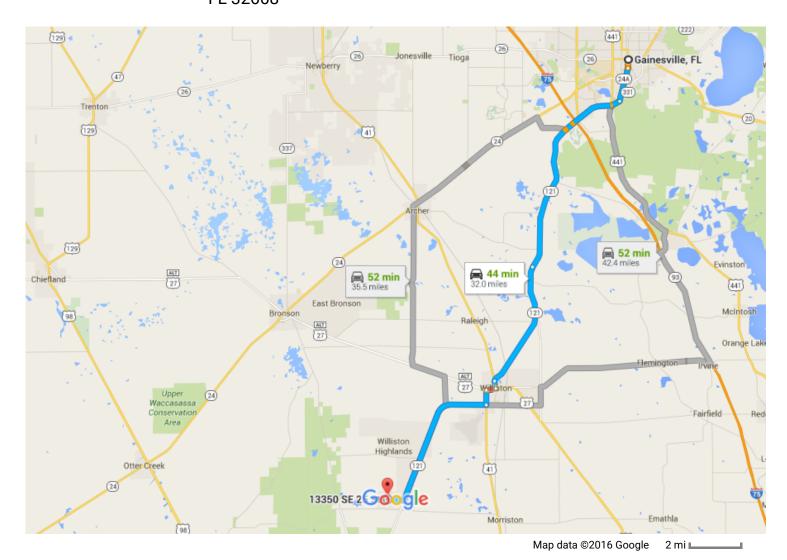

### Follow S Main St to SW Williston Rd

5 min (2.4 mi)

- 1. Head south on S Main St toward SW 1 Ave/SW 1st Ave
- 2. At the traffic circle, take the 3rd exit and stay on S Main St

\_\_\_\_\_ 1.9 mi

#### Follow SW Williston Rd to FL-121 S in Williston

| 27 min (20.6 mi) |    |                                                              |                      |
|------------------|----|--------------------------------------------------------------|----------------------|
| <b>L</b>         | 3. | Turn right onto SW Williston Rd                              | .0 1111)             |
| t                | 4. | Continue onto FL-121 S                                       | – 11.6 mi            |
| 5                | 5. | Slight left onto N Main St                                   | — 7.1 mi<br>— 0.4 mi |
| Ļ                | 6. | Turn right onto W Noble Ave                                  | — 0.4 mi             |
| 4                | 7. | Turn left onto US-41 S/NW 7th St  Continue to follow US-41 S | 0.0 1111             |
|                  |    |                                                              | — 0.8 mi             |

# Continue on FL-121 S. Drive to SE 25 St in Williston Highlands

- 11 min (9.0 mi)

▶ 8. Turn right onto FL-121 S

8.1 mi

## ₱ 9. Turn right onto SE 25 St

Destination will be on the right

— 0.9 mi

## 13350 SE 25 St