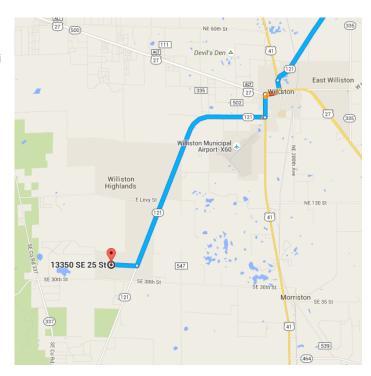

# Continue on FL-121 S. Drive to SE 25 St in Williston Highlands

- 11 min (9.0 mi)

▶ 8. Turn right onto FL-121 S

8.1 mi

## ₱ 9. Turn right onto SE 25 St

Destination will be on the right

— 0.9 mi

## 13350 SE 25 St