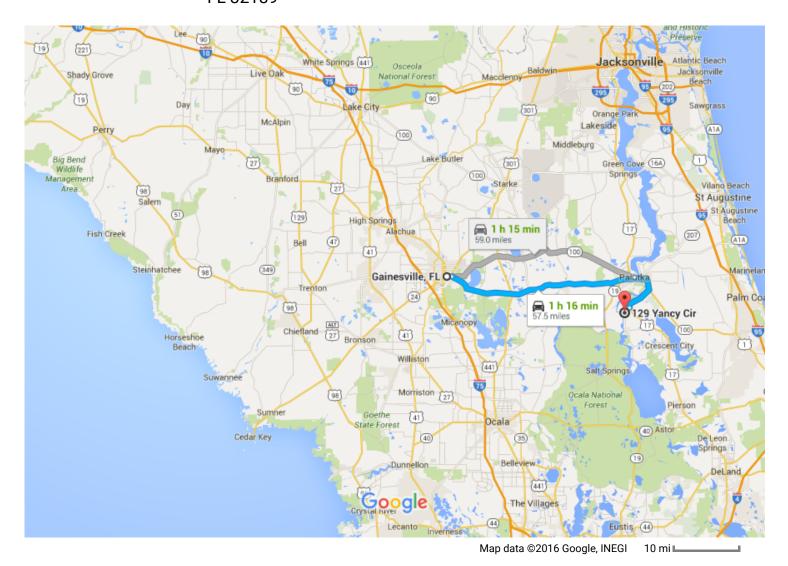

## Gainesville, FL to 129 Yancy Cir, Satsuma, Drive 57.5 miles, 1 h 16 min FL 32189

## Gainesville, FL

| 1 | 1. | Head north on S Main St toward NE State Rd 24/E University Ave                                                 | 118 ft       |
|---|----|----------------------------------------------------------------------------------------------------------------|--------------|
| Ļ | 2. | Turn right at the 1st cross street onto NE State Rd 24/E University Ave  i Continue to follow E University Ave |              |
| ~ | 3. | Use the right 2 lanes to turn slightly right onto FL-20 E/SE Hawthorne Rd  1 Continue to follow FL-20 E        | 1.1 mi       |
| Ļ | 4. | Turn right onto US-17 S/Reid St  i Continue to follow US-17 S                                                  | 42.8 mi      |
| Ļ | 5. | Turn right onto Co Rd 309                                                                                      | ———— 11.7 mi |
|   |    |                                                                                                                | 1.4 mi       |

- → 6. Turn right onto Musket Dr
- 7. Turn left onto Yancy Cir

1 Destination will be on the right

0.2 mi

0.2 mi

## 129 Yancy Cir

Satsuma, FL 32189