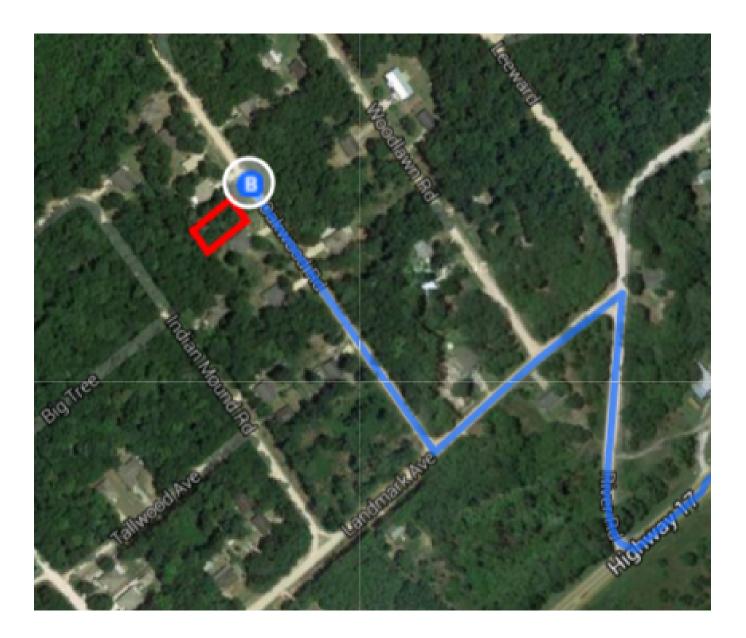

- 🖕 6. Turn left onto Landmark Ave
- Turn right onto Oakwood Rd
  Destination will be on the left

0.1 mi

0.1 mi

## 117 Oakwood Rd

Satsuma, FL 32189