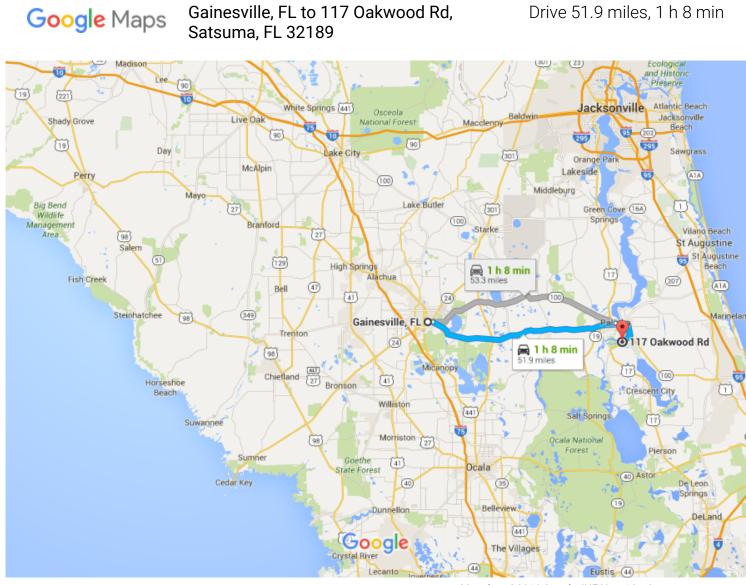

Map data ©2016 Google, INEGI 10 mi 🛚

Drive 51.9 miles, 1 h 8 min

## Gainesville, FL

| 1          | 1. | Head north on S Main St toward NE State Rd 24/E University Ave                                                 | 118 ft  |
|------------|----|----------------------------------------------------------------------------------------------------------------|---------|
| r          | 2. | Turn right at the 1st cross street onto NE State Rd 24/E University Ave<br>Continue to follow E University Ave |         |
| ٢          | 3. | Use the right 2 lanes to turn slightly right onto FL-20 E/SE Hawthorne Rd<br>i Continue to follow FL-20 E      | 1.1 mi  |
| L,         | 4. | Turn right onto US-17 S/Reid St<br>i Continue to follow US-17 S                                                | 42.8 mi |
| <b>Г</b> ≯ | 5. | Turn right onto River Rd                                                                                       | 7.6 mi  |

- 🖕 6. Turn left onto Landmark Ave
- Turn right onto Oakwood Rd
  Destination will be on the left

0.1 mi

0.1 mi

## 117 Oakwood Rd

Satsuma, FL 32189