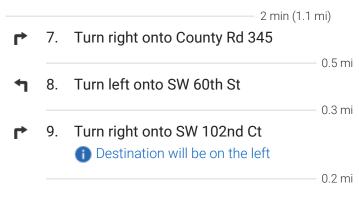

Google Maps Gainesville, FL to 5844-5850 SW 102nd Ct, Drive 50.3 miles, 1 h 2 min Cedar Key, FL 32625

Gainesville, FL

Q

## Take S Main St and SW Williston Rd to FL-24 W

15 min (7.9 mi)

- Head south on S Main St toward SW 1 Ave/SW 1st Ave
  - At the traffic circle, take the 3rd exit and stay on S Main St

— 1.9 mi

▶ 3. Turn right onto SW Williston Rd

- 3.5 mi

Turn right onto SW 62 Ave/SW 62 Nd Ave
Continue to follow SW 62 Nd Ave

## 5. Slight right onto SW 63rd Blvd

7

— 0.7 mi



**6**. Use any lane to turn left onto FL-24 W

— 47 min (41.4 mi)

## Continue on County Rd 345. Drive to SW 102nd Ct





## 5844-5850 SW 102nd Ct

Cedar Key, FL 32625

projects, traffic, weather, or other events may cause conditions to differ from the map results, and you should plan your route accordingly. You must obey all signs or notices regarding your route.