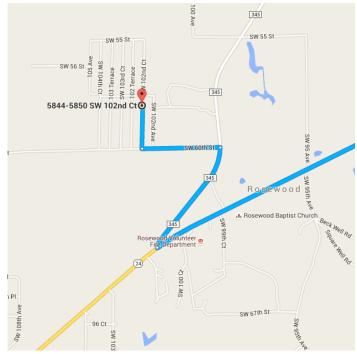

## 5844-5850 SW 102nd Ct

Cedar Key, FL 32625

projects, traffic, weather, or other events may cause conditions to differ from the map results, and you should plan your route accordingly. You must obey all signs or notices regarding your route.