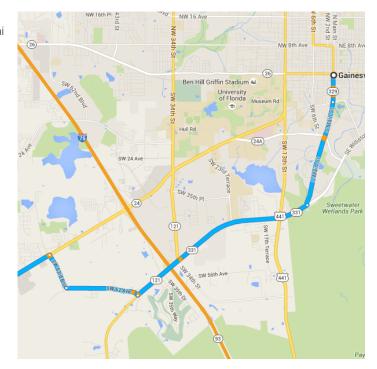

## Take S Main St and SW Williston Rd to FL-24 W

15 min (7.9 mi)

- Head south on S Main St toward SW 1 Ave/SW 1st Ave
  - At the traffic circle, take the 3rd exit and stay on S Main St

— 1.9 mi

▶ 3. Turn right onto SW Williston Rd

- 3.5 mi

Turn right onto SW 62 Ave/SW 62 Nd Ave
Continue to follow SW 62 Nd Ave

## 5. Slight right onto SW 63rd Blvd

7

— 0.7 mi

**6**. Use any lane to turn left onto FL-24 W

— 47 min (41.4 mi)