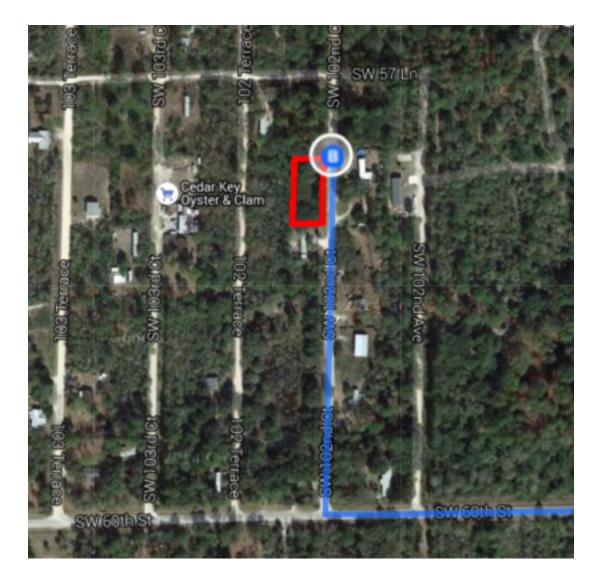

## 5844-5850 SW 102nd Ct

Cedar Key, FL 32625

projects, traffic, weather, or other events may cause conditions to differ from the map results, and you should plan your route accordingly. You must obey all signs or notices regarding your route.