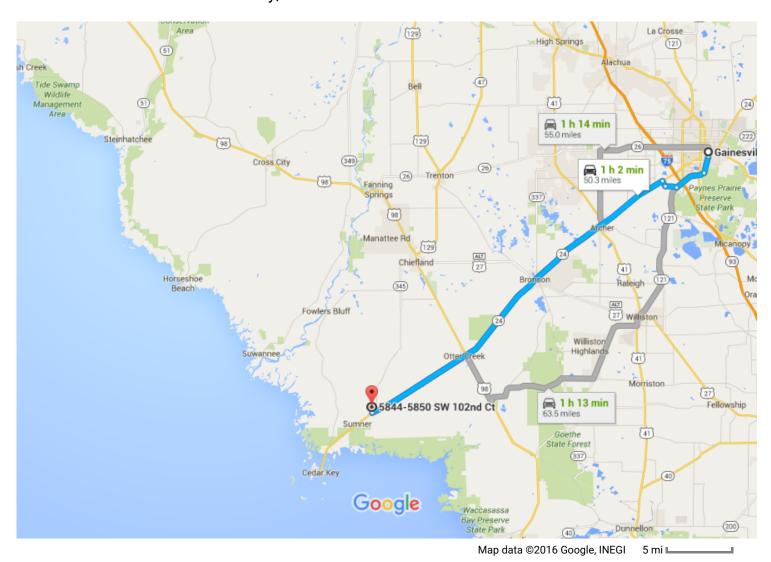

Google Maps Gainesville, FL to 5844-5850 SW 102nd Ct, Drive 50.3 miles, 1 h 2 min Cedar Key, FL 32625

Gainesville, FL

Q