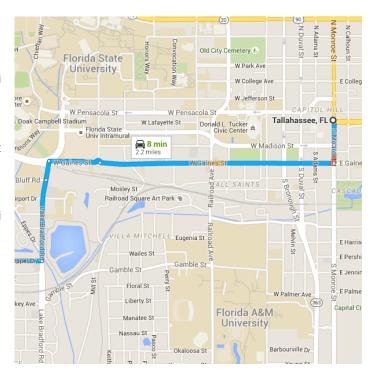

## Take E Gaines St and N Lake Bradford Rd to Pepper Dr

|    | 7 min (1.9 m                                       | ni)                                                                                                                    |
|----|----------------------------------------------------|------------------------------------------------------------------------------------------------------------------------|
| 1. | Head south on S Monroe St toward<br>Apalachee Pkwy | ,                                                                                                                      |
|    |                                                    | - 23 ft                                                                                                                |
| 2. | Continue straight to stay on S Monroe              | 20                                                                                                                     |
|    |                                                    | 0.1 mi                                                                                                                 |
| 3. | Continue straight to stay on S Monroe              | e St                                                                                                                   |
|    |                                                    | 413 ft                                                                                                                 |
| 4. |                                                    |                                                                                                                        |
|    |                                                    | 1.0 mi                                                                                                                 |
|    | 2.                                                 | <ol> <li>Head south on S Monroe St toward<br/>Apalachee Pkwy</li> <li>Continue straight to stay on S Monroe</li> </ol> |

- 5. At the traffic circle, continue straight onto FL-371 E/W Gaines St
  - Continue to follow FL-371 E

0.2 mi

 Use the left lane to turn left onto N Lake Bradford Rd

449 ft

7. Continue straight to stay on N Lake Bradford Rd

0.4 mi