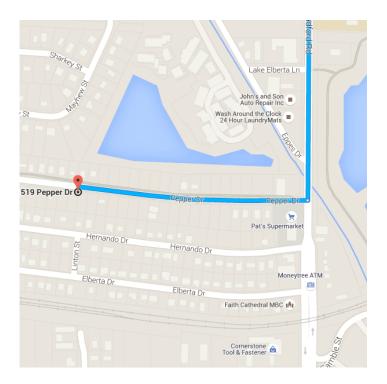

## → 8. Turn right onto Pepper Dr

n Destination will be on the left

59 s (0.3 mi)

## 1421-1519 Pepper Dr

Tallahassee, FL 32304

These directions are for planning purposes only. You may find that construction projects, traffic, weather, or other events may cause conditions to differ from the map results, and you should plan your route accordingly. You must obey all signs or notices regarding your route.