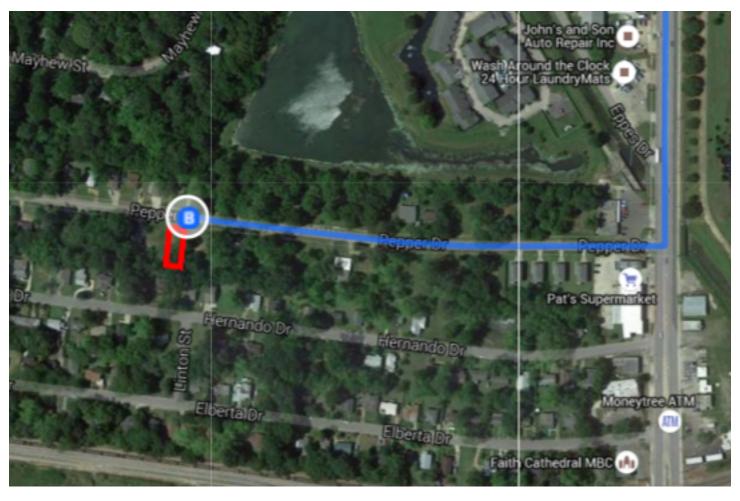

## → 8. Turn right onto Pepper Dr

n Destination will be on the left

59 s (0.3 mi)

## 1421-1519 Pepper Dr

Tallahassee, FL 32304

These directions are for planning purposes only. You may find that construction projects, traffic, weather, or other events may cause conditions to differ from the map results, and you should plan your route accordingly. You must obey all signs or notices regarding your route.