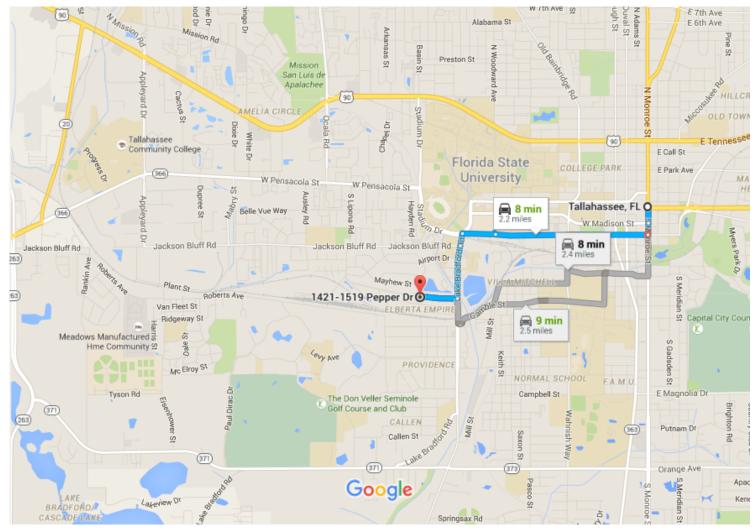

## Tallahassee, FL

## Take E Gaines St and N Lake Bradford Rd to Pepper Dr

|    | 7 min (1.9 m                                       | ni)                                                                                                                    |
|----|----------------------------------------------------|------------------------------------------------------------------------------------------------------------------------|
| 1. | Head south on S Monroe St toward<br>Apalachee Pkwy | ,                                                                                                                      |
|    |                                                    | - 23 ft                                                                                                                |
| 2. | Continue straight to stay on S Monroe              | 20                                                                                                                     |
|    |                                                    | 0.1 mi                                                                                                                 |
| 3. | Continue straight to stay on S Monroe              | e St                                                                                                                   |
|    |                                                    | 413 ft                                                                                                                 |
| 4. |                                                    |                                                                                                                        |
|    |                                                    | 1.0 mi                                                                                                                 |
|    | 2.                                                 | <ol> <li>Head south on S Monroe St toward<br/>Apalachee Pkwy</li> <li>Continue straight to stay on S Monroe</li> </ol> |

- 5. At the traffic circle, continue straight onto FL-371 E/W Gaines St
  - Continue to follow FL-371 E

0.2 mi

 Use the left lane to turn left onto N Lake Bradford Rd

449 ft

7. Continue straight to stay on N Lake Bradford Rd

0.4 mi

## → 8. Turn right onto Pepper Dr

n Destination will be on the left

59 s (0.3 mi)

## 1421-1519 Pepper Dr

Tallahassee, FL 32304

These directions are for planning purposes only. You may find that construction projects, traffic, weather, or other events may cause conditions to differ from the map results, and you should plan your route accordingly. You must obey all signs or notices regarding your route.