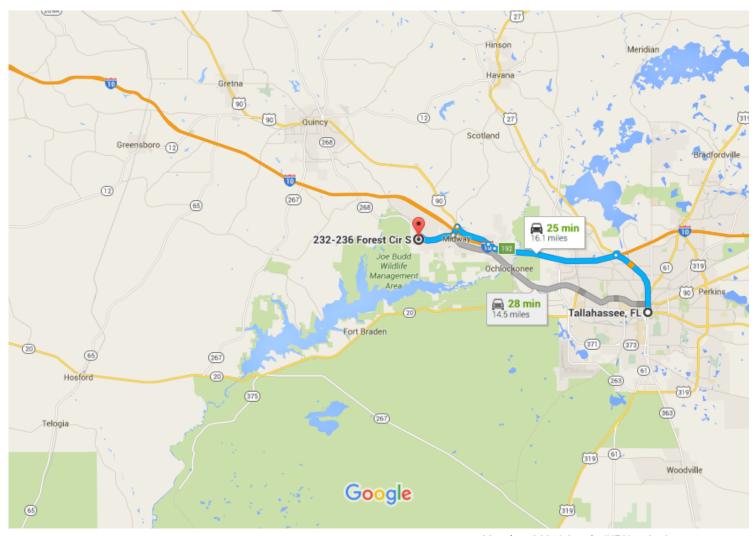

## Take S Monroe St and I-10 W to Dover Rd in Midway

20 min (13.4 mi)

1. Head north on S Monroe St toward E
Pensacola St

2. Slight right to merge onto I-10 W toward
Pensacola

7.1 mi

7.1 mi

7.4 mi

7.4 mi

7.4 mi

2.0 mi

## Follow Dover Rd and M L King Blvd to Forest Cir S

| 5        |     | 5 min (2.7                                                      | mi)      |
|----------|-----|-----------------------------------------------------------------|----------|
| 4        | 5.  | Turn left onto Dover Rd                                         | ,        |
| 1        | 6.  | Continue onto M L King Blvd                                     | - 0.5 mi |
| ~        | 7.  | Slight right onto State Hwy 268/M L<br>Blvd                     | J        |
| 4        | 8.  | Turn left onto Peters Rd                                        | - 1.8 mi |
| 4        | 9.  | Turn left onto Forest Dr S                                      | - 463 ft |
| <b>L</b> | 10. | Turn right onto Forest Cir S  i Destination will be on the left | - 0.1 mi |
|          |     |                                                                 | - 236 ft |

## 232-236 Forest Cir S

Midway, FL 32343

These directions are for planning purposes only. You may find that construction projects, traffic, weather, or other events may cause conditions to differ from the map results, and you should plan your route accordingly. You must obey all signs or notices regarding your route.