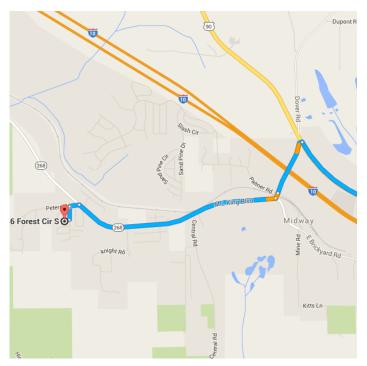

## Follow Dover Rd and M L King Blvd to Forest Cir S

| 5        |     | 5 min (2.7                                                      | mi)      |
|----------|-----|-----------------------------------------------------------------|----------|
| 4        | 5.  | Turn left onto Dover Rd                                         | ,        |
| 1        | 6.  | Continue onto M L King Blvd                                     | - 0.5 mi |
| ~        | 7.  | Slight right onto State Hwy 268/M L<br>Blvd                     | J        |
| 4        | 8.  | Turn left onto Peters Rd                                        | - 1.8 mi |
| 4        | 9.  | Turn left onto Forest Dr S                                      | - 463 ft |
| <b>L</b> | 10. | Turn right onto Forest Cir S  i Destination will be on the left | - 0.1 mi |
|          |     |                                                                 | - 236 ft |