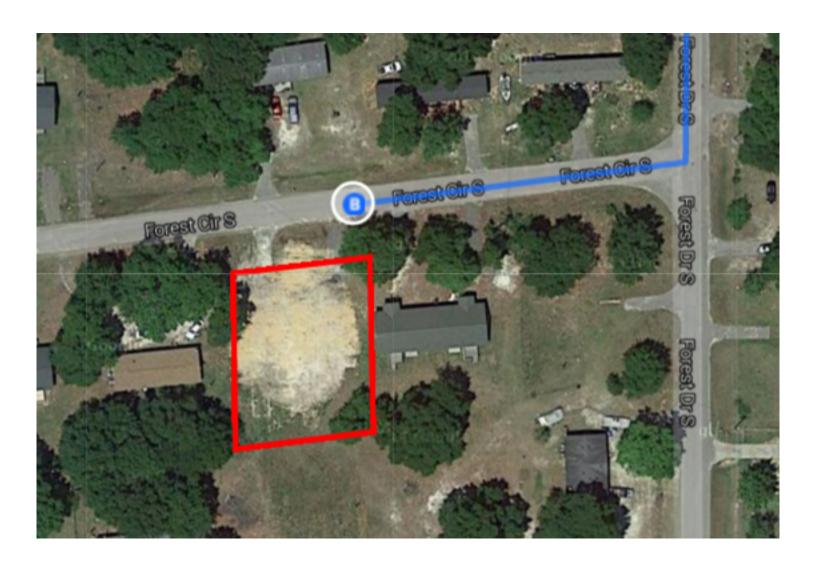

## 232-236 Forest Cir S

Midway, FL 32343

These directions are for planning purposes only. You may find that construction projects, traffic, weather, or other events may cause conditions to differ from the map results, and you should plan your route accordingly. You must obey all signs or notices regarding your route.