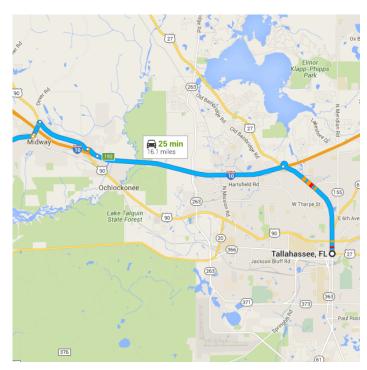

## Take S Monroe St and I-10 W to Dover Rd in Midway

20 min (13.4 mi)

1. Head north on S Monroe St toward E
Pensacola St

2. Slight right to merge onto I-10 W toward
Pensacola

7.1 mi

7.1 mi

7.4 mi

7.4 mi

7.4 mi

2.0 mi