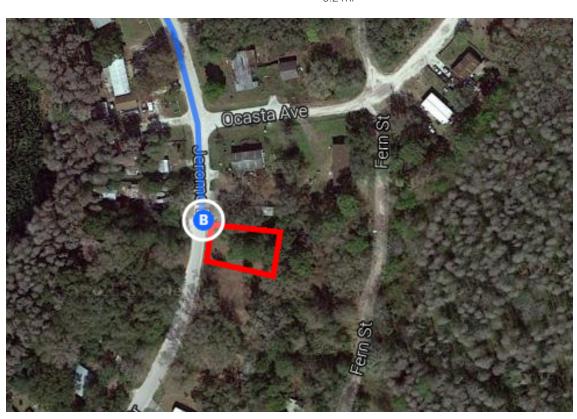

Parts of this road are closed 9:00 PM - 6:00 AM

6.5 mi

7. Keep left to stay on FL-589 Toll N

▲ Toll road

A

Parts of this road may be closed at certain times or days

7.6 mi

8. Keep left at the fork to stay on FL-589 Toll

▲ Toll road



14.7 mi





0.3 mi

## Continue on FL-52 W. Take Lake Dr to Jerome Dr

- 11 min (6.0 mi)

10. Use the left 2 lanes to turn left onto FL-52 W

| A | Partial  | tol | roa  |
|---|----------|-----|------|
|   | i aitiai | COI | 1100 |

11. Turn left onto Key Lime Dr

\_\_\_\_\_ 0.7 mi

12. Turn left onto Oconee Blvd

→ 13. Turn right onto Lake Dr

------ 1.7 mi

**1** 14. Turn left onto Midvale Ave

\_\_\_\_\_ 279 ft

15. Turn right at the 1st cross street onto Poplar St

**1** 16. Turn left onto Jerome Dr

Destination will be on the left

0.2 mi