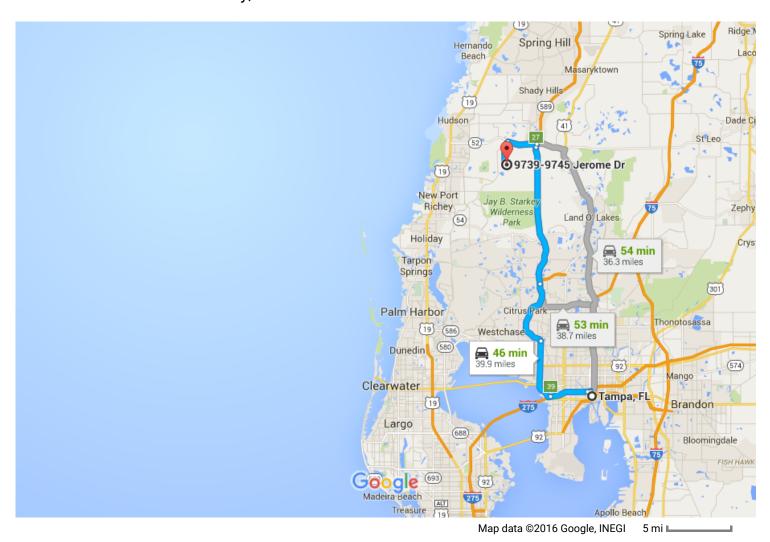

Tampa, FL to 9739-9745 Jerome Dr, New Port Drive 39.9 miles, 46 min Richey, FL 34654