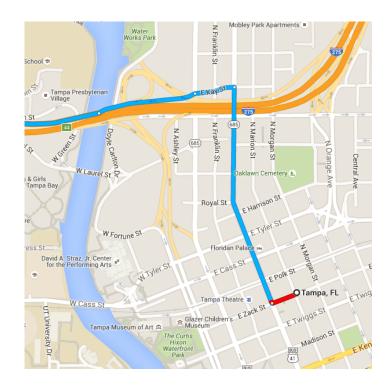

## Get on I-275 S from N Florida Ave

|          |    | 3 min (0.9 m                                        | ni)        |
|----------|----|-----------------------------------------------------|------------|
| 1        | 1. | Head west on E Zack St toward N Marion St           |            |
|          |    |                                                     | 322 ft     |
| <b>L</b> | 2. | Turn right onto N Florida Ave                       | 02210      |
|          |    |                                                     | 0.5 mi     |
| 4        | 3. | Turn left onto E Kay St                             |            |
|          |    |                                                     | 479 ft     |
| *        | 4. | Use the right 2 lanes to take the ramp onto I-275 S | ., , , , , |
|          |    |                                                     | 0.2 mi     |
|          |    |                                                     |            |