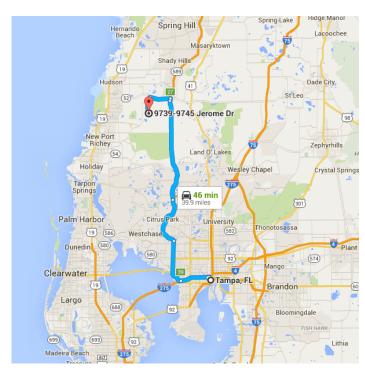

Tampa, FL to 9739-9745 Jerome Dr, New Port Drive 39.9 miles, 46 min Richey, FL 34654