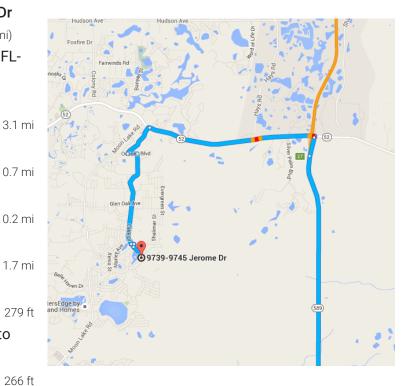

Tampa, FL to 9739-9745 Jerome Dr, New Port Drive 39.9 miles, 46 min Richey, FL 34654

## Get on I-275 S from N Florida Ave

|          |    | 3 min (0.9 m                                        | ni)        |
|----------|----|-----------------------------------------------------|------------|
| 1        | 1. | Head west on E Zack St toward N Marion St           |            |
|          |    |                                                     | 322 ft     |
| <b>L</b> | 2. | Turn right onto N Florida Ave                       | 02210      |
|          |    |                                                     | 0.5 mi     |
| 4        | 3. | Turn left onto E Kay St                             |            |
|          |    |                                                     | 479 ft     |
| *        | 4. | Use the right 2 lanes to take the ramp onto I-275 S | ., , , , , |
|          |    |                                                     | 0.2 mi     |
|          |    |                                                     |            |

## Take FL-589 Toll N to FL-52 W in Pasco County. Take exit 27 from FL-589 Toll N

32 min (33.1 mi)

↑ 5. Merge onto I-275 S

4.0 mi

6. Use the right 2 lanes to take exit 39 to merge onto FL-589 Toll N/FL-60 W toward Tampa Airport/Clearwater

(1) Continue to follow FL-589 Toll N

A Partial toll road

 $\mathbf{\Lambda}$ 

Parts of this road are closed 9:00 PM - 6:00 AM

6.5 mi

7. Keep left to stay on FL-589 Toll N

▲ Toll road

A

Parts of this road may be closed at certain times or days

7.6 mi

8. Keep left at the fork to stay on FL-589 Toll

▲ Toll road

14.7 mi

0.3 mi

## Continue on FL-52 W. Take Lake Dr to Jerome Dr

- 11 min (6.0 mi)

10. Use the left 2 lanes to turn left onto FL-52 W

| A | Partial  | tol | roa  |
|---|----------|-----|------|
|   | i aitiai | COI | 1100 |

11. Turn left onto Key Lime Dr

\_\_\_\_\_ 0.7 mi

12. Turn left onto Oconee Blvd

→ 13. Turn right onto Lake Dr

------ 1.7 mi

**1** 14. Turn left onto Midvale Ave

\_\_\_\_\_ 279 ft

15. Turn right at the 1st cross street onto Poplar St

**1** 16. Turn left onto Jerome Dr

Destination will be on the left

0.2 mi