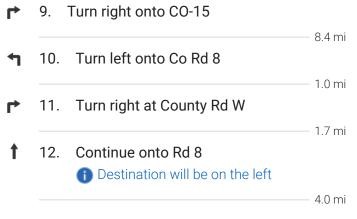

## Follow I-25 S and US-160 W to CO-15 in Conejos County

| Cour | ιτy | 2 h 50 min (17                                                                           | ) mi)               |
|------|-----|------------------------------------------------------------------------------------------|---------------------|
| 4    | 2.  | ``                                                                                       | ,                   |
| *    | 3.  | Turn left to merge onto I-25 S                                                           | — 1.3 mi            |
| ۲    | 4.  | Take exit 50 for U.S. 160 W                                                              | - 89.9 mi           |
| 4    | 5.  | Turn left onto US-160 W                                                                  | — 0.2 mi            |
| ٦    | 6.  | Turn left onto US-160 W/Main St                                                          | — 0.9 mi            |
| Ļ    | 7.  | Turn right at the 2nd cross street or<br>160 W/W 7th St<br>i Continue to follow US-160 W | — 0.1 mi<br>nto US- |
| ٦    | 8.  | Turn left onto US-285 S/West Ave<br>Continue to follow US-285 S                          | - 72.4 mi           |
|      |     |                                                                                          | - 13.7 mi           |

Continue on CO-15. Drive to Rd 8

28 min (15.1 mi)