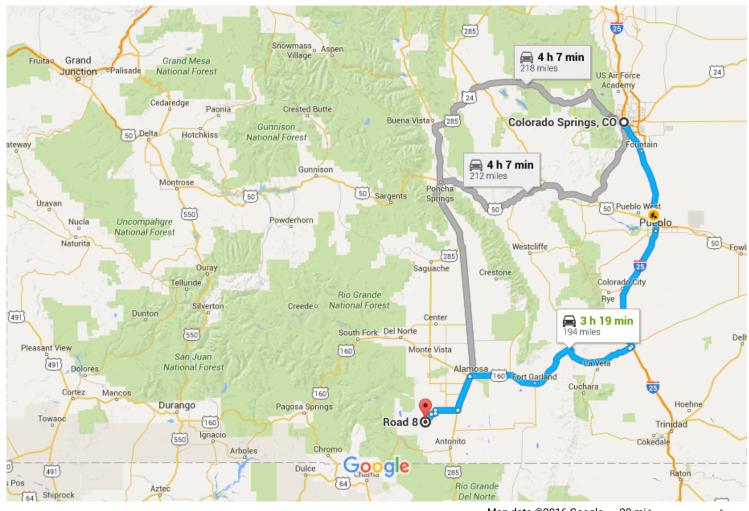

## Google Maps Colorado Springs, CO to Road 8, Antonito, Drive 194 miles, 3 h 19 min CO 81120

Map data ©2016 Google 20 mi **■**\_\_\_\_\_