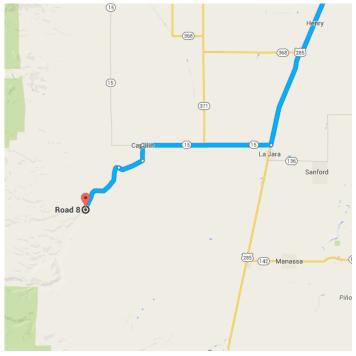

Continue on CO-15. Drive to Rd 8

28 min (15.1 mi)

## Road 8

Antonito, CO 81120