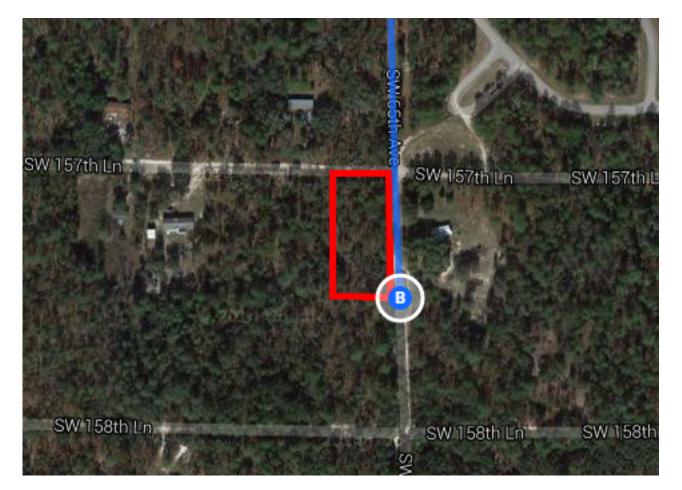

ellon, FL 34432

Map data ©2016 Google, INEGI 10 mi

koland

Haines City

Orlando, FL

## Get on FL-408 W



Tarpon

Springs

Palm Harbor



## Take Florida's Turnpike to SW County Hwy 484 in Marion County. Take exit 341 from I-75 N

55 min (64.1 mi)

\$ Merge onto FL-408 W 5. 🛕 Toll road

8.9 mi Use the right 2 lanes to take the Florida's 6. Turnpike N exit toward Ocala 🛕 Toll road

8 7. Merge onto Florida's Turnpike 🛕 Partial toll road

X 8. Merge onto I-75 N

11.9 mi

Take exit 341 for Marion County 484 7 9. toward Belleview/Dunnellon

0.2 mi

Continue on SW County Hwy 484. Take Marion Oaks Pass to SW 65th Ave

12 min (6.6 mi)

10. Turn left onto SW County Hwy 484 4

2.5 mi



W Gore St F Gore  11. Continue straight to stay on SW County Hwy 484





## SW 65th Ave

Dunnellon, FL 34432