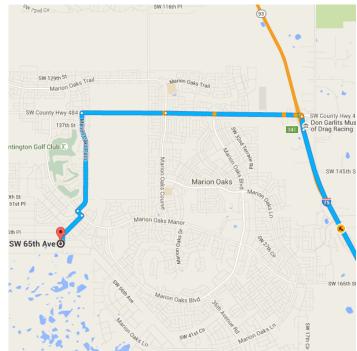

8 7. Merge onto Florida's Turnpike 🛕 Partial toll road

X 8. Merge onto I-75 N

11.9 mi

Take exit 341 for Marion County 484 7 9. toward Belleview/Dunnellon

0.2 mi

Continue on SW County Hwy 484. Take Marion Oaks Pass to SW 65th Ave

12 min (6.6 mi)

10. Turn left onto SW County Hwy 484 4

2.5 mi

W Gore St F Gore  11. Continue straight to stay on SW County Hwy 484