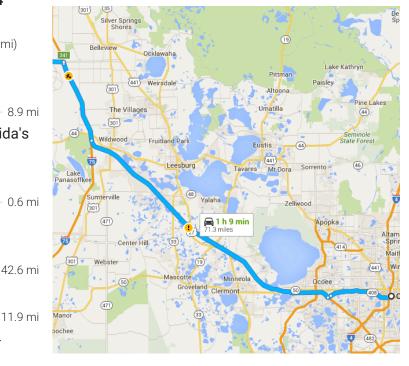

## Take Florida's Turnpike to SW County Hwy 484 in Marion County. Take exit 341 from I-75 N

55 min (64.1 mi)

\$ Merge onto FL-408 W 5. 🛕 Toll road

8.9 mi Use the right 2 lanes to take the Florida's 6. Turnpike N exit toward Ocala 🛕 Toll road

8 7. Merge onto Florida's Turnpike 🛕 Partial toll road

X 8. Merge onto I-75 N

11.9 mi

Take exit 341 for Marion County 484 7 9. toward Belleview/Dunnellon

0.2 mi

Continue on SW County Hwy 484. Take Marion Oaks Pass to SW 65th Ave

12 min (6.6 mi)

10. Turn left onto SW County Hwy 484 4

2.5 mi

W Gore St F Gore  11. Continue straight to stay on SW County Hwy 484