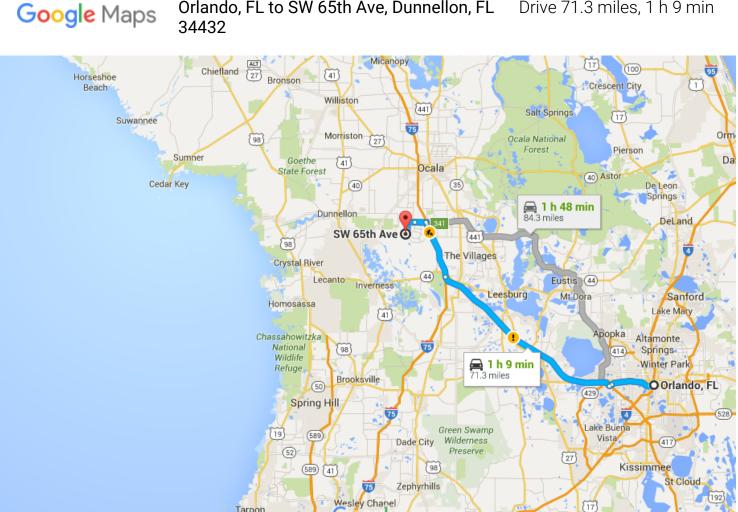

Google

University

301

Drive 71.3 miles, 1 h 9 min Orlando, FL to SW 65th Ave, Dunnellon, FL 34432

Map data ©2016 Google, INEGI 10 mi

koland

Haines City

Orlando, FL

## Take Florida's Turnpike to SW County Hwy 484 in Marion County. Take exit 341 from I-75 N

55 min (64.1 mi)

\$ Merge onto FL-408 W 5. 🛕 Toll road

8.9 mi Use the right 2 lanes to take the Florida's 6. Turnpike N exit toward Ocala 🛕 Toll road

8 7. Merge onto Florida's Turnpike 🛕 Partial toll road

X 8. Merge onto I-75 N

11.9 mi

Take exit 341 for Marion County 484 7 9. toward Belleview/Dunnellon

0.2 mi

Continue on SW County Hwy 484. Take Marion Oaks Pass to SW 65th Ave

12 min (6.6 mi)

10. Turn left onto SW County Hwy 484 4

2.5 mi

W Gore St F Gore  11. Continue straight to stay on SW County Hwy 484

## SW 65th Ave

Dunnellon, FL 34432