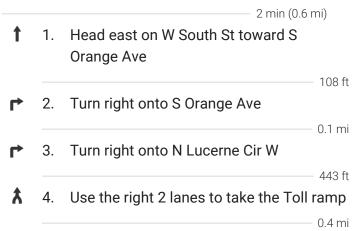

## Get on FL-408 W

Tarpon

Springs

Palm Harbor

## Take Florida's Turnpike to SW County Hwy 484 in Marion County. Take exit 341 from I-75 N

55 min (64.1 mi)

\$ Merge onto FL-408 W 5. 🛕 Toll road

8.9 mi Use the right 2 lanes to take the Florida's 6. Turnpike N exit toward Ocala 🛕 Toll road