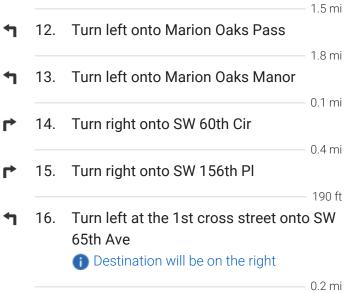

12 min (6.6 mi)

10. Turn left onto SW County Hwy 484 4

2.5 mi

W Gore St F Gore  11. Continue straight to stay on SW County Hwy 484

## SW 65th Ave

Dunnellon, FL 34432