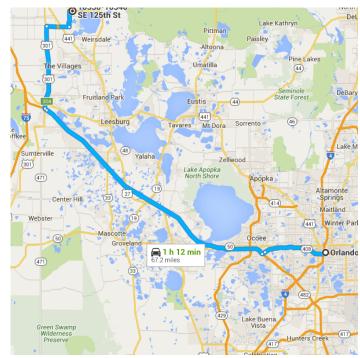

Orlando, FL to 10330-10340 SE 125th St, Drive 67.2 miles, 1 h 12 min Google Maps Belleview, FL 34420 40 (301) 92 200 Silver Springs 92 Waccasassa 15 Bay Preserv 0330-10340 SE 125th St 200 Bell North De Land State Park (40 DeLa 44 Lake Kathry (40) Marion O Pittman (415 Altoona 98 4 ine La /illages 44 Beverly Hills A 1 h 25 min Crystal River Deltona Citrus Hills (44) DeBa State Forest St. Martins Marsh Aquatic Preserve A 1 h 12 min Eustis Leca (44 🚘 1 h 19 mir 441 46 Mt Do Sanford Lake Citrus Wildlife Management Area (98) (41) Sumterville Yalah (41) Sugarmill Woods 301 -Zel Lake Apopka (471) (434 (48) Center Hill Springs Nationa Wildlife Refuge Nobleton Maitland Chassahow 420 (441) Winter Park Nation Wildlif Refuge Pine Island Brooksville 50 O Orlando, Fl 471 (41) Ridge Mano Spring Lake Google Spring Hill Hernando Beach Sha

0.4 mi

Take Florida's Turnpike to US-301 N/S Main St in Wildwood. Take exit 304 from Florida's Turnpike 42 min (48.6 mi)

5. Merge onto FL-408 W
 A Toll road

- 6. Use the right 2 lanes to take the Florida's Turnpike N exit toward Ocala
   A Toll road
  - 0.6 mi

8.9 mi

7. Merge onto Florida's Turnpike
 A Toll road

- 38.9 mi

0.3 mi

 8. Take exit 304 for US-301 toward Wildwood

## Continue on US-301 N. Drive to SE 125th Pl in Marion County

29 min (18.1 mi)

P. Turn right onto US-301 N/S Main St

Continue to follow US-301 N

10. Turn right onto SE 147th St/SE Sunset Harbor Rd

3.3 mi

11. Turn left onto SE 100th Ave