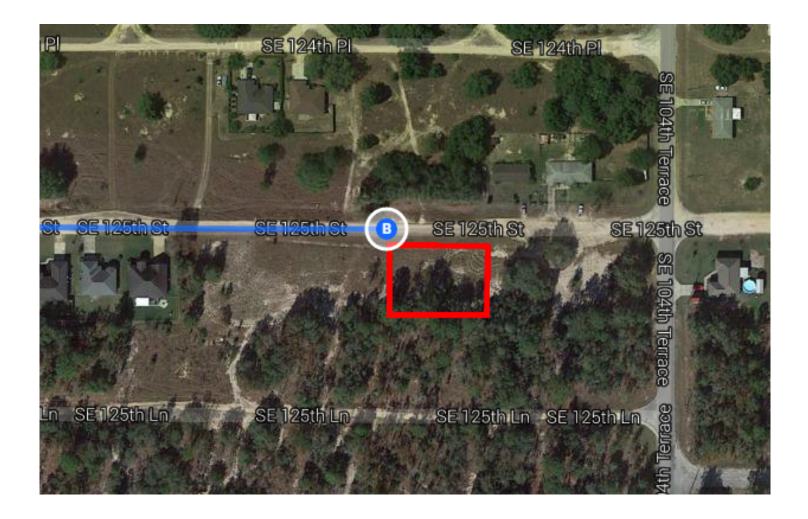

2.4 mi

12. Turn right onto SE 125th Pl

Destination will be on the right

Greenway Silver Spins Shores Deklawaha Pesioration Restoration SE 125th St Marion Oaks The Villages Lady Lake Panasoffkee Coleman Adamsville Coleman Adamsville Coleman Adamsville Coleman Col

## 10330-10340 SE 125th St

Belleview, FL 34420

These directions are for planning purposes only. You may find that construction projects, traffic, weather, or other events may cause conditions to differ from the map results, and you should plan your route accordingly. You must obey all signs or notices regarding your route.