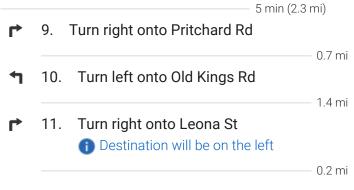

### 8. Take exit 25 for Pritchard Rd

— 0.3 mi

### Take Old Kings Rd to Leona St

# 6463 Leona St

Jacksonville, FL 32219