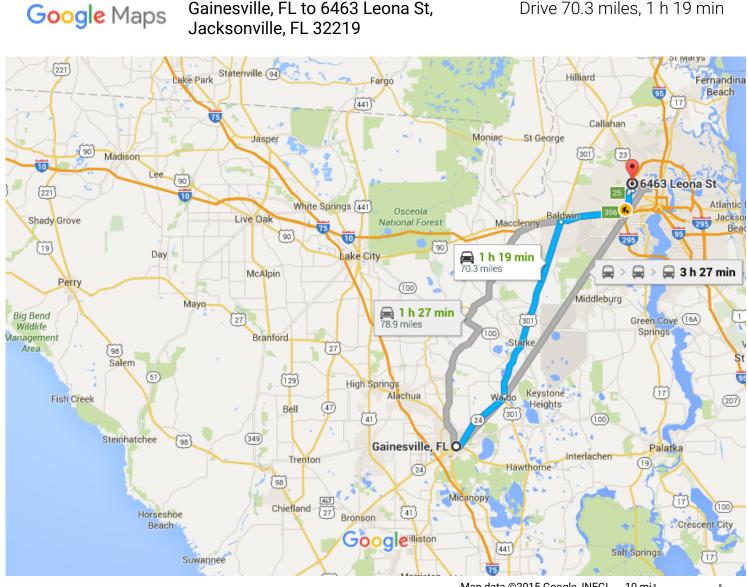

Gainesville, FL to 6463 Leona St,

#### Map data ©2015 Google, INEGI 10 mi 🛚

Drive 70.3 miles, 1 h 19 min

## Gainesville, FL

Head north on S Main St toward NE t 1. State Rd 24/E University Ave

9 s (118 ft)

Follow NE State Rd 24, US-301 N and I-10 E to Pritchard Rd in Jacksonville. Take exit 25 from I-295 N

1 h 16 min (67.9 mi)

 Turn right at the 1st cross street onto NE State Rd 24/E University Ave

– 0.8 mi

 Turn left onto FL-24 E/NE State Rd 24/NE Waldo Rd

① Continue to follow FL-24 E/NE State Rd 24

13.4 mi

Slight right onto US-301 N/N Main St
Continue to follow US-301 N

36.3 mi

 5. Turn left to merge onto I-10 E toward Jacksonville

12.8 mi

 6. Take exit 356 for I-295 toward International Airport/Savannah/St Augustine

- 0.2 mi

7. Keep left at the fork, follow signs for Interstate 295 N/Int'l Airport/Savannah and merge onto I-295 N

### 8. Take exit 25 for Pritchard Rd

— 0.3 mi