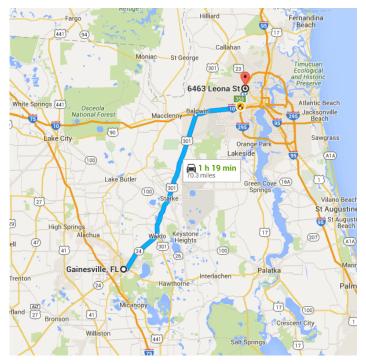

Gainesville, FL to 6463 Leona St,

#### Map data ©2015 Google, INEGI 10 mi 🛚

Drive 70.3 miles, 1 h 19 min