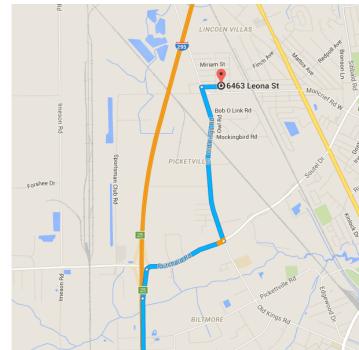

Gainesville, FL to 6463 Leona St,

### Take Old Kings Rd to Leona St

# 6463 Leona St

Jacksonville, FL 32219