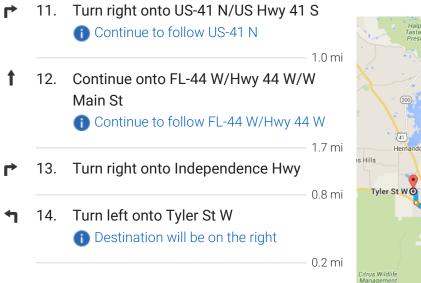

## Continue on FL-44 W. Drive to Tyler St W in Inverness

- 24 min (18.8 mi)

10. Use the left 2 lanes to turn left onto FL-44 W (signs for Crystal River/Inverness)

Tyler St W Inverness, FL 34453