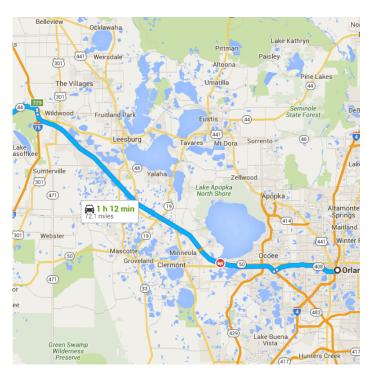

## Take Florida's Turnpike to FL-44 W in Sumter County. Take exit 329 from I-75 N

45 min (52.8 mi)

**★** 5. Merge onto FL-408 W

▲ Toll road

— 8.9 mi

6. Use the right 2 lanes to take the Florida's Turnpike N exit toward Ocala

▲ Toll road

- 0.6 mi

**1** 7. Merge onto Florida's Turnpike

🛕 Partial toll road

- 42.6 mi

**\$** 8. Merge onto I-75 N

0.5 mi

 9. Use the right 2 lanes to take exit 329 for FL-44 toward Inverness/Wildwood