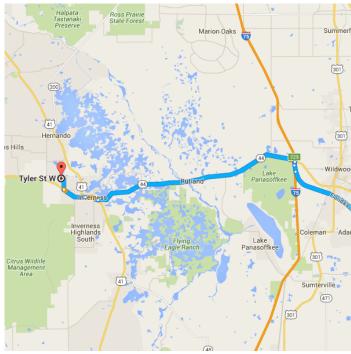

## Take Florida's Turnpike to FL-44 W in Sumter County. Take exit 329 from I-75 N

45 min (52.8 mi)

**★** 5. Merge onto FL-408 W

▲ Toll road

— 8.9 mi

6. Use the right 2 lanes to take the Florida's Turnpike N exit toward Ocala

## Continue on FL-44 W. Drive to Tyler St W in Inverness

- 24 min (18.8 mi)

10. Use the left 2 lanes to turn left onto FL-44 W (signs for Crystal River/Inverness)

Tyler St W Inverness, FL 34453