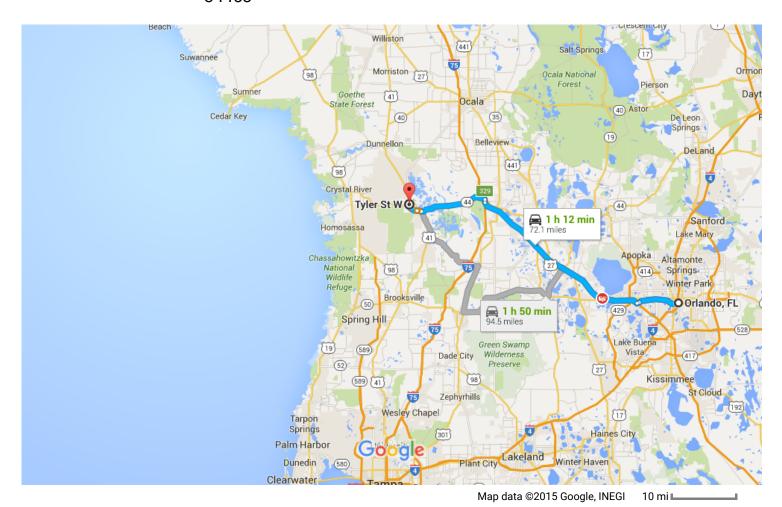

## Take Florida's Turnpike to FL-44 W in Sumter County. Take exit 329 from I-75 N

45 min (52.8 mi)

**★** 5. Merge onto FL-408 W

▲ Toll road

— 8.9 mi

6. Use the right 2 lanes to take the Florida's Turnpike N exit toward Ocala

▲ Toll road

- 0.6 mi

**1** 7. Merge onto Florida's Turnpike

🛕 Partial toll road

- 42.6 mi

**\$** 8. Merge onto I-75 N

0.5 mi

 9. Use the right 2 lanes to take exit 329 for FL-44 toward Inverness/Wildwood

## Continue on FL-44 W. Drive to Tyler St W in Inverness

- 24 min (18.8 mi)

10. Use the left 2 lanes to turn left onto FL-44 W (signs for Crystal River/Inverness)

Tyler St W Inverness, FL 34453