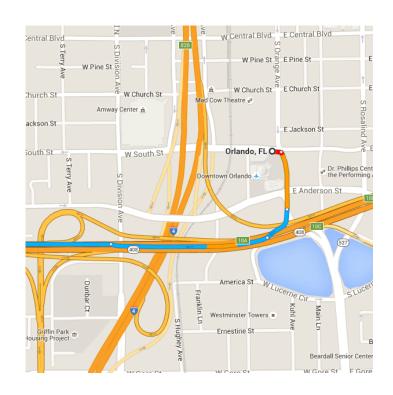

## Orlando, FL

## Get on FL-408 W

2 min (0.6 mi)

1. Head east on W South St toward S
Orange Ave

108 ft

2. Turn right onto S Orange Ave

0.1 mi

3. Turn right onto N Lucerne Cir W

443 ft

4. Use the right 2 lanes to take the Toll ramp

0.4 mi