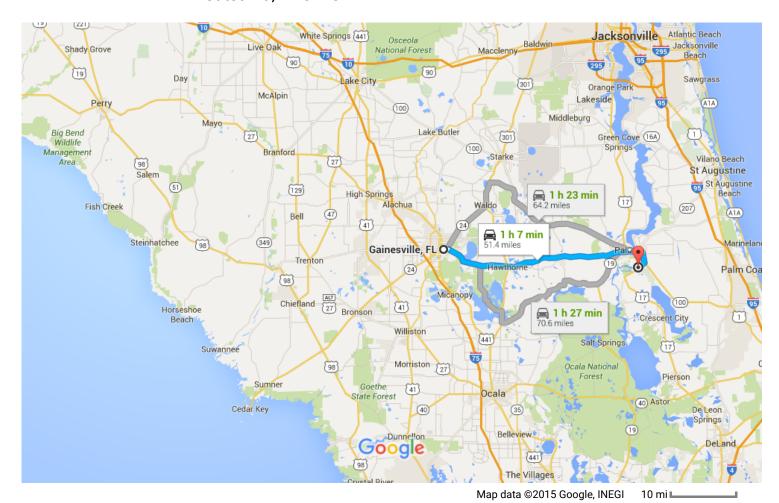

## Gainesville, FL

| 1 | 1. | Head north on S Main St toward NE State Rd 24/E University Ave                                                 | 110 ft      |
|---|----|----------------------------------------------------------------------------------------------------------------|-------------|
| Ļ | 2. | Turn right at the 1st cross street onto NE State Rd 24/E University Ave  1 Continue to follow E University Ave | ———— 118 ft |
| ~ | 3. | Use the right 2 lanes to turn slightly right onto FL-20 E/SE Hawthorne Rd  Ontinue to follow FL-20 E           | ———— 1.1 mi |
| Ļ | 4. | Turn right onto US-17 S/Reid St  Continue to follow US-17 S                                                    | 42.8 mi     |
| Ļ | 5. | Turn right onto Roberts Blvd  Destination will be on the left                                                  | 7.3 mi      |
|   |    |                                                                                                                | 0.2 mi      |