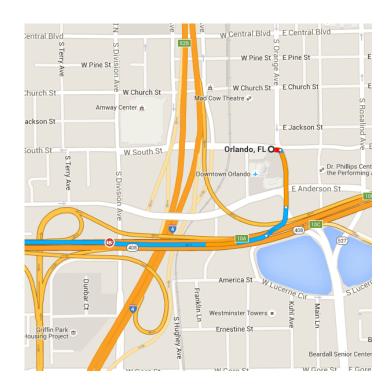

### Get on FL-408 W

2 min (0.6 mi)

1. Head east on W South St toward S
Orange Ave

108 ft

2. Turn right onto S Orange Ave

0.1 mi

3. Turn right onto N Lucerne Cir W

443 ft

4. Use the right 2 lanes to take the Toll ramp

0.4 mi

# Follow FL-408 W and Florida's Turnpike to Lake County. Take exit 285 from Florida's Turnpike

27 min (29.8 mi)

**\$** 5. Merge onto FL-408 W

▲ Toll road

6. Use the right 2 lanes to take the Florida's

Turnpike N exit toward Ocala