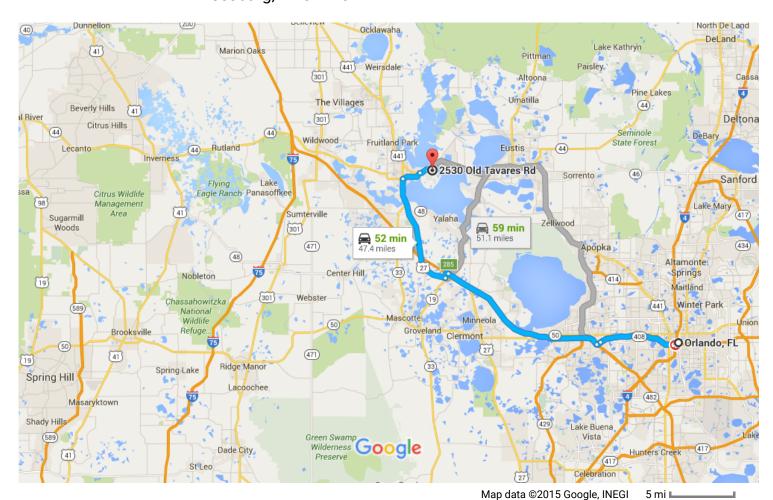

## Orlando, FL

### Get on FL-408 W

2 min (0.6 mi)

1. Head east on W South St toward S
Orange Ave

108 ft

2. Turn right onto S Orange Ave

0.1 mi

3. Turn right onto N Lucerne Cir W

443 ft

4. Use the right 2 lanes to take the Toll ramp

0.4 mi

# Follow FL-408 W and Florida's Turnpike to Lake County. Take exit 285 from Florida's Turnpike

27 min (29.8 mi)

**\$** 5. Merge onto FL-408 W

▲ Toll road

6. Use the right 2 lanes to take the Florida's

Turnpike N exit toward Ocala

▲ Toll road

- 0.6 mi

↑ 7. Merge onto Florida's Turnpike

▲ Toll road

19.4 mi

8. Take exit 285 toward US-27/FL-19/Leesburg/Clermont

▲ Toll road

1.0 mi

## Continue on US-27 N. Drive to Old Tavares Rd

23 min (16.9 mi)

9. Turn right onto US-27 N (signs for Leesburg)

A Partial toll road

| <b>L</b> | 10. | Turn right onto W Dixie Ave                                                                 |          |
|----------|-----|---------------------------------------------------------------------------------------------|----------|
|          |     |                                                                                             | — 2.2 mi |
| Ļ        | 11. | Use the right 2 lanes to turn right of US-441 S/North Blvd E  i Continue to follow US-441 S | onto     |
|          |     |                                                                                             | — 1.2 mi |
| <b>L</b> | 12. | Turn right onto Tomato Hill Rd                                                              |          |
| 4        | 13. | Turn left onto Old Tavares Rd                                                               | — 0.1 mi |
|          |     |                                                                                             | — 0.4 mi |
|          |     |                                                                                             |          |

## 2530 Old Tavares Rd

Leesburg, FL 34748