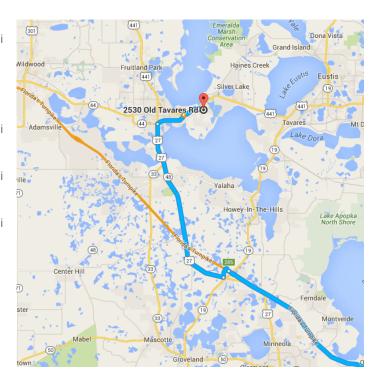

## Continue on US-27 N. Drive to Old Tavares Rd

23 min (16.9 mi)

9. Turn right onto US-27 N (signs for Leesburg)

A Partial toll road

| <b>L</b> | 10. | Turn right onto W Dixie Ave                                                                 |          |
|----------|-----|---------------------------------------------------------------------------------------------|----------|
|          |     |                                                                                             | — 2.2 mi |
| Ļ        | 11. | Use the right 2 lanes to turn right of US-441 S/North Blvd E  i Continue to follow US-441 S | onto     |
|          |     |                                                                                             | — 1.2 mi |
| <b>L</b> | 12. | Turn right onto Tomato Hill Rd                                                              |          |
| 4        | 13. | Turn left onto Old Tavares Rd                                                               | — 0.1 mi |
|          |     |                                                                                             | — 0.4 mi |
|          |     |                                                                                             |          |

## 2530 Old Tavares Rd

Leesburg, FL 34748