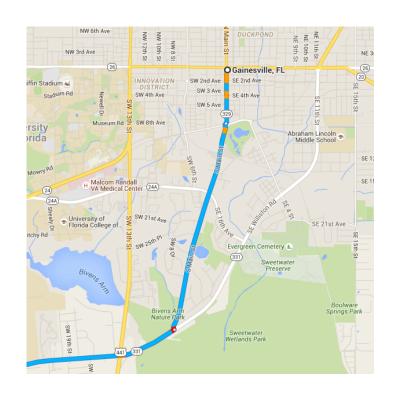

#### Follow S Main St to SW Williston Rd

5 min (2.4 mi)

1. Head south on S Main St toward SW 1
Ave/SW 1st Ave

0.5 mi

• 2. At the traffic circle, take the 3rd exit and stay on S Main St

1.9 mi