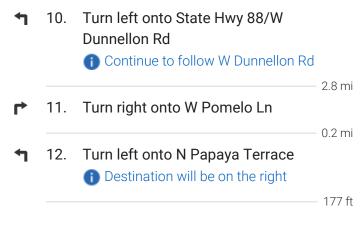

mi  |
| <b>L</b>                                         | 6. | Turn right onto W Noble Ave      |           |
|                                                  |    |                                  | — 0.5 mi  |
| 4                                                | 7. | Turn left onto US-41 S/NW 7th St |           |
|                                                  |    | Continue to follow US-41 S       |           |
|                                                  |    |                                  | — 0.8 mi  |
|                                                  |    |                                  |           |



8. Turn right onto FL-121 S
20 min (20.2 mi)
9. Turn left onto US-19 S/US-98 S

### Follow W Dunnellon Rd to N Papaya Terrace

5 min (3.0 mi)

14 min (14.5 mi)





## 8807 N Papaya Terrace

Crystal River, FL 34428