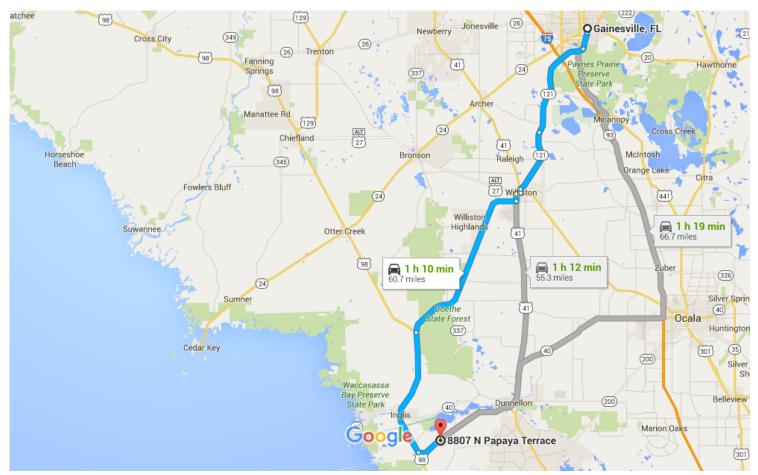

# Gainesville, FL to 8807 N Papaya Terrace, Drive 60.7 miles, 1 h 10 min Crystal River, FL 34428

Map data ©2015 Google, INEGI 5 mi ⊾