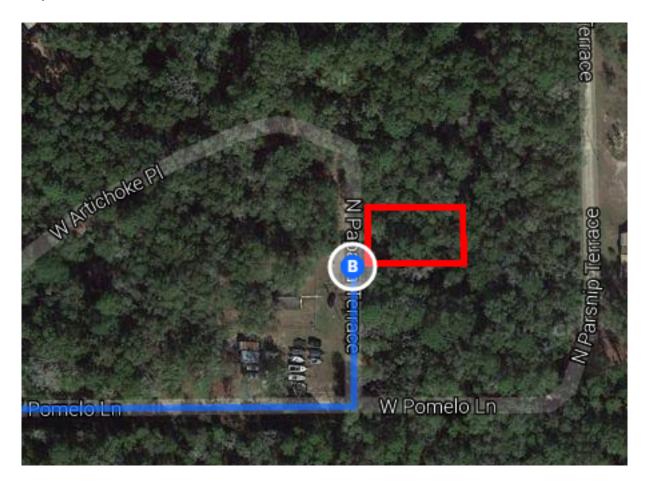

| 6. | Turn right onto W Noble Ave      |           |
|                                                  |    |                                  | — 0.5 mi  |
| 4                                                | 7. | Turn left onto US-41 S/NW 7th St |           |
|                                                  |    | Continue to follow US-41 S       |           |
|                                                  |    |                                  | — 0.8 mi  |
|                                                  |    |                                  |           |



8. Turn right onto FL-121 S
20 min (20.2 mi)
9. Turn left onto US-19 S/US-98 S

### Follow W Dunnellon Rd to N Papaya Terrace

5 min (3.0 mi)

14 min (14.5 mi)





## 8807 N Papaya Terrace

Crystal River, FL 34428