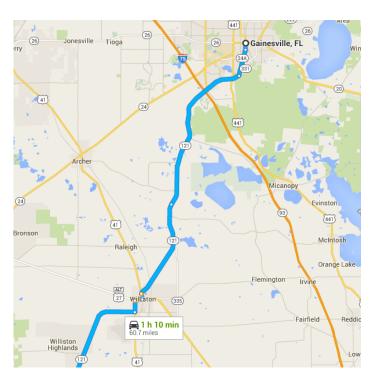

#### Follow SW Williston Rd to FL-121 S in Williston

| Follow Sw Williston Ru to FL-121 S III Williston |    |                                  |           |
|--------------------------------------------------|----|----------------------------------|-----------|
|                                                  |    | 27 min (20.6 mi)                 |           |
| <b>F</b>                                         | 3. | Turn right onto SW Williston Rd  |           |
|                                                  |    |                                  | – 11.6 mi |
| 1                                                | 4. | Continue onto FL-121 S           |           |
|                                                  |    |                                  | — 7.1 mi  |
| ኻ                                                | 5. | Slight left onto N Main St       |           |
|                                                  |    |                                  | — 0.4 mi  |
| <b>L</b>                                         | 6. | Turn right onto W Noble Ave      |           |
|                                                  |    |                                  | — 0.5 mi  |
| 4                                                | 7. | Turn left onto US-41 S/NW 7th St |           |
|                                                  |    | Continue to follow US-41 S       |           |
|                                                  |    |                                  | — 0.8 mi  |
|                                                  |    |                                  |           |

8. Turn right onto FL-121 S
20 min (20.2 mi)
9. Turn left onto US-19 S/US-98 S