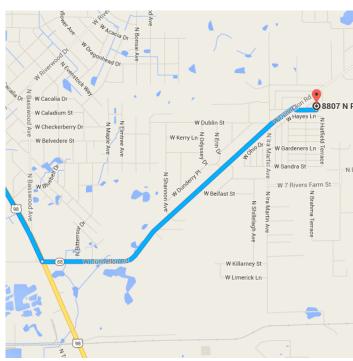

# Gainesville, FL to 8807 N Papaya Terrace, Drive 60.7 miles, 1 h 10 min Crystal River, FL 34428

Map data ©2015 Google, INEGI 5 mi ⊾

## 8807 N Papaya Terrace

Crystal River, FL 34428