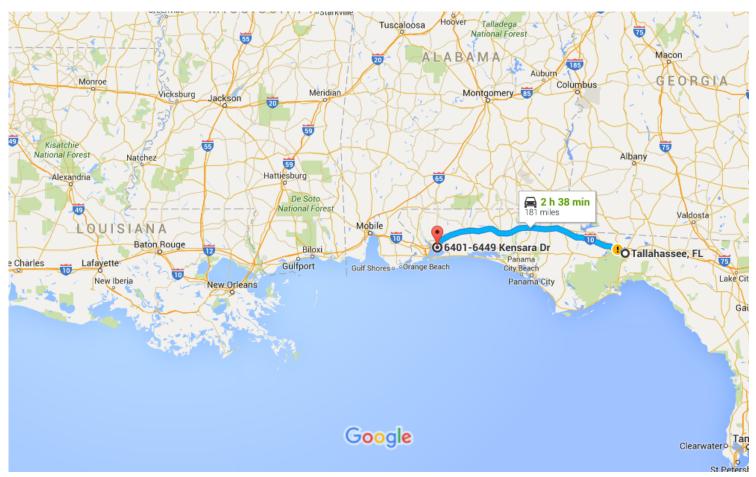

## Tallahassee, FL to 6401-6449 Kensara Dr, Drive 181 miles, 2 h 38 min Milton, FL 32583

Map data ©2015 Google, INEGI 50 mi

## Tallahassee, FL

|   |    |                                                                            | 46 ft  |
|---|----|----------------------------------------------------------------------------|--------|
| 4 | 5. | Turn left onto Kensara Dr  i Destination will be on the right              |        |
| 4 | 4. | Turn left onto County Rd 191/Garcon Point Rd (signs for County Road 191 S) | 4.2 mi |
| ۳ | 3. | Take exit 26 for County Rd 191 toward Milton/Bagdad                        | 0.3 mi |
| * | 2. | Slight right to merge onto I-10 W toward Pensacola                         | 173 mi |
| 1 | 1. | Head north on S Monroe St toward E Pensacola St                            | 3.9 mi |