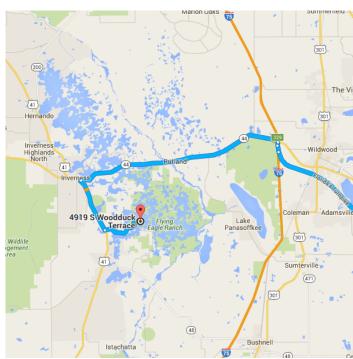

### Orlando, FL to 4919 S Woodduck Terrace, Drive 76.2 miles, 1 h 18 min Floral City, FL 34436

Map data ©2015 Google, INEGI 10 mi ■

## Take Florida's Turnpike to FL-44 W in Sumter County. Take exit 329 from I-75 N

45 min (52.8 mi)

**\$** 5. Merge onto FL-408 W

▲ Toll road

6. Use the right 2 lanes to take the Florida's

Turnpike N exit toward Ocala

# Continue on FL-44 W. Drive to S Pheasant Way in Citrus County

- 30 min (22.9 mi)

10. Use the left 2 lanes to turn left onto FL-44 W (signs for Crystal River/Inverness)