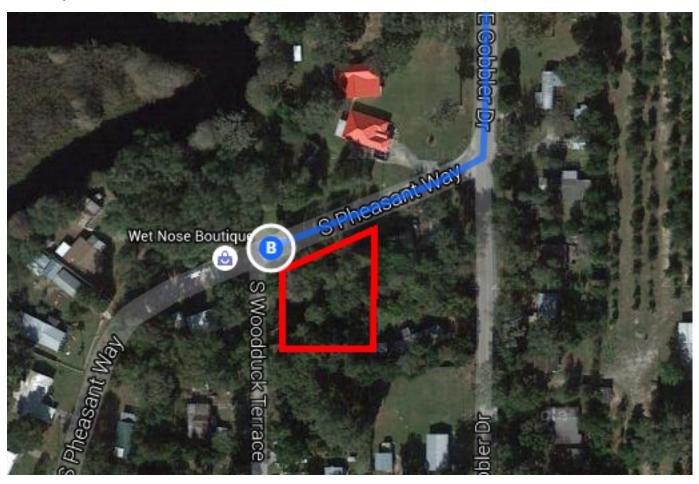

right onto S Orange Ave

0.1 mi

3. Turn right onto N Lucerne Cir W

443 ft

4. Use the right 2 lanes to take the Toll ramp

0.4 mi



## Take Florida's Turnpike to FL-44 W in Sumter County. Take exit 329 from I-75 N

45 min (52.8 mi)

**\$** 5. Merge onto FL-408 W

▲ Toll road

6. Use the right 2 lanes to take the Florida's

Turnpike N exit toward Ocala

▲ Toll road

- 0.6 mi

↑ 7. Merge onto Florida's Turnpike

🛕 Partial toll road

- 42.6 mi

8. Merge onto I-75 N

0.5 mi

 9. Use the right 2 lanes to take exit 329 for FL-44 toward Inverness/Wildwood

0.3 mi

# Continue on FL-44 W. Drive to S Pheasant Way in Citrus County

- 30 min (22.9 mi)

10. Use the left 2 lanes to turn left onto FL-44 W (signs for Crystal River/Inverness)







#### 4919 S Woodduck Terrace

Floral City, FL 34436