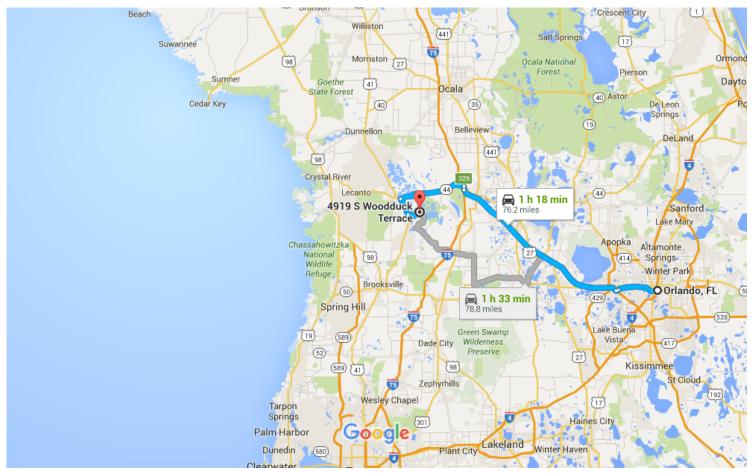

### Orlando, FL to 4919 S Woodduck Terrace, Drive 76.2 miles, 1 h 18 min Floral City, FL 34436

Map data ©2015 Google, INEGI 10 mi ■