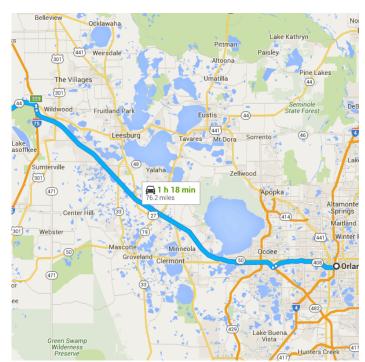

## Take Florida's Turnpike to FL-44 W in Sumter County. Take exit 329 from I-75 N

45 min (52.8 mi)

**\$** 5. Merge onto FL-408 W

▲ Toll road

6. Use the right 2 lanes to take the Florida's

Turnpike N exit toward Ocala

▲ Toll road

- 0.6 mi

↑ 7. Merge onto Florida's Turnpike

🛕 Partial toll road

- 42.6 mi

8. Merge onto I-75 N

0.5 mi

 9. Use the right 2 lanes to take exit 329 for FL-44 toward Inverness/Wildwood