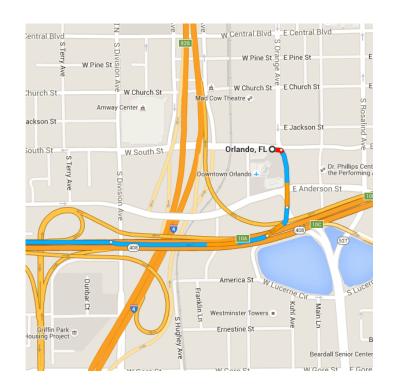

#### Orlando, FL

#### Get on FL-408 W

1. Head east on W South St toward S
Orange Ave

108 ft

2. Turn right onto S Orange Ave

0.1 mi

3. Turn right onto N Lucerne Cir W

443 ft

4. Use the right 2 lanes to take the Toll ramp

0.4 mi

## Take Florida's Turnpike to FL-44 W in Sumter County. Take exit 329 from I-75 N

45 min (52.8 mi)

**\$** 5. Merge onto FL-408 W

▲ Toll road

6. Use the right 2 lanes to take the Florida's

Turnpike N exit toward Ocala