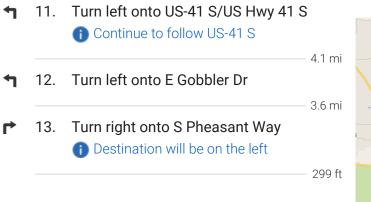

# Continue on FL-44 W. Drive to S Pheasant Way in Citrus County

- 30 min (22.9 mi)

10. Use the left 2 lanes to turn left onto FL-44 W (signs for Crystal River/Inverness)

#### 4919 S Woodduck Terrace

Floral City, FL 34436