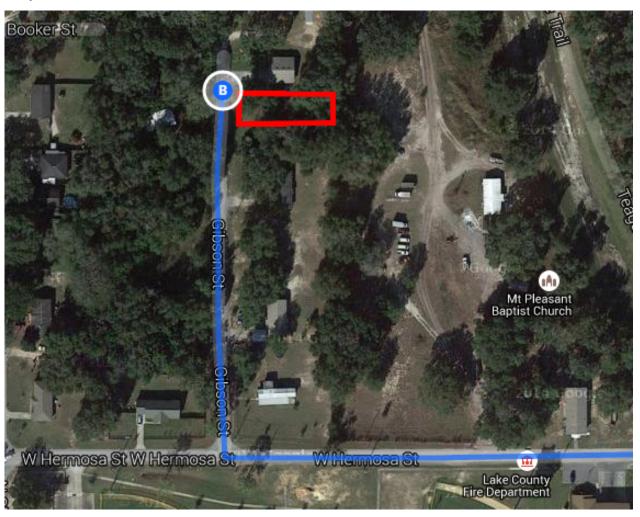

County. Take exit 285 from Florida's Turnpike

27 min (29.8 mi)

**\$** 5. Merge onto FL-408 W

▲ Toll road

6. Use the right 2 lanes to take the Florida's

Turnpike N exit toward Ocala

▲ Toll road

– 0.6 mi

**1** 7. Merge onto Florida's Turnpike

🛕 Toll road

19.4 mi

8. Take exit 285 toward US-27/FL-19/Leesburg/Clermont

▲ Toll road

1.0 mi

# Pine Lakes Deltona Seminole DeBary State Forest Leesburg Tavares Mt Dora Sorrento Sanford Sanford Sanford Sanford Sanford Sanford Apopka Lake Mary Celebration Groveland Groveland Clermont Groveland Clermont Clermont Celebration Kissimmee Narcoossee 1927 St.Cloud

# Follow US-27 N and US-441 S to Gibson St in Lady Lake

31 min (22.1 mi)

9. Turn right onto US-27 N (signs for Leesburg)

A Partial toll road



## 215 Gibson St

Lady Lake, FL 32159