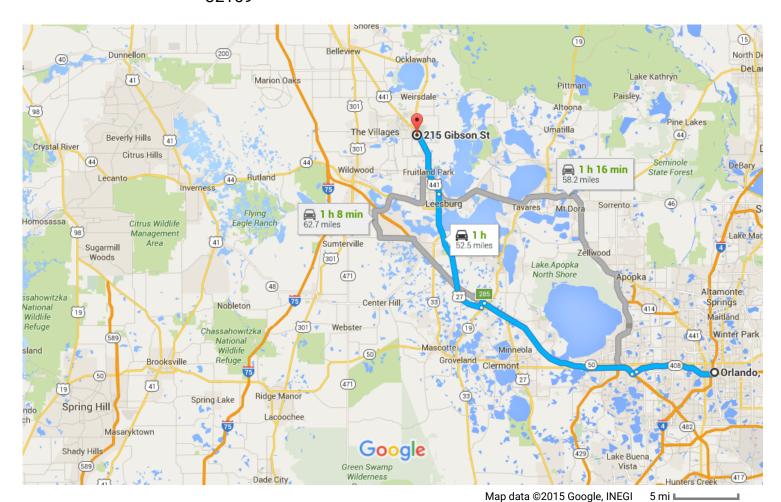

# Follow FL-408 W and Florida's Turnpike to Lake County. Take exit 285 from Florida's Turnpike

27 min (29.8 mi)

**\$** 5. Merge onto FL-408 W

▲ Toll road

6. Use the right 2 lanes to take the Florida's

Turnpike N exit toward Ocala

▲ Toll road

– 0.6 mi

**1** 7. Merge onto Florida's Turnpike

🛕 Toll road

19.4 mi

8. Take exit 285 toward US-27/FL-19/Leesburg/Clermont

▲ Toll road

1.0 mi

# Follow US-27 N and US-441 S to Gibson St in Lady Lake

31 min (22.1 mi)

9. Turn right onto US-27 N (signs for Leesburg)

A Partial toll road