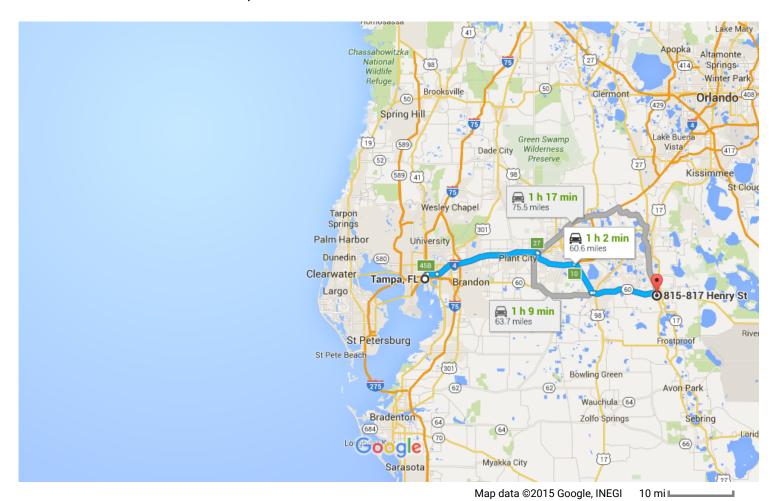

## Tampa, FL

## Get on I-275 N from N Florida Ave

3 min (1.0 mi) 1 Head west on E Zack St toward N Marion St 322 ft 2. Turn right onto N Florida Ave 0.4 mi Turn right onto E Scott St 3. 0.2 mi Turn left onto the Interstate 275 N ramp to Ocala/Interstate 4 E/Orlando 36 ft Keep right at the fork, follow signs for Interstate 4 E and merge onto I-275 N 0.3 mi



## Follow I-4 E and FL-570 E to Polk County. Take exit 10 from FL-570 E

34 min (36.6 mi)

**↑** 6. Merge onto I-275 N

0.2 mi

7. Use the right lanes to take exit 45B for I-4 E toward Orlando

— 0.5 mi

1 8. Continue onto I-4 E

— 2.1 mi

9. Keep right to stay on I-4 E

23.6 mi

10. Use the right 2 lanes to take exit 27 for FL-570 E toward Lakeland/Winter Haven

▲ Toll road

- 0.4 mi

11. Continue onto FL-570 E

▲ Toll road

9.5 m