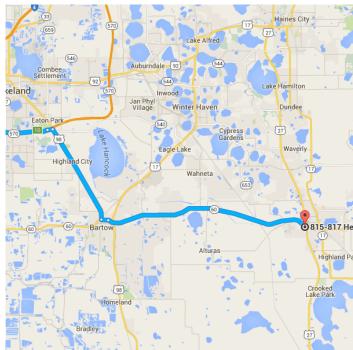

9.5 mi

12. Use the right lane to take exit 10 for US-98 toward Lakeland/Bartow

▲ Toll road

0.4 mi

## 815-817 Henry St

Lake Wales, FL 33853

0.1 mi