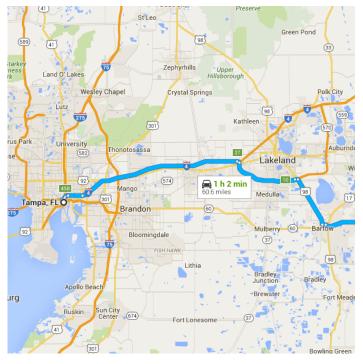

## Follow I-4 E and FL-570 E to Polk County. Take exit 10 from FL-570 E

34 min (36.6 mi)

**↑** 6. Merge onto I-275 N

0.2 mi

7. Use the right lanes to take exit 45B for I-4 E toward Orlando

— 0.5 mi

1 8. Continue onto I-4 E

— 2.1 mi

9. Keep right to stay on I-4 E

23.6 mi

10. Use the right 2 lanes to take exit 27 for FL-570 E toward Lakeland/Winter Haven

▲ Toll road

- 0.4 mi

11. Continue onto FL-570 E

▲ Toll road