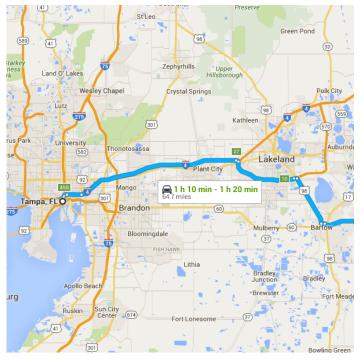

## Follow I-4 E and FL-570 E to Polk County. Take exit 10 from FL-570 E

34 min (36.6 mi)

**1** 6. Merge onto I-275 N

0.2 mi

7. Use the right lanes to take exit 45B for I-4 E toward Orlando

- 0.5 mi

1 8. Continue onto I-4 E

— 2.1 mi

9. Keep right to stay on I-4 E

23.6 mi

10. Use the right 2 lanes to take exit 27 for FL-570 E toward Lakeland/Winter Haven

▲ Toll road

- 0.4 mi

11. Continue onto FL-570 E

▲ Toll road

9.5 mi

12. Use the right lane to take exit 10 for US-98 toward Lakeland/Bartow

A Toll road

0.4 mi