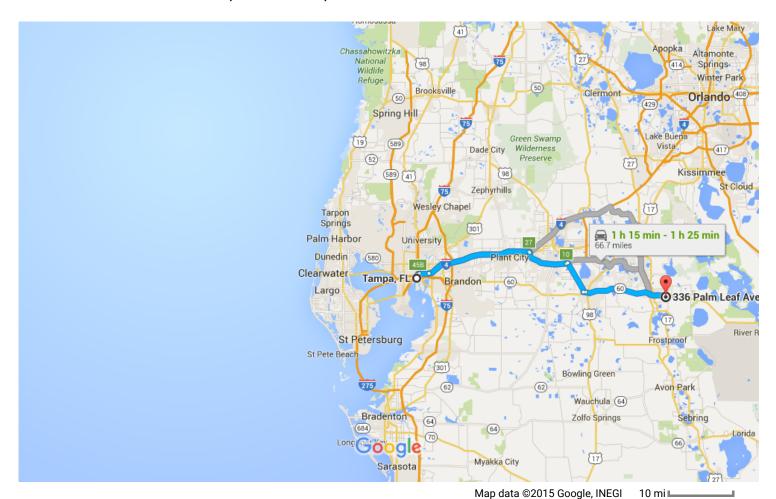

## Tampa, FL

## Get on I-275 N from N Florida Ave

3 min (1.0 mi) 1 Head west on E Zack St toward N Marion St 322 ft 2. Turn right onto N Florida Ave 0.4 mi Turn right onto E Scott St 3. 0.2 mi **X** Turn left onto the Interstate 275 N ramp to Ocala/Interstate 4 E/Orlando 36 ft Keep right at the fork, follow signs for Interstate 4 E and merge onto I-275 N 0.3 mi



## Follow I-4 E and FL-570 E to Polk County. Take exit 10 from FL-570 E

34 min (36.6 mi)

**1** 6. Merge onto I-275 N

0.2 mi

7. Use the right lanes to take exit 45B for I-4 E toward Orlando

- 0.5 mi

1 8. Continue onto I-4 E

— 2.1 mi

9. Keep right to stay on I-4 E

23.6 mi

10. Use the right 2 lanes to take exit 27 for FL-570 E toward Lakeland/Winter Haven

▲ Toll road

- 0.4 mi

11. Continue onto FL-570 E

▲ Toll road