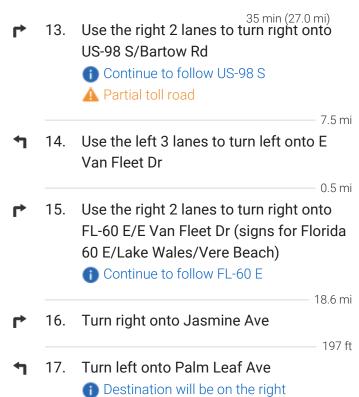

9.5 mi

12. Use the right lane to take exit 10 for US-98 toward Lakeland/Bartow

A Toll road

0.4 mi

## 336 Palm Leaf Ave

Lake Wales, FL 33898

0.3 mi