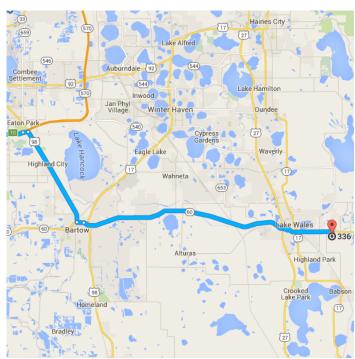

## Tampa, FL

## Get on I-275 N from N Florida Ave

3 min (1.0 mi) 1 Head west on E Zack St toward N Marion St 322 ft 2. Turn right onto N Florida Ave 0.4 mi Turn right onto E Scott St 3. 0.2 mi **X** Turn left onto the Interstate 275 N ramp to Ocala/Interstate 4 E/Orlando 36 ft Keep right at the fork, follow signs for Interstate 4 E and merge onto I-275 N 0.3 mi

## Follow I-4 E and FL-570 E to Polk County. Take exit 10 from FL-570 E

34 min (36.6 mi)

**1** 6. Merge onto I-275 N

0.2 mi

7. Use the right lanes to take exit 45B for I-4 E toward Orlando

- 0.5 mi

1 8. Continue onto I-4 E

— 2.1 mi

9. Keep right to stay on I-4 E

23.6 mi

10. Use the right 2 lanes to take exit 27 for FL-570 E toward Lakeland/Winter Haven

▲ Toll road

- 0.4 mi

11. Continue onto FL-570 E

▲ Toll road

9.5 mi

12. Use the right lane to take exit 10 for US-98 toward Lakeland/Bartow

A Toll road

0.4 mi

## 336 Palm Leaf Ave

Lake Wales, FL 33898

0.3 mi