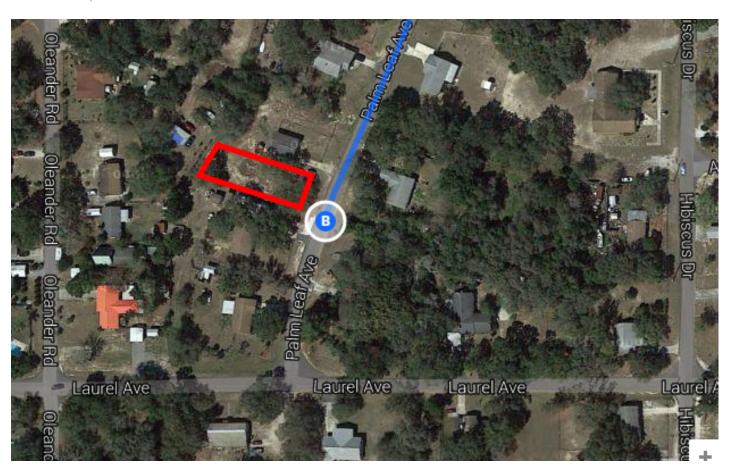

0.4 mi Turn right onto E Scott St 3. 0.2 mi **X** Turn left onto the Interstate 275 N ramp to Ocala/Interstate 4 E/Orlando 36 ft Keep right at the fork, follow signs for Interstate 4 E and merge onto I-275 N 0.3 mi



## Follow I-4 E and FL-570 E to Polk County. Take exit 10 from FL-570 E

34 min (36.6 mi)

**1** 6. Merge onto I-275 N

0.2 mi

7. Use the right lanes to take exit 45B for I-4 E toward Orlando

- 0.5 mi

1 8. Continue onto I-4 E

— 2.1 mi

9. Keep right to stay on I-4 E

23.6 mi

10. Use the right 2 lanes to take exit 27 for FL-570 E toward Lakeland/Winter Haven

▲ Toll road

- 0.4 mi

11. Continue onto FL-570 E

▲ Toll road

9.5 mi

12. Use the right lane to take exit 10 for US-98 toward Lakeland/Bartow

A Toll road

0.4 mi







## 336 Palm Leaf Ave

Lake Wales, FL 33898



0.3 mi