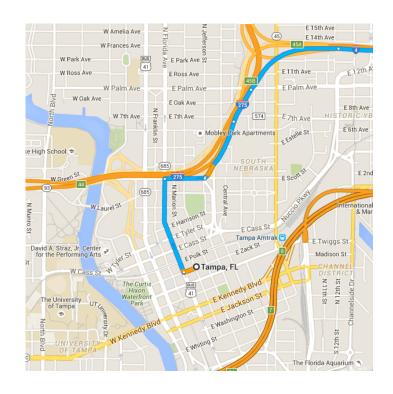

## Get on I-275 N from N Florida Ave

3 min (1.0 mi) 1 Head west on E Zack St toward N Marion St 322 ft 2. Turn right onto N Florida Ave 0.4 mi Turn right onto E Scott St 3. 0.2 mi **X** Turn left onto the Interstate 275 N ramp to Ocala/Interstate 4 E/Orlando 36 ft Keep right at the fork, follow signs for Interstate 4 E and merge onto I-275 N 0.3 mi