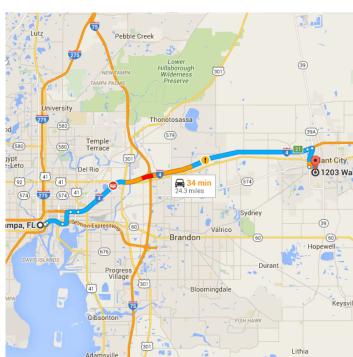

## Tampa, FL

## 1203 Waller St

Plant City, FL 33563

These directions are for planning purposes only. You may find that construction projects, traffic, weather, or other events may cause conditions to differ from the map results, and you should plan your route accordingly. You must obey all signs or notices regarding your route.