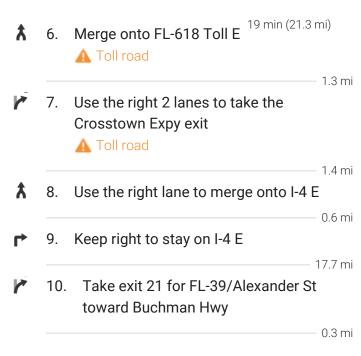

4. Turn right onto N Nebraska Ave

4. Sharp left onto the ramp to I-75

Take I-4 E to Alexander St in Plant City. Take exit 21 from I-4 E

E/Brandon
A Toll road

## Continue on Alexander St. Drive to Waller St

6 min (2.3 mi)

11. Turn right onto Alexander St (signs for Plant City)

1.4 mi

 Turn left onto W Dr Martin Luther King Jr Blvd

- 0.4 mi

13. Turn right onto Waller St