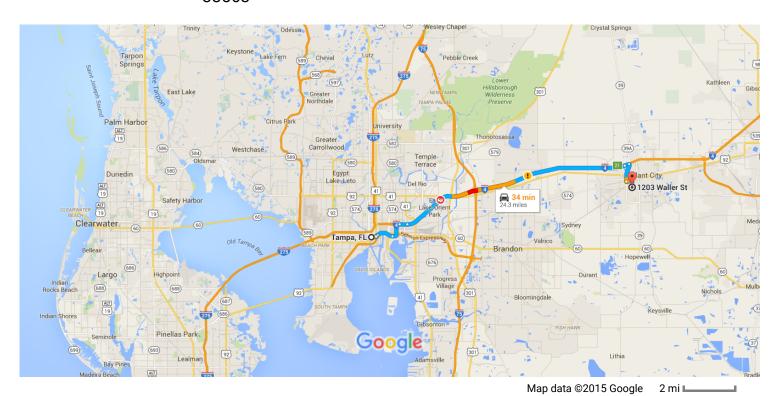

## Tampa, FL

4. Turn right onto N Nebraska Ave

4. Sharp left onto the ramp to I-75

Take I-4 E to Alexander St in Plant City. Take exit 21 from I-4 E

E/Brandon
A Toll road

## Continue on Alexander St. Drive to Waller St

6 min (2.3 mi)

11. Turn right onto Alexander St (signs for Plant City)

1.4 mi

 Turn left onto W Dr Martin Luther King Jr Blvd

- 0.4 mi

13. Turn right onto Waller St

## 1203 Waller St

Plant City, FL 33563

These directions are for planning purposes only. You may find that construction projects, traffic, weather, or other events may cause conditions to differ from the map results, and you should plan your route accordingly. You must obey all signs or notices regarding your route.