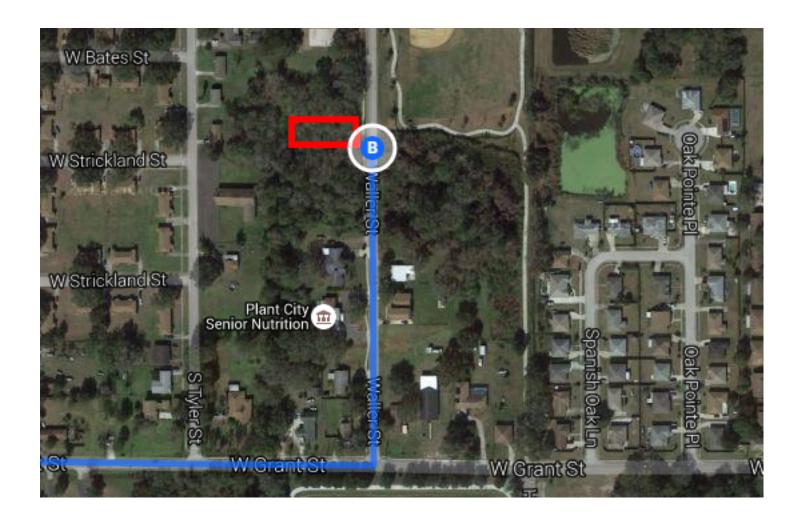

## Continue on Alexander St. Drive to Waller St

6 min (2.3 mi)

11. Turn right onto Alexander St (signs for Plant City)

1.4 mi

 Turn left onto W Dr Martin Luther King Jr Blvd

- 0.4 mi

13. Turn right onto Waller St

Destination will be on the right

0.5 mi

## 1203 Waller St

Plant City, FL 33563

These directions are for planning purposes only. You may find that construction projects, traffic, weather, or other events may cause conditions to differ from the map results, and you should plan your route accordingly. You must obey all signs or notices regarding your route.