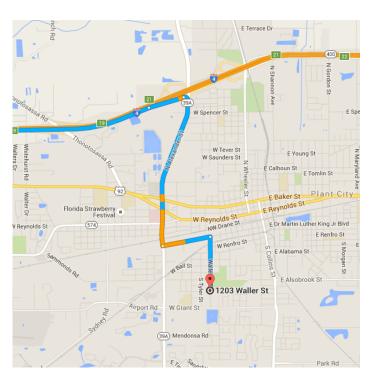

## Tampa, FL

## Get on FL-618 Toll E from E Twiggs St

1. Head east on E Zack St toward N Morgan
St

262 ft

2. Turn right at the 1st cross street onto N
Morgan St

292 ft

3. Turn left at the 1st cross street onto E
Twiggs St

4. Turn right onto N Nebraska Ave

4. Sharp left onto the ramp to I-75

Take I-4 E to Alexander St in Plant City. Take exit 21 from I-4 E

E/Brandon
A Toll road

## Continue on Alexander St. Drive to Waller St

6 min (2.3 mi)

11. Turn right onto Alexander St (signs for Plant City)

1.4 mi

 Turn left onto W Dr Martin Luther King Jr Blvd

- 0.4 mi

13. Turn right onto Waller St

Destination will be on the right

0.5 mi

## 1203 Waller St

Plant City, FL 33563

These directions are for planning purposes only. You may find that construction projects, traffic, weather, or other events may cause conditions to differ from the map results, and you should plan your route accordingly. You must obey all signs or notices regarding your route.