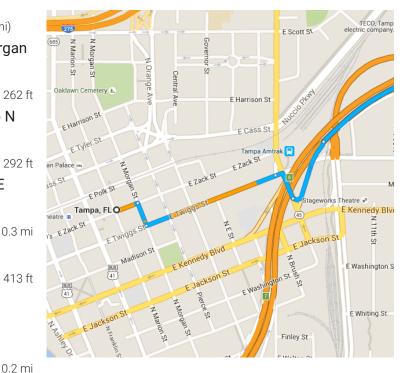

## Get on FL-618 Toll E from E Twiggs St

1. Head east on E Zack St toward N Morgan
St

262 ft

2. Turn right at the 1st cross street onto N
Morgan St

292 ft

3. Turn left at the 1st cross street onto E
Twiggs St

4. Turn right onto N Nebraska Ave

4. Sharp left onto the ramp to I-75

Take I-4 E to Alexander St in Plant City. Take exit 21 from I-4 E

E/Brandon
A Toll road