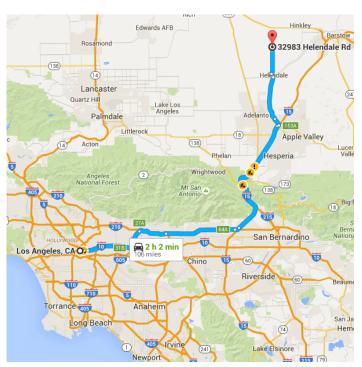

|   |     | 1 h 19 min (83.1 mi)                                                                                     |
|---|-----|----------------------------------------------------------------------------------------------------------|
| * | 6.  | Merge onto US-101 S                                                                                      |
| Ý | 7.  | Keep left at the fork to continue on San Bernardino Fwy, follow signs for San Bernardino/Interstate 10 E |
| 1 | 8.  | Continue onto I-10 E/San Bernardino Fwy                                                                  |
| ۲ | 9.  | Take exit 31B to merge onto I-605 N                                                                      |
| ۴ | 10. | merge onto I-210 E/Foothill Fwy toward<br>Foothill Fwy/San Bernardino                                    |
| 1 | 11. | Continue onto CA-210/Foothill Fwy                                                                        |
| ۳ | 12. | Use the right 3 lanes to take exit 64A toward Barstow                                                    |
| * | 13. | š                                                                                                        |
| ۴ | 14. | Take exit 153A for D St/CA-18                                                                            |

### Take National Trails Hwy to Helendale Rd

42 min (22.5 mi)

15. Turn left onto CA-18/D St (signs for Oro Grande/George AFB)

i Continue to follow D St

2.0 mi

0.4 mi

16. Continue onto National Trails Hwy

17. Turn left onto Vista Rd
— 1.1 mi