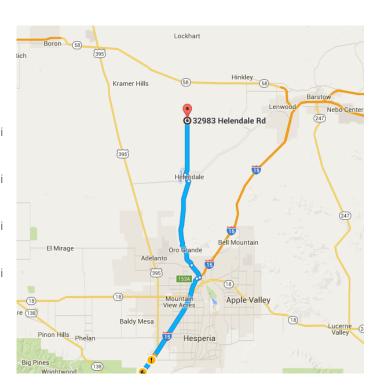

### Take National Trails Hwy to Helendale Rd

42 min (22.5 mi)

15. Turn left onto CA-18/D St (signs for Oro Grande/George AFB)

i Continue to follow D St

2.0 mi

0.4 mi

16. Continue onto National Trails Hwy

17. Turn left onto Vista Rd
— 1.1 mi

18. Turn right onto Helendale Rd

7.3 mi