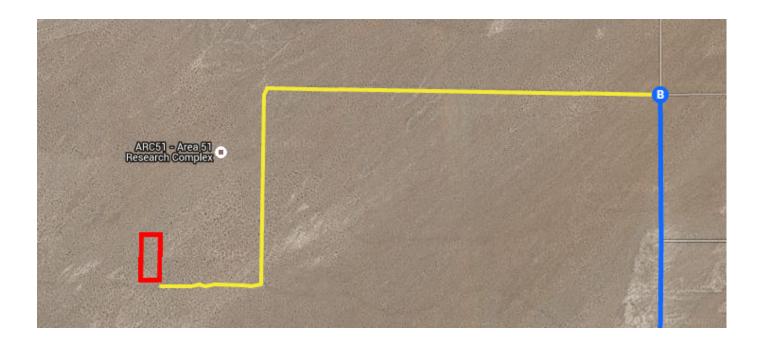

# **Continued Directions**

At the end of the Google Earth directions turn left and continue along the dirt road for 1 mile. Follow the road as it turns left and continue 0.5 of a mile. Turn right and follow the dirt road for 0.26 of a mile. SE corner of property on right.