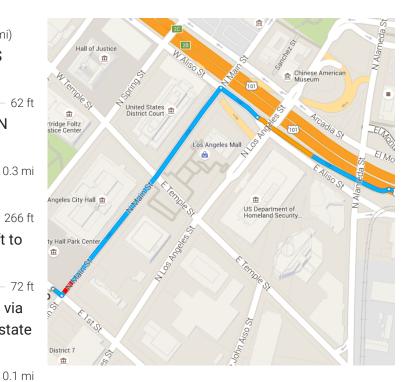

#### Get on US-101 S from N Main St

2 min (0.5 mi) Head southeast on W 1st St toward S Main St

Turn left at the 1st cross street onto N Main St

0.3 mi Turn right onto W Aliso St

4. Use the left 2 lanes to turn slightly left to

stay on W Aliso St **X** 

Use any lane to merge onto US-101 S via the ramp to Interstate 10 Fwy E/Interstate 5 Fwy S

Take I-10 E, CA-210 and I-15 N to CA-18/D St in Victorville. Take exit 153A from I-15 N