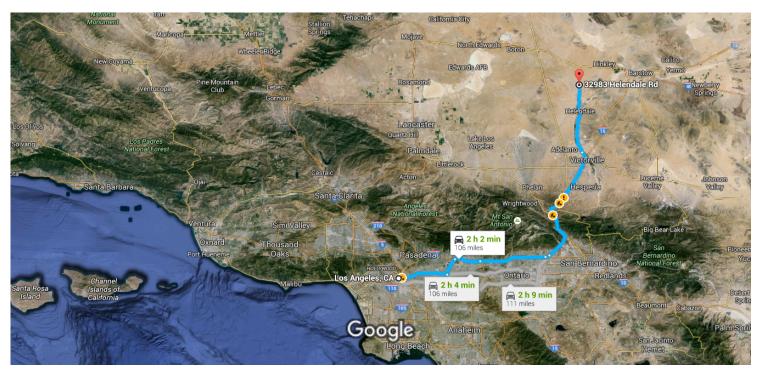

Imagery @2015 Landsat, Data USGS, Data SIO, NOAA, U.S. Navy, NGA, GEBCO, Data LDEO-Columbia, NSF, NOAA, Data MBARI, Map data ©2015 Google

# Los Angeles, CA

1

#### Get on US-101 S from N Main St

2 min (0.5 mi) Head southeast on W 1st St toward S Main St

Turn left at the 1st cross street onto N Main St

0.3 mi Turn right onto W Aliso St

4. Use the left 2 lanes to turn slightly left to

stay on W Aliso St **X** 

Use any lane to merge onto US-101 S via the ramp to Interstate 10 Fwy E/Interstate 5 Fwy S



Take I-10 E, CA-210 and I-15 N to CA-18/D St in Victorville. Take exit 153A from I-15 N

|   |     | 1 h 19 min (83.1 mi)                                                                                     |
|---|-----|-----------------------------------------------------------------