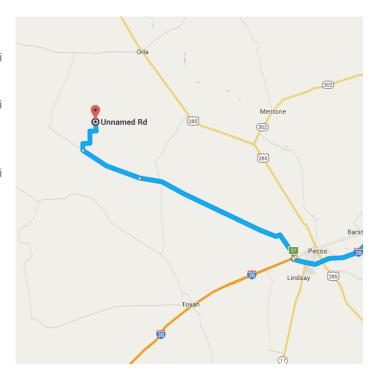

### Take Farm to Market 2119 to your destination

– 1 h (40.4 mi)

 5. Slight right toward I-20BUS E (signs for I-20 BUS E)

0.1 mi

6. Slight right onto I-20BUS E

---- 0.3 mi

7. Turn left at the 1st cross street onto Farm to Market 2119

 25.2 mi
 8. Continue onto Farm to Market 2119
 8.9 mi

 9. Turn right

 Destination will be on the right
 5.9 mi

### Unnamed Rd

Pecos, TX 79772