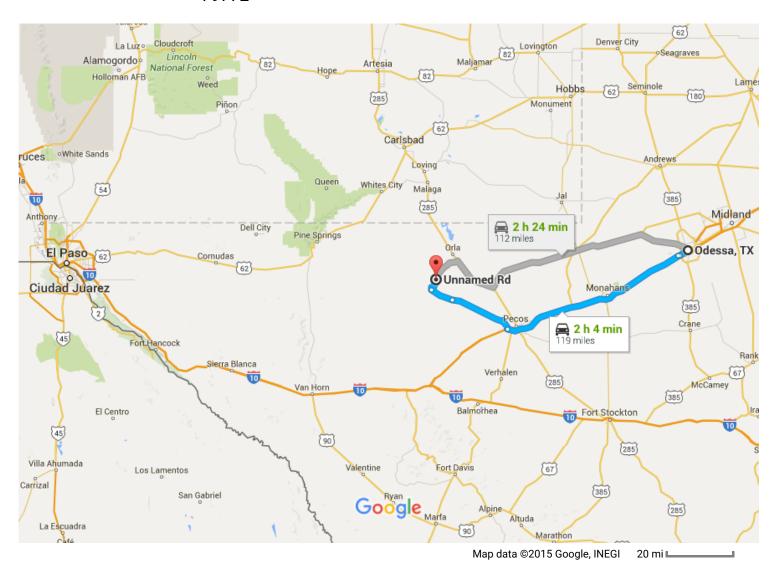

## Odessa, TX

#### Get on I-20 W in West Odessa

6 min (4.1 mi)

- 1. Head southwest on I-20BUS W/W 2nd St toward N Grant Ave
  - (i) Continue to follow I-20BUS W

3.5 mi2. Use the right lane to take the Interstate 20 W ramp

0.6 mi



# Follow I-20 W to Reeves County. Take exit 37 from I-20 W

1 h (74.3 mi)

**1** 3. Merge onto I-20 W

74.1 mi

4. Take exit 37 for I-20 E



### Take Farm to Market 2119 to your destination

– 1 h (40.4 mi)

 5. Slight right toward I-20BUS E (signs for I-20 BUS E)

0.1 mi

6. Slight right onto I-20BUS E

---- 0.3 mi

7. Turn left at the 1st cross street onto Farm to Market 2119

 25.2 mi
 8. Continue onto Farm to Market 2119
 8.9 mi

 9. Turn right

 Destination will be on the right
 5.9 mi



### Unnamed Rd

Pecos, TX 79772