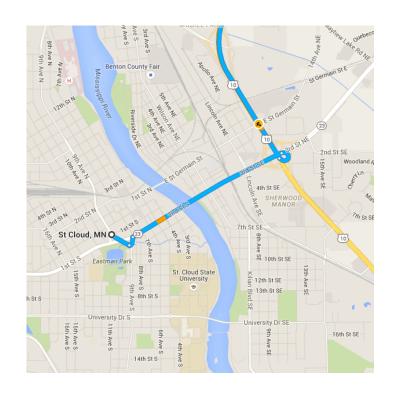

#### Get on US-10 W in Benton County from MN-23 E

|   |    | 4 min (1.6 mi)                                                        |
|---|----|-----------------------------------------------------------------------|
| 1 | 1. | Head southeast on 10th Ave S                                          |
| * | 2. | Turn left onto the Minnesota 23 ramp                                  |
|   |    | 407 ft                                                                |
| * | 3. | Merge onto MN-23 E                                                    |
|   |    | 1.2 mi                                                                |
| * | 4. | Use the right lane to merge onto US-10 W via the ramp to Little Falls |
|   |    | 0.2 mi                                                                |