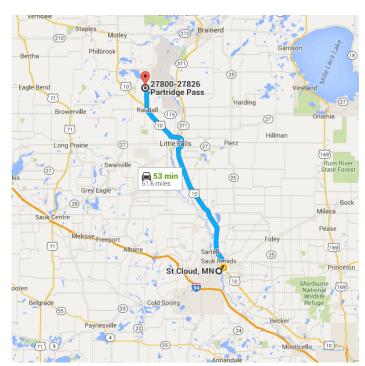

## St Cloud, MN to 27800-27826 Partridge Pass, Drive 51.6 miles, 53 min Randall, MN 56475

#### Follow US-10 W to 1st St in Randall

40 min (44.1 mi)

★ 5. Merge onto US-10 W

32.9 mi

**\)** 6. Use the left 2 lanes to turn slightly left to stay on US-10 W

11.2 mi