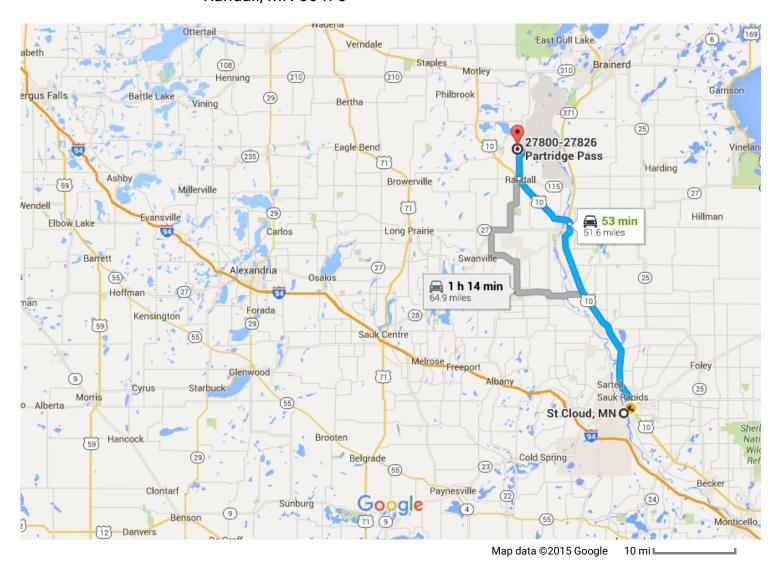

## St Cloud, MN to 27800-27826 Partridge Pass, Drive 51.6 miles, 53 min Randall, MN 56475