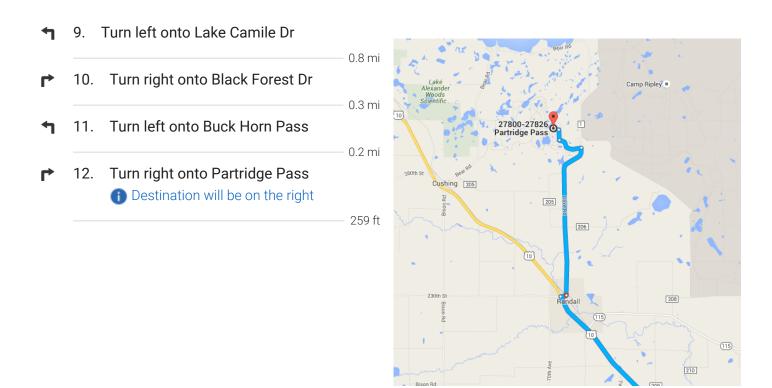

# Take Dove Rd to Partridge Pass in Cushing Township

— 10 min (5.9 mi)

→ 7. Turn right onto 1st St

0.2 mi

1 8. 1st St turns left and becomes Dove Rd

4.4 mi

### 27800-27826 Partridge Pass

Randall, MN 56475