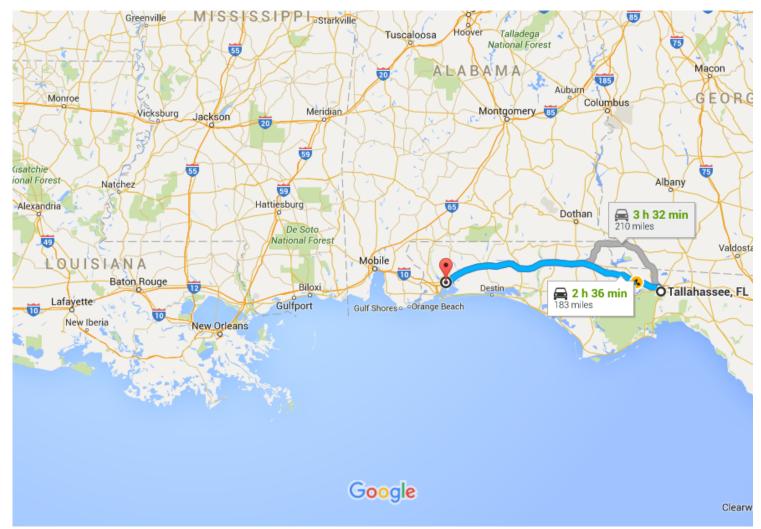

Map data ©2015 Google 50 mi

## Tallahassee, FL

| 1        | 1. | Head north on S Monroe St toward E Pensacola St     | 0.0       |
|----------|----|-----------------------------------------------------|-----------|
| *        | 2. | Slight right to merge onto I-10 W toward Pensacola  | 3.9 mi    |
| <u>-</u> | 3. | Take exit 22 for FL-281 N toward Milton/Gulf Breeze | —— 177 mi |
| <b>r</b> | 4. | Turn right onto FL-281 N                            | — 0.3 mi  |
| <b>†</b> | 5. | Continue straight                                   | 0.2 mi    |
|          |    |                                                     | 0 4 mi    |

0.7 mi