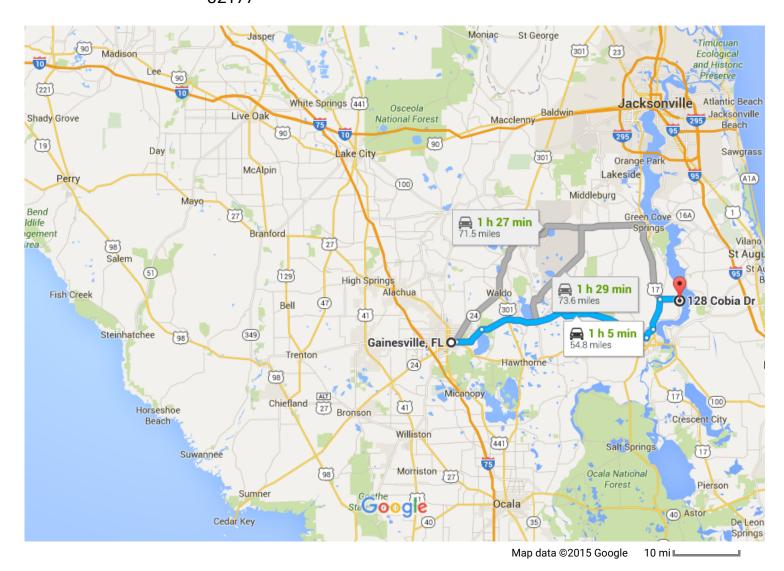

## Gainesville, FL to 128 Cobia Dr, Palatka, FL Drive 54.8 miles, 1 h 5 min 32177

## Take FL-26 E and FL-100 E to Cobia Dr in Putnam County

 Head north on S Main St toward NE State Rd 24/E University Ave

 Turn right at the 1st cross street onto NE State Rd 24/E University Ave

1 Continue to follow E University Ave

1.1 mi

118 ft

1 h 5 min (54.8 mi)

| 1  | 3. | Continue straight onto FL-26 E/E University Ave Continue to follow FL-26 E |           |
|----|----|----------------------------------------------------------------------------|-----------|
| Ļ  | 4. | Turn right onto FL-26                                                      | — 6.1 mi  |
| Ļ  | 5. | Turn right onto FL-100 E                                                   | – 16.9 mi |
| 4  | 6. | Turn left onto CR 216                                                      | – 18.3 mi |
| 4  | 7. | Turn left onto US-17 N                                                     | — 2.2 mi  |
| Γ* | 8. | Turn right onto Palmetto Bluff Rd                                          | — 6.4 mi  |
|    |    |                                                                            | — 3.9 mi  |