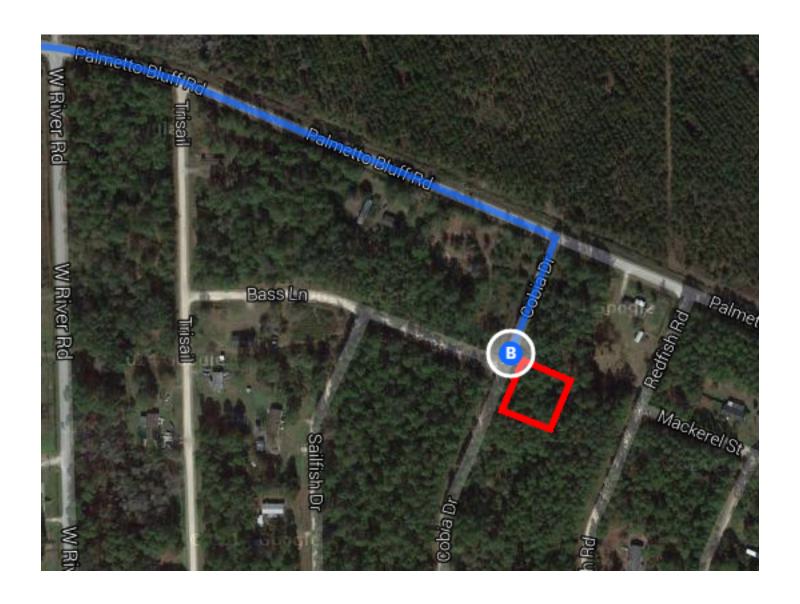

Destination will be on the left

20 s (315 ft)

## 128 Cobia Dr

Palatka, FL 32177

These directions are for planning purposes only. You may find that construction projects, traffic, weather, or other events may cause conditions to differ from the map results, and you should plan your route accordingly. You must obey all signs or notices regarding your route.