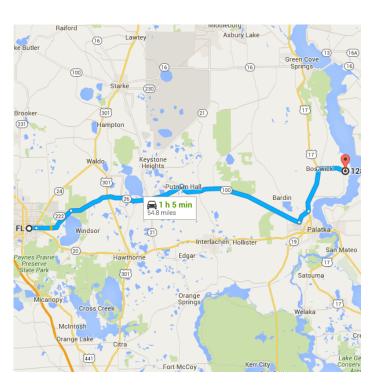

## Gainesville, FL to 128 Cobia Dr, Palatka, FL Drive 54.8 miles, 1 h 5 min 32177

1.1 mi

118 ft

1 h 5 min (54.8 mi)

| 1  | 3. | Continue straight onto FL-26 E/E University Ave Continue to follow FL-26 E |           |
|----|----|----------------------------------------------------------------------------|-----------|
| Ļ  | 4. | Turn right onto FL-26                                                      | — 6.1 mi  |
| Ļ  | 5. | Turn right onto FL-100 E                                                   | – 16.9 mi |
| 4  | 6. | Turn left onto CR 216                                                      | – 18.3 mi |
| 4  | 7. | Turn left onto US-17 N                                                     | — 2.2 mi  |
| Γ* | 8. | Turn right onto Palmetto Bluff Rd                                          | — 6.4 mi  |
|    |    |                                                                            | — 3.9 mi  |