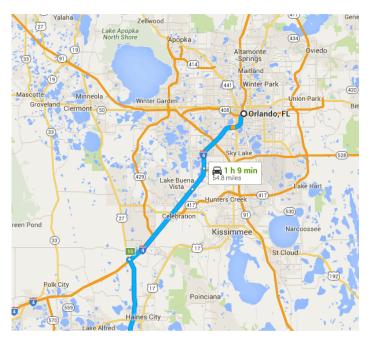

# Orlando, FL to 514 S 7th St, Lake Wales, FL Drive 54.8 miles, 1 h 9 min 33853

Map data ©2015 Google 5 mi ■

### Orlando, FL

# Follow I-4 W to US-27 S in Polk County. Take exit 55 from I-4 W

7. Merge onto I-4 W

10.5 mi

8. Keep left to stay on I-4 W

3.6 mi

9. Keep left to stay on I-4 W

10.7 mi

10. Use the right 2 lanes to take exit 55 to merge onto US-27 S