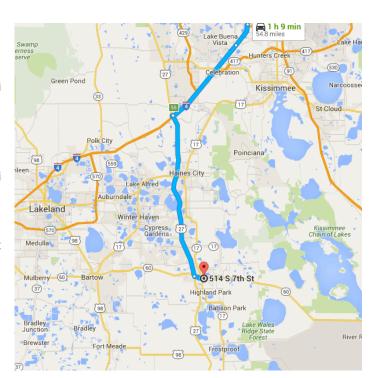

# Orlando, FL to 514 S 7th St, Lake Wales, FL Drive 54.8 miles, 1 h 9 min 33853

Map data ©2015 Google 5 mi ■

#### Follow US-27 S to S 7th St in Lake Wales

### 514 S 7th St

Lake Wales, FL 33853

projects, traffic, weather, or other events may cause conditions to differ from the map results, and you should plan your route accordingly. You must obey all signs or notices regarding your route.