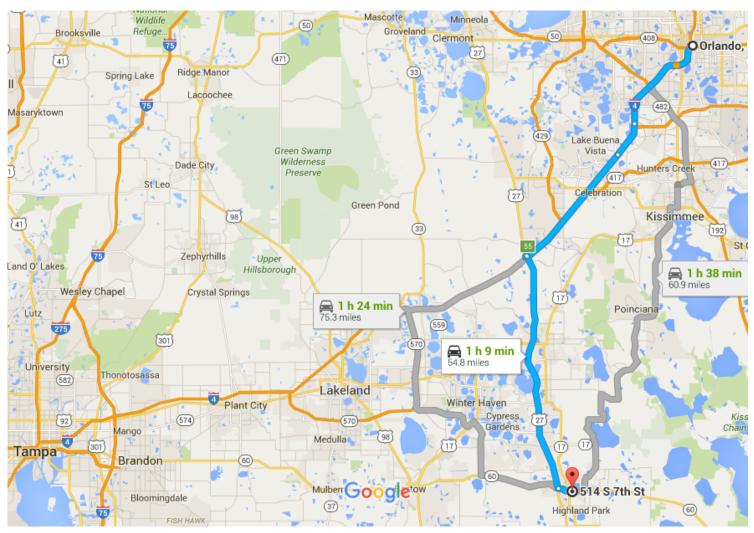

# Orlando, FL to 514 S 7th St, Lake Wales, FL Drive 54.8 miles, 1 h 9 min 33853

Map data ©2015 Google 5 mi ■

# Follow I-4 W to US-27 S in Polk County. Take exit 55 from I-4 W

7. Merge onto I-4 W

10.5 mi

8. Keep left to stay on I-4 W

3.6 mi

9. Keep left to stay on I-4 W

10.7 mi

10. Use the right 2 lanes to take exit 55 to merge onto US-27 S

#### Follow US-27 S to S 7th St in Lake Wales

### 514 S 7th St

Lake Wales, FL 33853

projects, traffic, weather, or other events may cause conditions to differ from the map results, and you should plan your route accordingly. You must obey all signs or notices regarding your route.