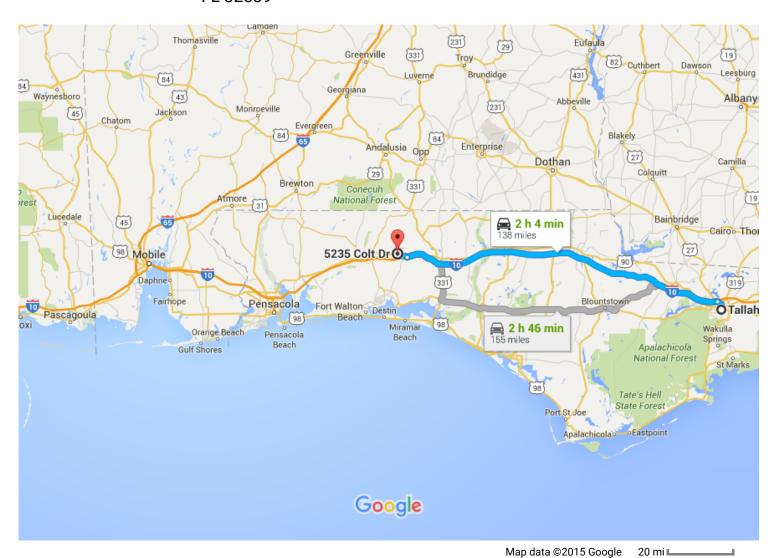

## **Tallahassee, FL to 5235 Colt Dr, Crestview,** Drive 138 miles, 2 h 4 min **FL 32539**