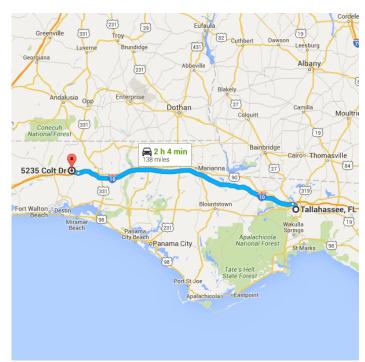

## **Tallahassee, FL to 5235 Colt Dr, Crestview,** Drive 138 miles, 2 h 4 min **FL 32539**

## Follow I-10 W to FL-285 N in Walton County. Take exit 70 from I-10 W

1 h 45 min (129 mi)

3. Merge onto I-10 W

7

129 mi

4. Take exit 70 for FL-285 toward Nicevilie/Eglin AFB/Hurlburt

0.2 mi

5. Keep right at the fork, follow signs for FL-285 N/US-90 and merge onto FL-285 N