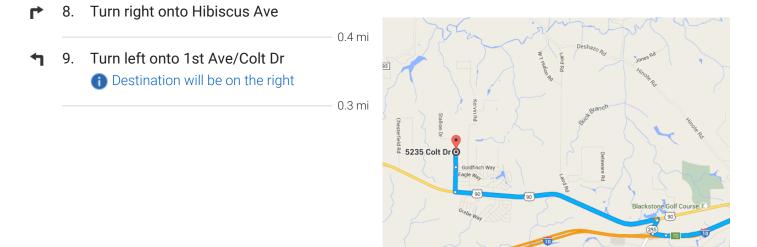

# Take US-90 W to 1st Ave/Colt Dr in Okaloosa County

7 min (4.6 mi)

6. Merge onto FL-285 N

0.2 mi

7. Turn left onto US-90 W

3.7 mi

5235 Colt Dr