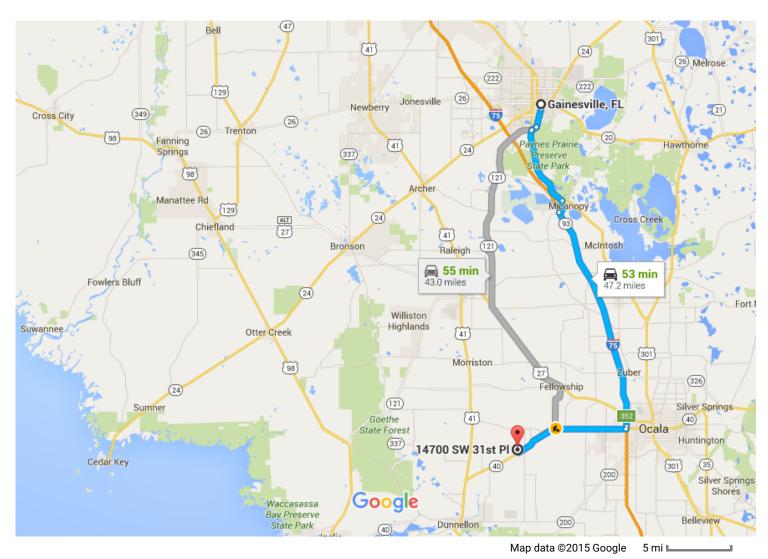

# Google Maps Gainesville, FL to 14700 SW 31st Pl, Ocala, FL Drive 47.2 miles, 53 min 34481

# Follow US-441 S, I-75 S and FL-40 W to SW 146th Ct in Marion County

|    |    | 45 min (43.                                                                              | 45 min (43.7 mi) |  |
|----|----|------------------------------------------------------------------------------------------|------------------|--|
| ٦  | 5. | Slight left onto US-441 S                                                                |                  |  |
| L, | 6. | Turn right onto Co Rd 234                                                                | — 8.0 mi         |  |
| \$ | 7. | Turn left to merge onto I-75 S                                                           | — 1.4 mi         |  |
| ۲  | 8. | Take exit 352 for FL-40 toward<br>Ocala/Sliver Springs                                   | - 22.6 mi        |  |
| Ļ  | 9. | 0.2 mi<br>Furn right onto FL-40 W/W Silver Springs<br>Blvd<br>Continue to follow FL-40 W |                  |  |
|    |    |                                                                                          | - 11.5 mi        |  |

#### 41 Grandin ( 24 26 Melros 26 Jonesville **O**Gainesville, FL Newberry 21 Interlache Edgar 24) 121 Orange Springs тору 24 Cross Creek (41) Raleigh (12) Bronson McIntosh **53 min** 47.2 miles (27) Williston Citra (441) Fort McCoy Williston Highlands 41 301 Morriston 27) Fellowship ber (326) (464) Silver Springs Goethe State Forest 3 (41) (40) Ocala 337-14700 SW 31st PIO Huntingtor 40 (301) (35) 200 Silver Springs Shores 200 Bellev (40) Dunnellon Ocklawaha