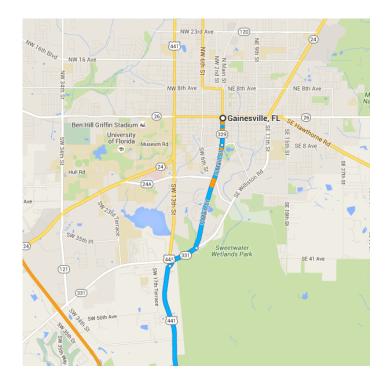

### Gainesville, FL

### Take S Main St to US-441 S

6 min (3.0 mi) t Head south on S Main St toward SW 1 1. Ave/SW 1st Ave 0.5 mi Ģ At the traffic circle, take the 3rd exit and 2. stay on S Main St 1.9 mi 3. Turn right onto FL-331 S/SW Williston Rd 0.5 mi Turn left toward US-441 S 4. 0.1 mi