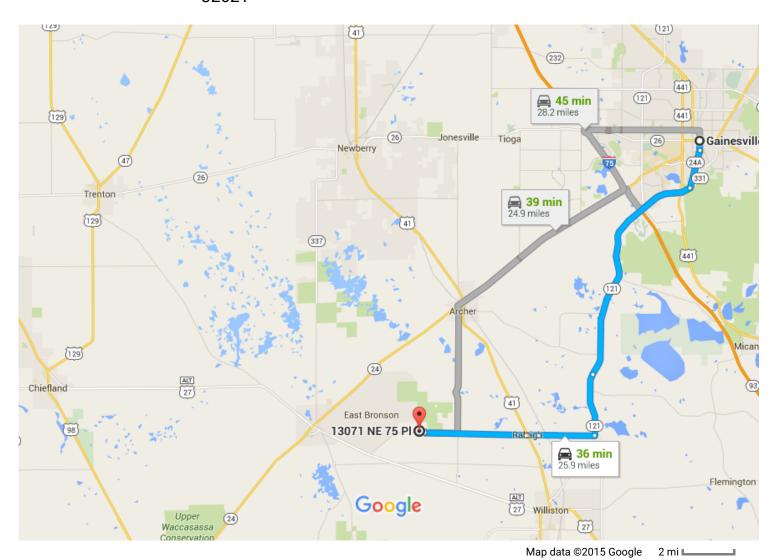

# Gainesville, FL to 13071 NE 75 Pl, Bronson, FL Drive 25.9 miles, 36 min 32621

### Take SW Williston Rd and NE 75th St to 133 Terrace in Levy County

|          |    | 34 min (25.5 mi)                                         |           |
|----------|----|----------------------------------------------------------|-----------|
| 1        | 1. | Head south on S Main St toward SW 1<br>Ave/SW 1st Ave    |           |
|          |    |                                                          | — 0.5 mi  |
| <b>Q</b> | 2. | At the traffic circle, take the 3rd ex stay on S Main St | it and    |
|          |    |                                                          | — 1.9 mi  |
| •        | 3. | Turn right onto SW Williston Rd                          |           |
| 1        | 4. | Continue onto FL-121 S                                   | — 11.6 mi |
|          |    |                                                          | — 3.1 mi  |