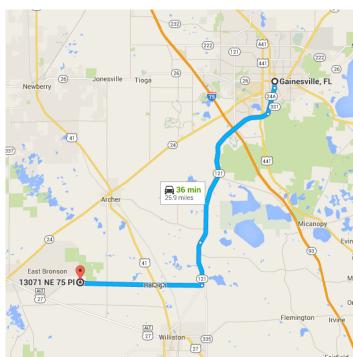

# Gainesville, FL to 13071 NE 75 Pl, Bronson, FL Drive 25.9 miles, 36 min 32621

### Take SW Williston Rd and NE 75th St to 133 Terrace in Levy County

|          |    | 34 min (25.5 mi)                                         |           |
|----------|----|----------------------------------------------------------|-----------|
| 1        | 1. | Head south on S Main St toward SW 1<br>Ave/SW 1st Ave    |           |
|          |    |                                                          | — 0.5 mi  |
| <b>Q</b> | 2. | At the traffic circle, take the 3rd ex stay on S Main St | it and    |
|          |    |                                                          | — 1.9 mi  |
| •        | 3. | Turn right onto SW Williston Rd                          |           |
| 1        | 4. | Continue onto FL-121 S                                   | — 11.6 mi |
|          |    |                                                          | — 3.1 mi  |