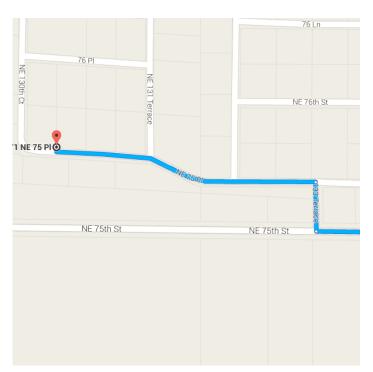

#### Drive to NE 75 PI

9. Turn right onto 133 Terrace

292 ft

10. Turn left onto NE 75 Pl

Destination will be on the right

0.3 mi

#### 13071 NE 75 PI

Bronson, FL 32621

These directions are for planning purposes only. You may find that construction projects, traffic, weather, or other events may cause conditions to differ from the map results, and you should plan your route accordingly. You must obey all signs or notices regarding your route.