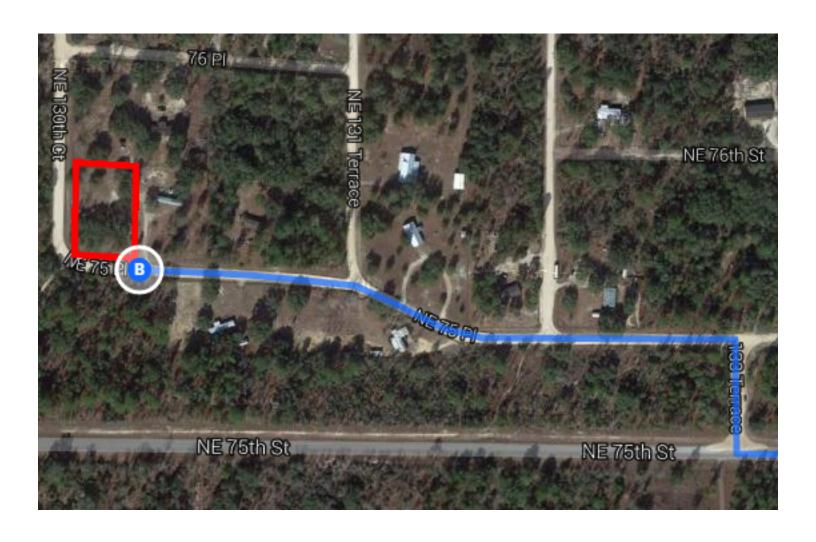

#### Drive to NE 75 PI

9. Turn right onto 133 Terrace

292 ft

10. Turn left onto NE 75 Pl

Destination will be on the right

0.3 mi

#### 13071 NE 75 PI

Bronson, FL 32621

These directions are for planning purposes only. You may find that construction projects, traffic, weather, or other events may cause conditions to differ from the map results, and you should plan your route accordingly. You must obey all signs or notices regarding your route.