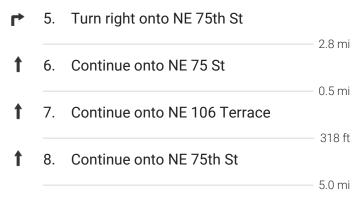

### Take SW Williston Rd and NE 75th St to 133 Terrace in Levy County

|          |    | 34 min (25.5 mi)                                         |           |
|----------|----|----------------------------------------------------------|-----------|
| 1        | 1. | Head south on S Main St toward SW 1<br>Ave/SW 1st Ave    |           |
|          |    |                                                          | — 0.5 mi  |
| <b>Q</b> | 2. | At the traffic circle, take the 3rd ex stay on S Main St | it and    |
|          |    |                                                          | — 1.9 mi  |
| •        | 3. | Turn right onto SW Williston Rd                          |           |
| 1        | 4. | Continue onto FL-121 S                                   | — 11.6 mi |
|          |    |                                                          | — 3.1 mi  |

#### Drive to NE 75 PI

9. Turn right onto 133 Terrace

292 ft

10. Turn left onto NE 75 Pl

Destination will be on the right

0.3 mi