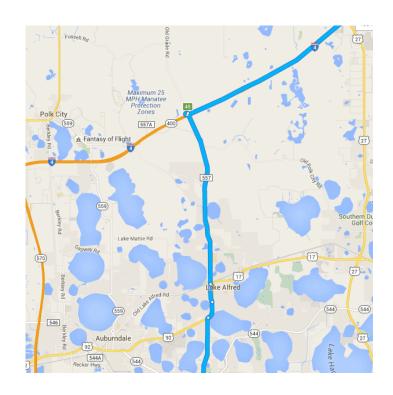

## Follow I-4 W to Co Rd 557/Old Grade Rd in Polk County. Take exit 48 from I-4 W

|   |    | 32 min (34.                      | 2 mi)                |
|---|----|----------------------------------|----------------------|
| * | 5. | `                                | ,                    |
| 4 | 6. | Keep left to stay on I-4 W       | — 9.9 mi<br>— 3.6 mi |
| 4 | 7. | Keep left to stay on I-4 W       | - 3.0 mi             |
| 7 | 8. | Take exit 48 toward Winter Haven | 20.51111             |
|   |    |                                  | — 0.2 mi             |

#### Follow Co Rd 557 to Shinn Blvd in Lake Alfred

8 min (6.4 mi)

\* Merge onto Co Rd 557/Old Grade Rd 1 Continue to follow Co Rd 557

10. Continue onto E Pomelo St

6.3 mi

184 ft