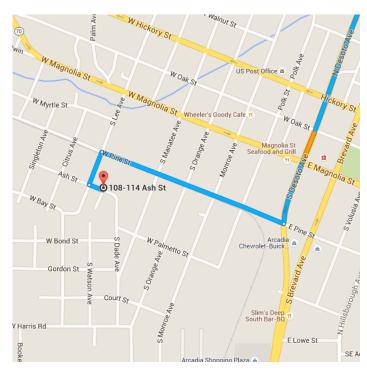

### Continue on E Pine St. Drive to Ash St

|          |     |                           | 2 min (0.6 mi) |
|----------|-----|---------------------------|----------------|
| <b>L</b> | 14. | Turn right onto E Pine St |                |
|          |     |                           | 0.4 mi         |
| 4        | 15. | Turn left onto S Lee Ave  |                |
|          |     |                           | 420 ft         |

- 16. Turn left at the 1st cross street onto Ash St
  - Destination will be on the left

177 ft

## 108-114 Ash St

Arcadia, FL 34266

These directions are for planning purposes only. You may find that construction projects, traffic, weather, or other events may cause conditions to differ from the map results, and you should plan your route accordingly. You must obey all signs or notices regarding your route.