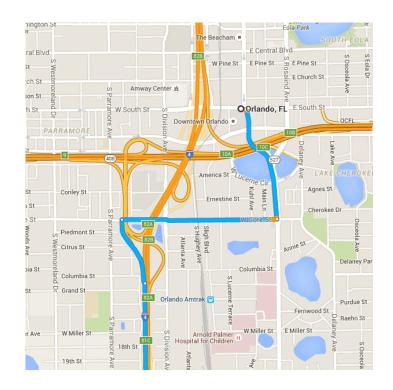

### Get on I-4 W from S Orange Ave and W Gore St

|            |    | 5 min (1.6 mi)                                 |                      |
|------------|----|------------------------------------------------|----------------------|
| <u>,†</u>  | 1. | Head east on W South St toward S<br>Orange Ave | 100 ft               |
| Ļ          | 2. | Turn right onto S Orange Ave                   | - 108 ft<br>- 0.5 mi |
| <b>L</b> → | 3. | Turn right onto W Gore St                      | - 0.3 mi             |
| *          | 4. | Turn left to merge onto I-4 W                  | 0.7                  |
|            |    |                                                | - 0.3 mi             |