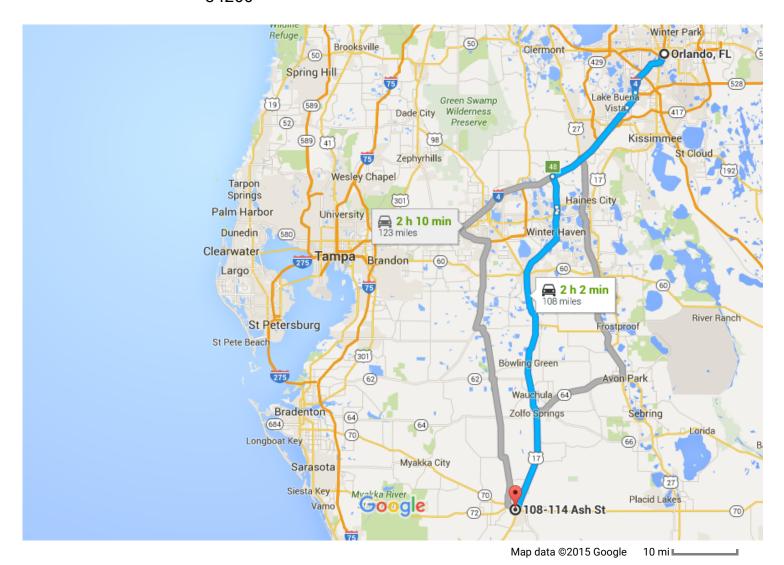

# Orlando, FL

## 108-114 Ash St

Arcadia, FL 34266

These directions are for planning purposes only. You may find that construction projects, traffic, weather, or other events may cause conditions to differ from the map results, and you should plan your route accordingly. You must obey all signs or notices regarding your route.