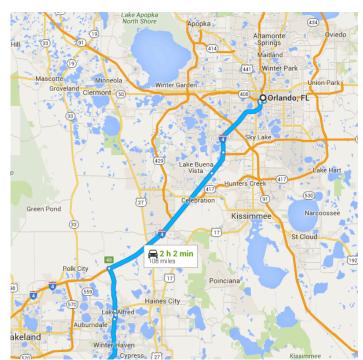

## Follow I-4 W to Co Rd 557/Old Grade Rd in Polk County. Take exit 48 from I-4 W

|   |    | 32 min (34.                      | 2 mi)                |
|---|----|----------------------------------|----------------------|
| * | 5. | `                                | ,                    |
| 4 | 6. | Keep left to stay on I-4 W       | — 9.9 mi<br>— 3.6 mi |
| 4 | 7. | Keep left to stay on I-4 W       | - 3.0 mi             |
| 7 | 8. | Take exit 48 toward Winter Haven | 20.51111             |
|   |    |                                  | — 0.2 mi             |