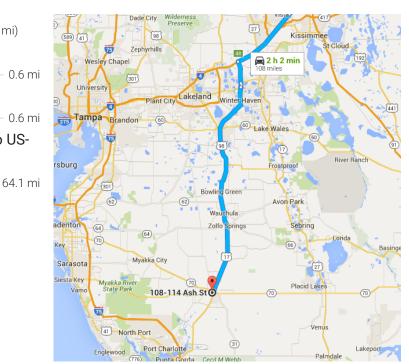

# Orlando, FL

### Get on I-4 W from S Orange Ave and W Gore St

|            |    | 5 min (1.6 mi)                                 |                      |
|------------|----|------------------------------------------------|----------------------|
| <u>,†</u>  | 1. | Head east on W South St toward S<br>Orange Ave | 100 ft               |
| Ļ          | 2. | Turn right onto S Orange Ave                   | - 108 ft<br>- 0.5 mi |
| <b>L</b> → | 3. | Turn right onto W Gore St                      | - 0.3 mi             |
| *          | 4. | Turn left to merge onto I-4 W                  | 0.7                  |
|            |    |                                                | - 0.3 mi             |

## Follow I-4 W to Co Rd 557/Old Grade Rd in Polk County. Take exit 48 from I-4 W

|   |    | 32 min (34.                      | 2 mi)                |
|---|----|----------------------------------|----------------------|
| * | 5. | `                                | ,                    |
| 4 | 6. | Keep left to stay on I-4 W       | — 9.9 mi<br>— 3.6 mi |
| 4 | 7. | Keep left to stay on I-4 W       | - 3.0 mi             |
| 7 | 8. | Take exit 48 toward Winter Haven | 20.51111             |
|   |    |                                  | — 0.2 mi             |

#### Follow Co Rd 557 to Shinn Blvd in Lake Alfred

8 min (6.4 mi)

\* Merge onto Co Rd 557/Old Grade Rd 1 Continue to follow Co Rd 557

10. Continue onto E Pomelo St

6.3 mi

184 ft

## Follow US-17 S to E Pine St in Arcadia

1 h 21 min (65.3 mi)

11. Turn right onto Shinn Blvd

0.6 mi

12. Continue onto S Lake Shore Way

0.6 mi

13. Use the left 2 lanes to turn left onto US
17 S

## 108-114 Ash St

Arcadia, FL 34266

These directions are for planning purposes only. You may find that construction projects, traffic, weather, or other events may cause conditions to differ from the map results, and you should plan your route accordingly. You must obey all signs or notices regarding your route.