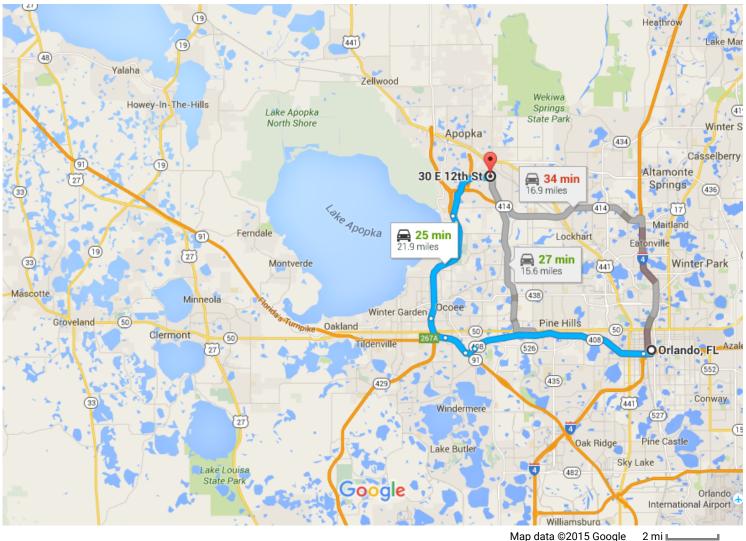

Google Maps Orlando, FL to 30 E 12th St, Apopka, FL 32703 Drive 21.9 miles, 25 min