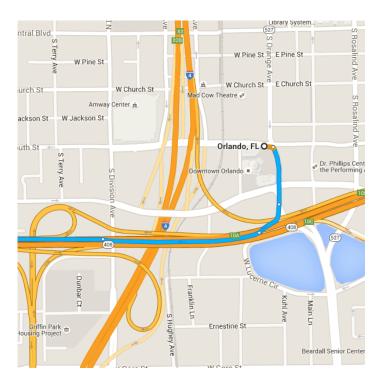

# Orlando, FL

#### Get on FL-408 W

|          |    | 2 min (0.6 mi)                                 |      |
|----------|----|------------------------------------------------|------|
| 1        | 1. | Head east on W South St toward S<br>Orange Ave |      |
| ₽        | 2  | Turn right onto S Orange Ave                   | 3 ft |
|          | ۷. |                                                | mi   |
| <b>L</b> | 3. | Turn right onto N Lucerne Cir W                |      |
|          |    | 443                                            |      |
| λ        | 4. | Use the right 2 lanes to take the Toll ram     | р    |
|          |    | 0.4                                            | mi   |