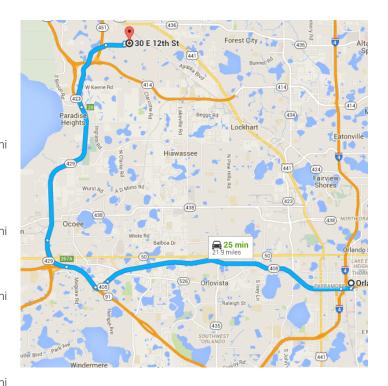

Google Maps Orlando, FL to 30 E 12th St, Apopka, FL 32703 Drive 21.9 miles, 25 min

## Continue on FL-408 W. Take FL-429 N to Ocoee Apopka Rd in Apopka. Take exit 29 from FL-429 N

17 min (18.0 mi) 8 5. Merge onto FL-408 W 🛕 Toll road 8.9 mi 2 6. Use the right 2 lanes to take the Florida's Turnpike N exit toward Ocala A Toll road 0.6 mi \$ 7. Merge onto FL-91/Florida's Turnpike 🛕 Toll road 1.3 mi Use the right 2 lanes to take exit 267A 1 8. toward FL-429 N/Apopka 🛕 Toll road 1.4 mi \$ 9. Merge onto FL-429 N 🛕 Toll road 5.5 mi