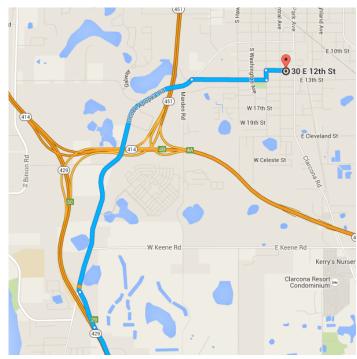

10. Take exit 29 for County Road 437A/Ocoee Apopka Road

Continue on Ocoee Apopka Rd. Drive to W 12th

0.3 mi

### St in South Apopka

6 min (3.3 mi) 8 11. Use the right lane to merge onto Ocoee Apopka Rd 2.4 mi Turn right onto W 13th St 12. 0.7 mi 13. Turn left at the 3rd cross street onto S 4 Lake Ave/Marvin C. Zanders Ave 453 ft 14. Turn right onto W 12th St Destination will be on the right 0.2 mi

# 30 E 12th St

Apopka, FL 32703