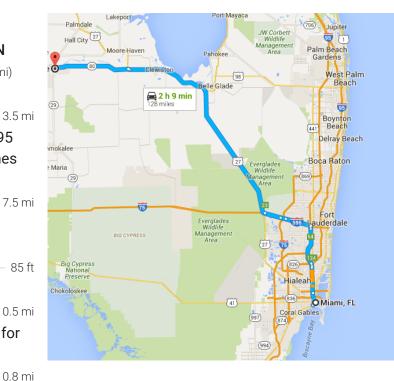

## Take I-95 Express, FL-91/Florida's Turnpike, I-595 W and US-27 N/US Hwy 27 N to FL-80 in Hendry County. Exit from US-27 N/US Hwy 27 N

1 h 40 min (104 mi)

- 8. Merge onto I-95 N
- Keep left at the fork to continue on I-95 Express, follow signs for Express Lanes
  Toll road
- 8. Take the exit toward Florida Turnpike/Florida 826
- 9. Merge onto I-95 N
- 10. Use the left 2 lanes to take exit 12A for Florida 826 W/Florida's Turnpike
- 11. Keep left at the fork, follow signs for Turnpike and merge onto FL-91/Florida's Turnpike

– 11.0 mi

8

| ۲ | 12. | Use the right 2 lanes to take exit 54<br>FL-84/I-595/US-441 toward Ft<br>Lauderdale<br>A Toll road | <b>for</b><br>0.5 mi |
|---|-----|----------------------------------------------------------------------------------------------------|----------------------|
| Ŷ | 13. | Keep left at the fork, follow signs fo<br>595 W<br>A Partial toll road                             | r I-                 |
| 4 | 14. | Keep left and merge onto FL-84 W/I<br>W<br>Continue to follow I-595 W<br>Partial toll road         |                      |
| 4 | 15. | Keep left to stay on I-595 W                                                                       | 7.6 mi<br>1.5 mi     |
| * | 16. | Merge onto I-75 N                                                                                  | 4.8 mi               |
| ٢ | 17. | Take exit 23 to merge onto US-27 N/US<br>Hwy 27 N toward S Bay                                     |                      |
| ۲ | 18. | Take the exit toward FL-80                                                                         | 55.8 mi              |
|   |     |                                                                                                    | 0.4 mi               |