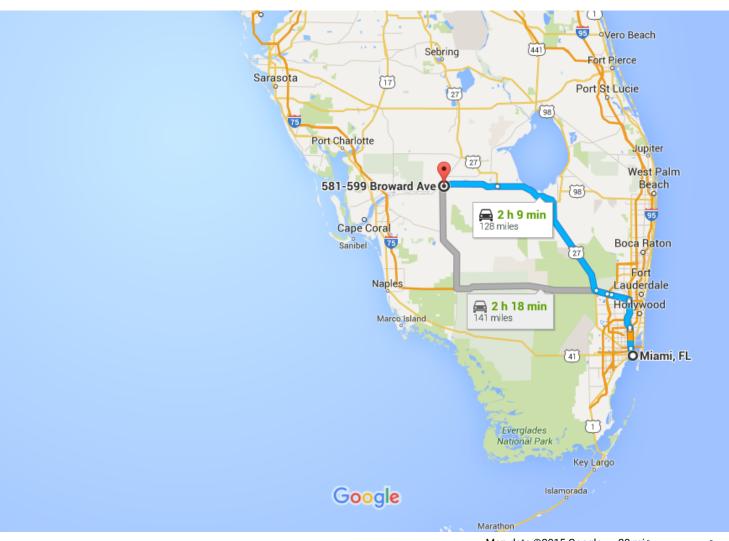

# Google Maps Miami, FL to 581-599 Broward Ave, LaBelle, Drive 128 miles, 2 h 9 min FL 33935

#### Map data ©2015 Google 20 mi

## Take I-95 Express, FL-91/Florida's Turnpike, I-595 W and US-27 N/US Hwy 27 N to FL-80 in Hendry County. Exit from US-27 N/US Hwy 27 N

1 h 40 min (104 mi)

- 8. Merge onto I-95 N
- Keep left at the fork to continue on I-95 Express, follow signs for Express Lanes
  Toll road
- 8. Take the exit toward Florida Turnpike/Florida 826
- 9. Merge onto I-95 N
- 10. Use the left 2 lanes to take exit 12A for Florida 826 W/Florida's Turnpike
- 11. Keep left at the fork, follow signs for Turnpike and merge onto FL-91/Florida's Turnpike

– 11.0 mi

8

| ۲ | 12. | Use the right 2 lanes to take exit 54<br>FL-84/I-595/US-441 toward Ft<br>Lauderdale<br>A Toll road | <b>for</b><br>0.5 mi |
|---|-----|----------------------------------------------------------------------------------------------------|----------------------|
| Ŷ | 13. | Keep left at the fork, follow signs fo<br>595 W<br>A Partial toll road                             | r I-                 |
| 4 | 14. | Keep left and merge onto FL-84 W/I<br>W<br>Continue to follow I-595 W<br>Partial toll road         |                      |
| 4 | 15. | Keep left to stay on I-595 W                                                                       | 7.6 mi<br>1.5 mi     |
| * | 16. | Merge onto I-75 N                                                                                  | 4.8 mi               |
| ٢ | 17. | Take exit 23 to merge onto US-27 N/US<br>Hwy 27 N toward S Bay                                     |                      |
| ۲ | 18. | Take the exit toward FL-80                                                                         | 55.8 mi              |
|   |     |                                                                                                    | 0.4 mi               |

### Follow FL-80 to Broward Ave in LaBelle

These directions are for planning purposes only. You may find that construction projects, traffic, weather, or other events may cause conditions to differ from the map results, and you should plan your route accordingly. You must obey all signs or notices regarding your route.