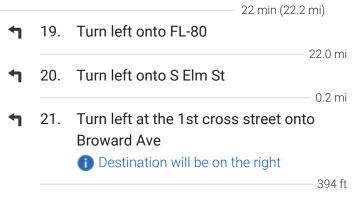

### Follow FL-80 to Broward Ave in LaBelle

These directions are for planning purposes only. You may find that construction projects, traffic, weather, or other events may cause conditions to differ from the map results, and you should plan your route accordingly. You must obey all signs or notices regarding your route.