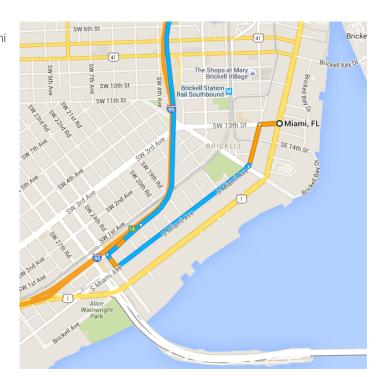

## Miami, FL

#### Get on I-95 N from S Miami Ave

5 min (1.3 mi) t 1. Head west on SE 13th St toward Brickell Ave 482 ft Turn left at the 1st cross street onto S 2. ← Miami Ave 0.2 mi Q 3. At the traffic circle, take the 2nd exit and stay on S Miami Ave 0.8 mi Turn right onto SW 25th Rd 4. 384 ft

## 5. Turn right to merge onto I-95 N

- 0.2 mi