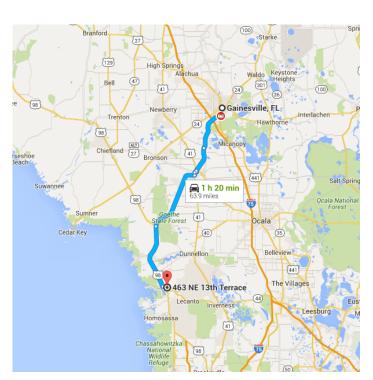

### Gainesville, FL

### 463 NE 13th Terrace

Crystal River, FL 34428

These directions are for planning purposes only. You may find that construction projects, traffic, weather, or other events may cause conditions to differ from the map results, and you should plan your route accordingly. You must obey all signs or notices regarding your route.