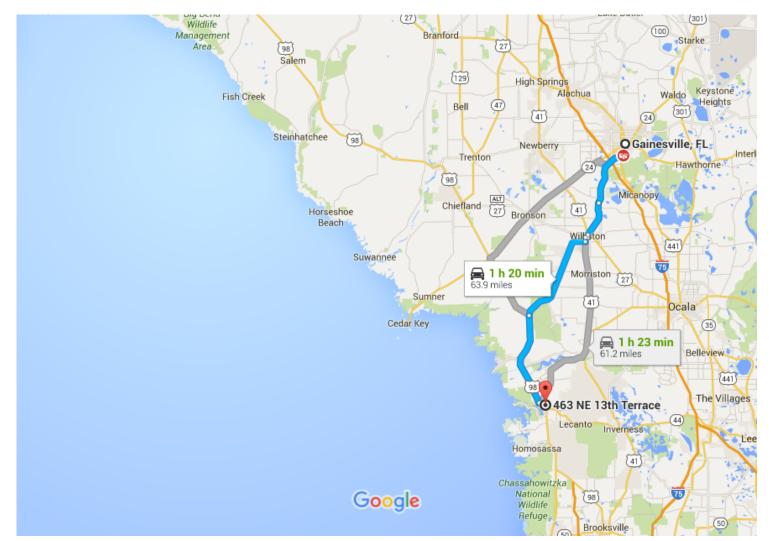

### Gainesville, FL

### 463 NE 13th Terrace

Crystal River, FL 34428

These directions are for planning purposes only. You may find that construction projects, traffic, weather, or other events may cause conditions to differ from the map results, and you should plan your route accordingly. You must obey all signs or notices regarding your route.