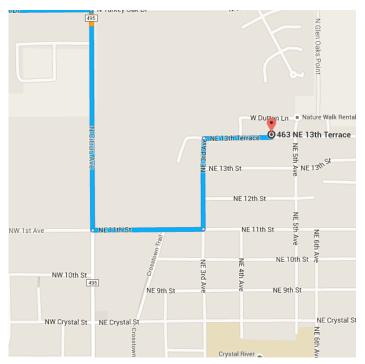

## Continue on NE 11th St. Take NE 3rd Ave to NE 13th Terrace

| ısııı | Tella |                                                                    | mi)      |
|-------|-------|--------------------------------------------------------------------|----------|
| 4     | 12.   | Turn left onto NE 11th St                                          | ,        |
| 4     | 13.   | Turn left onto NE 3rd Ave                                          | - 0.2 mi |
| ₽     | 14.   | Turn right onto NE 13th Terrace  i Destination will be on the left | - 0.2 mi |
|       |       |                                                                    | - 0.2 mi |

### 463 NE 13th Terrace

Crystal River, FL 34428

These directions are for planning purposes only. You may find that construction projects, traffic, weather, or other events may cause conditions to differ from the map results, and you should plan your route accordingly. You must obey all signs or notices regarding your route.