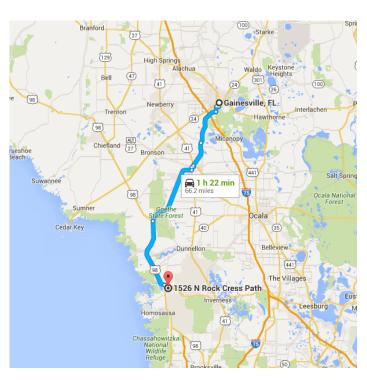

## Gainesville, FL to 1526 N Rock Cress Path, Drive 66.2 miles, 1 h 22 min Crystal River, FL 34429