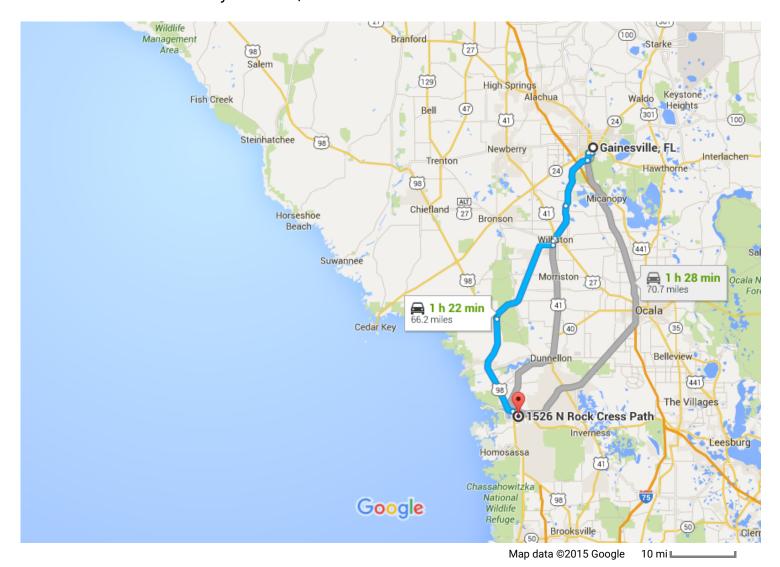

## Gainesville, FL to 1526 N Rock Cress Path, Drive 66.2 miles, 1 h 22 min Crystal River, FL 34429