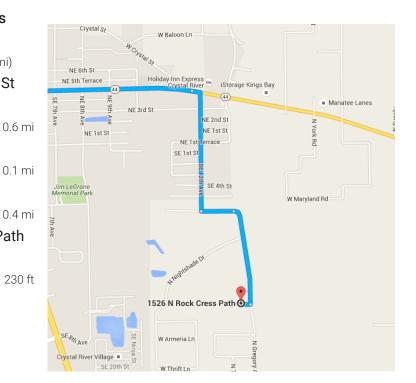

## Continue on NE 12th Ave. Drive to N Rock Cress Path

13. Turn right onto NE 12th Ave/NE 4th St

1 Continue to follow NE 12th Ave

0.6 mi

14. Turn left onto W Tawny Rose Ln

0.1 mi

15. Continue onto N Rock Cress Path

16. Turn right to stay on N Rock Cress PathDestination will be on the right

Destination will be on the right

0.9 mi