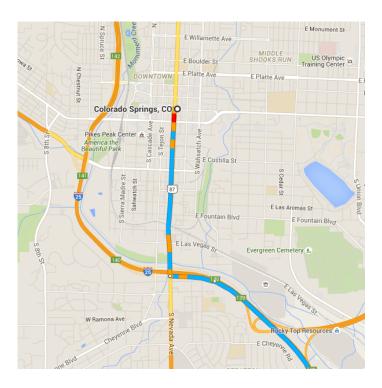

## Colorado Springs, CO

#### Get on I-25 S

5 min (1.7 mi)
Head northwest on E Pikes Peak Ave toward US-85 N/US-87 N
Turn left at the 1st cross street onto S Nevada Ave
Turn left to merge onto I-25 S
0.4 mi