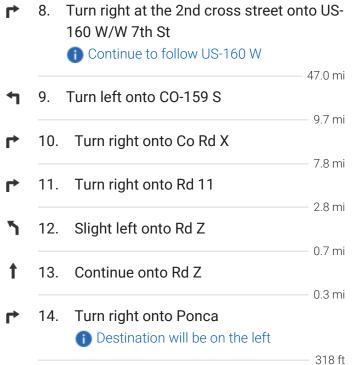

## Follow US-160 W, CO-159 S and Co Rd X to Ponca in Costilla County 1 h 32 min (69.5 mi) 6. Turn left onto US-160 W 0.9 mi 7. Turn left onto US-160 W/Main St

0.1 mi

### Ponca

Blanca, CO 81123