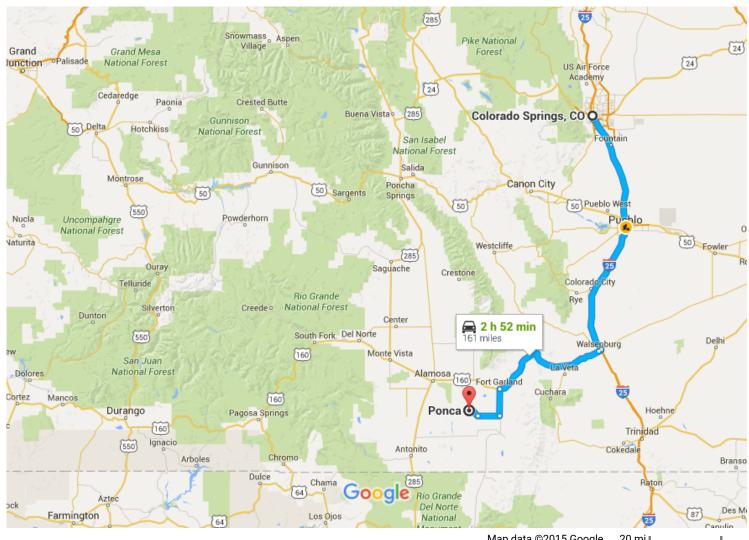

# Google Maps Colorado Springs, CO to Ponca, Blanca, CO Drive 161 miles, 2 h 52 min 81123

Map data ©2015 Google 20 mi