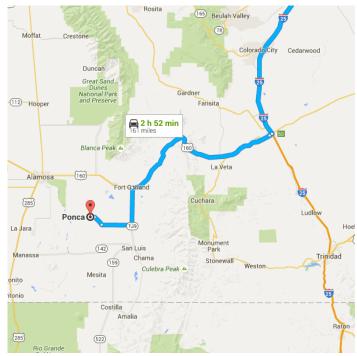

# Google Maps Colorado Springs, CO to Ponca, Blanca, CO Drive 161 miles, 2 h 52 min 81123

Map data ©2015 Google 20 mi

#### Follow I-25 S to US-160 W in Huerfano County. Take exit 50 from I-25 S

|   |    |                         | – 1 h 14 min (89.7 mi) |           |
|---|----|-------------------------|------------------------|-----------|
| * | 4. | Merge onto I-25 S       |                        |           |
| r | 5. | Take exit 50 for U.S. 1 | 60 W                   | - 89.6 mi |
|   |    |                         |                        | — 0.2 mi  |

## Follow US-160 W, CO-159 S and Co Rd X to Ponca in Costilla County 1 h 32 min (69.5 mi) 6. Turn left onto US-160 W 0.9 mi 7. Turn left onto US-160 W/Main St

0.1 mi

### Ponca

Blanca, CO 81123