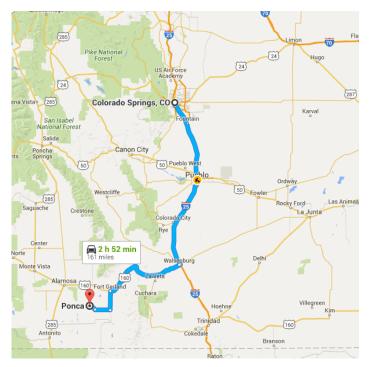

# Google Maps Colorado Springs, CO to Ponca, Blanca, CO Drive 161 miles, 2 h 52 min 81123

Map data ©2015 Google 20 mi

#### Follow I-25 S to US-160 W in Huerfano County. Take exit 50 from I-25 S

|   |    |                         | – 1 h 14 min (89.7 mi) |           |
|---|----|-------------------------|------------------------|-----------|
| * | 4. | Merge onto I-25 S       |                        |           |
| r | 5. | Take exit 50 for U.S. 1 | 60 W                   | - 89.6 mi |
|   |    |                         |                        | — 0.2 mi  |