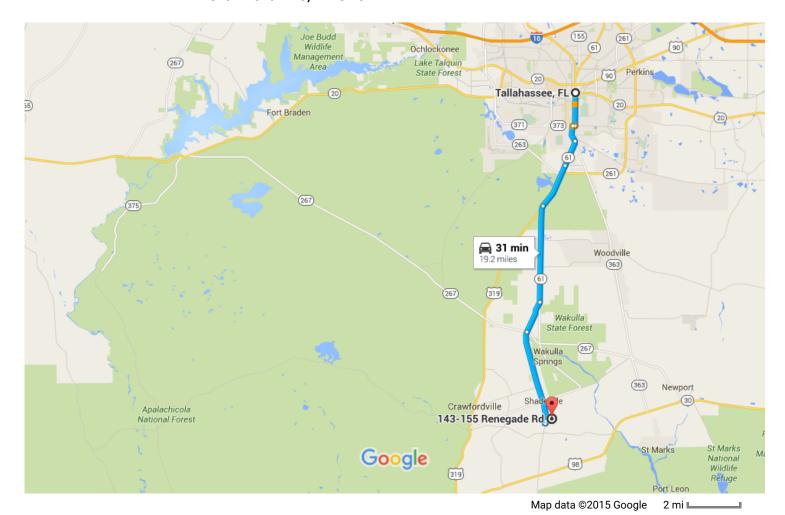

## Tallahassee, FL

## 143-155 Renegade Rd

Crawfordville, FL 32327

These directions are for planning purposes only. You may find that construction projects, traffic, weather, or other events may cause conditions to differ from the map results, and you should plan your route accordingly. You must obey all signs or notices regarding your route.