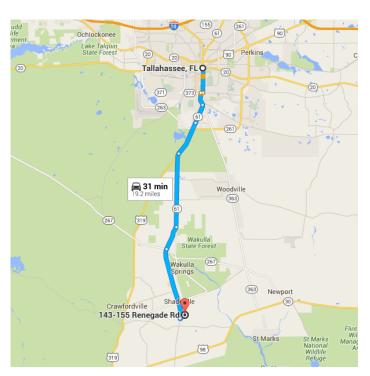

## Tallahassee, FL

## 143-155 Renegade Rd

Crawfordville, FL 32327

These directions are for planning purposes only. You may find that construction projects, traffic, weather, or other events may cause conditions to differ from the map results, and you should plan your route accordingly. You must obey all signs or notices regarding your route.