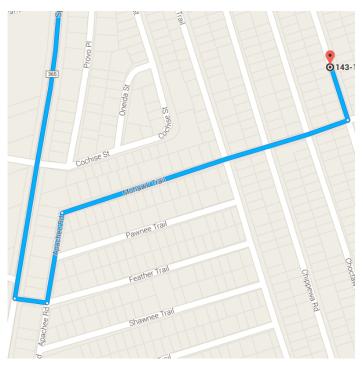

## Take Mohawk Trail to Renegade Rd

|   |     | 3 min (0.5                                        | mi)                  |
|---|-----|---------------------------------------------------|----------------------|
| 4 | 11. | Turn left onto Feather Trail                      | ,                    |
| 4 | 12. | Turn left onto Apachee Rd                         | - 190 ft<br>- 0.1 mi |
| 1 | 13. | Apachee Rd turns right and become<br>Mohawk Trail | es                   |
| 4 | 14. | Turn left onto Renegade Rd                        | - 0.3 mi<br>- 328 ft |
|   |     |                                                   | - 520 IL             |