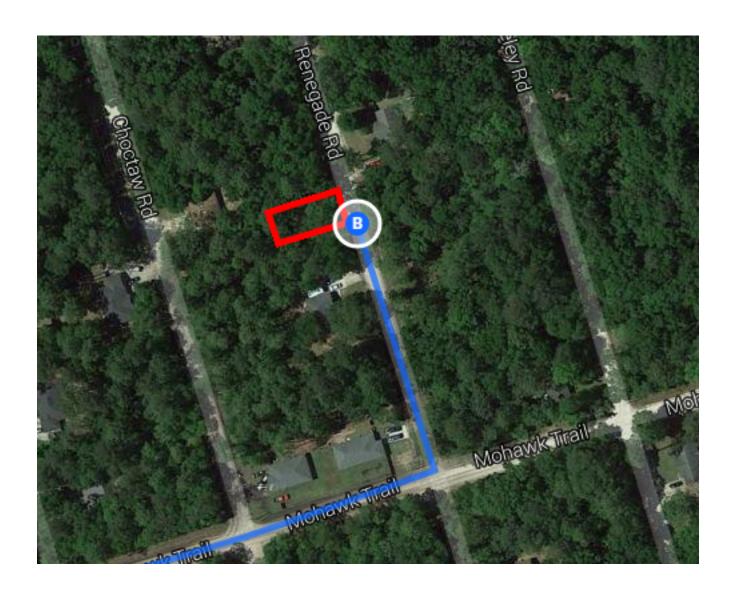

## Take Mohawk Trail to Renegade Rd

|   |     | 3 min (0.5                                        | mi)                  |
|---|-----|---------------------------------------------------|----------------------|
| 4 | 11. | Turn left onto Feather Trail                      | ,                    |
| 4 | 12. | Turn left onto Apachee Rd                         | - 190 ft<br>- 0.1 mi |
| 1 | 13. | Apachee Rd turns right and become<br>Mohawk Trail | es                   |
| 4 | 14. | Turn left onto Renegade Rd                        | - 0.3 mi<br>- 328 ft |
|   |     |                                                   | - 520 IL             |

## 143-155 Renegade Rd

Crawfordville, FL 32327

These directions are for planning purposes only. You may find that construction projects, traffic, weather, or other events may cause conditions to differ from the map results, and you should plan your route accordingly. You must obey all signs or notices regarding your route.