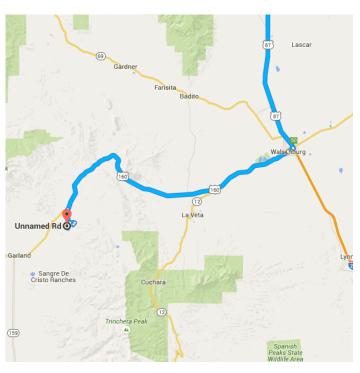

# Continue on US-160 W to your destination in Costilla County

1 h 1 min (42.8 mi)

6. Turn left onto US-160 W

0.9 mi

7. Turn left onto US-160 W/Main St

0.1 mi

| Ļ        | 8.  | Turn right at the 2nd cross street onto US-<br>160 W/W 7th St<br>Continue to follow US-160 W |                      |  |
|----------|-----|----------------------------------------------------------------------------------------------|----------------------|--|
| 4        | 9.  | Turn left                                                                                    | — 37.1 mi            |  |
| Ļ        | 10. | Turn right                                                                                   | — 469 ft<br>— 0.5 mi |  |
| 4        | 11. | Turn left                                                                                    | — 0.7 mi             |  |
| ~        | 12. | Slight right                                                                                 | — 1.0 mi             |  |
| 4        |     | Turn left                                                                                    | — 0.6 mi             |  |
| <b>₽</b> |     | Turn right Turn right                                                                        | — 0.3 mi             |  |
| ,        |     | Turn right                                                                                   | — 1.1 mi             |  |
|          |     | i Destination will be on the left                                                            | — 0.4 mi             |  |

#### Unnamed Rd