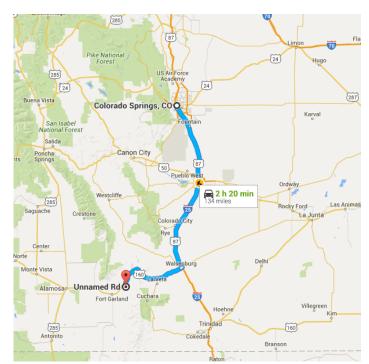

### Colorado Springs, CO to Unnamed Rd, Fort Drive 134 miles, 2 h 20 min Garland, CO 81133

## Follow I-25 S to US-160 W in Huerfano County. Take exit 50 from I-25 S

1 h 14 min (89.7 mi)

**1** 4. Merge onto I-25 S

89.6 mi

5. Take exit 50 for U.S. 160 W

– 0.2 mi