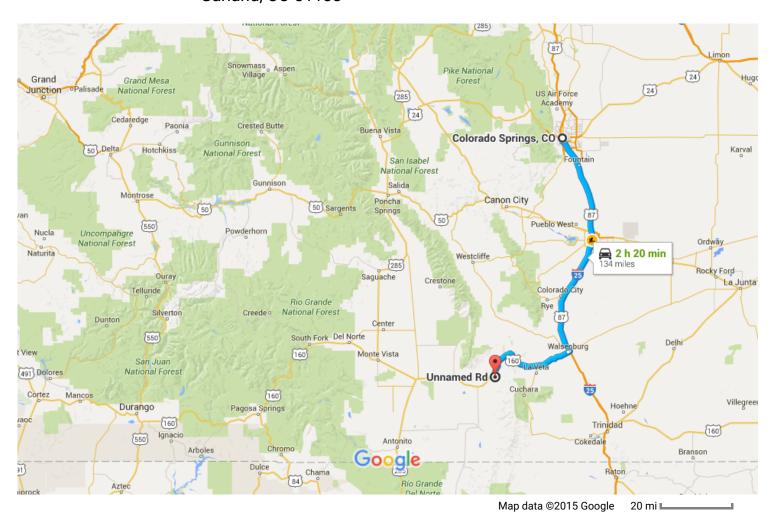

### Colorado Springs, CO to Unnamed Rd, Fort Drive 134 miles, 2 h 20 min Garland, CO 81133