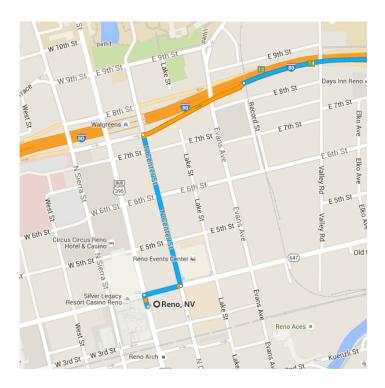

#### Get on I-80 E from N Center St

|            |    | 3 min (0.6                                                    | mi)             |
|------------|----|---------------------------------------------------------------|-----------------|
| 1          | 1. | Head north on Old U.S. 395 N/N Virginia<br>St toward E 4th St |                 |
| <b>r</b> ≯ | 2. | Turn right at the 1st cross street onto<br>4th St             | - 128 ft<br>o E |
|            |    |                                                               | - 394 ft        |
| 4          | 3. | Turn left at the 1st cross street onto<br>Center St           | <b>N</b>        |
| *          | 4. | Use the right 2 lanes to turn right to merge onto I-80 E      | 0.5 m           |
|            |    |                                                               | 0.2 mi          |