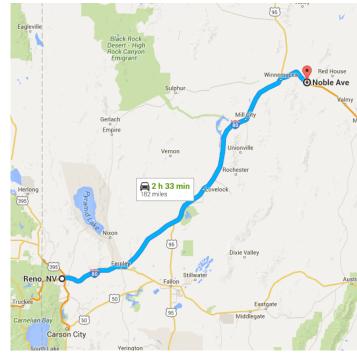

# Google Maps

Reno, NV to Noble Ave, Golconda, NV 89414

Map data ©2015 Google 20 mi

#### Follow I-80 E to Morrison Ave in Humboldt County. Take exit 194 from I-80 E

| * | 5. | 2 h 28 min (180<br>Merge onto I-80 E | - 2 h 28 min (180 mi) |  |
|---|----|--------------------------------------|-----------------------|--|
| ۲ | 6. | Take exit 194 toward Morrison Ave    | - 180 mi              |  |
|   |    |                                      | – 0.3 mi              |  |