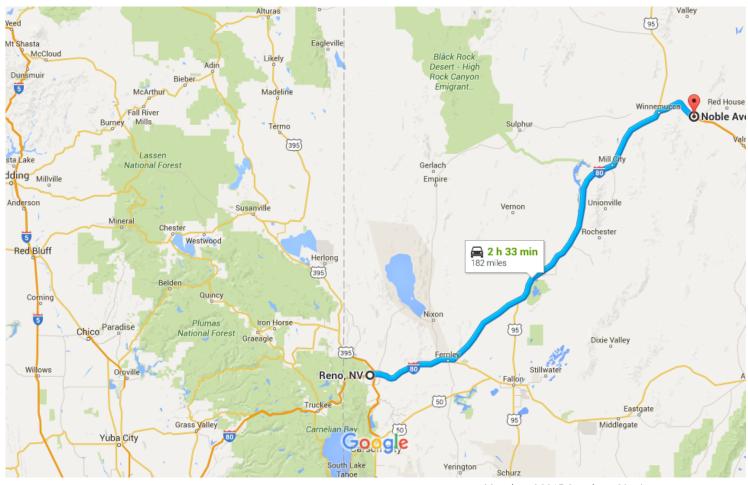

# Google Maps

Reno, NV to Noble Ave, Golconda, NV 89414

Map data ©2015 Google 20 mi

#### Follow I-80 E to Morrison Ave in Humboldt County. Take exit 194 from I-80 E

| * | 5. | 2 h 28 min (180<br>Merge onto I-80 E | - 2 h 28 min (180 mi) |  |
|---|----|--------------------------------------|-----------------------|--|
| ۲ | 6. | Take exit 194 toward Morrison Ave    | - 180 mi              |  |
|   |    |                                      | – 0.3 mi              |  |