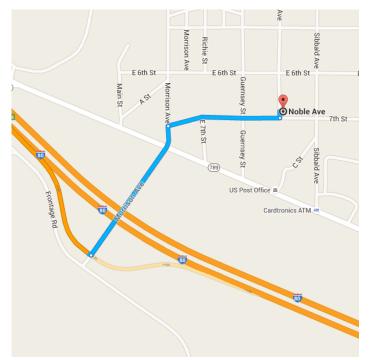

#### Follow Morrison Ave and E 7th St to Noble Ave

|   |    | 2 mir                       | — 2 min (0.5 mi) |  |
|---|----|-----------------------------|------------------|--|
| ٦ | 7. | Turn left onto Morrison Ave |                  |  |
|   |    |                             | —— 0.3 mi        |  |
| ₽ | 8. | Turn right onto E 7th St    |                  |  |
|   |    |                             | 0.2 mi           |  |

# **9.** Turn left onto Noble Avei) Destination will be on the right

69 ft

### Noble Ave

Golconda, NV 89414