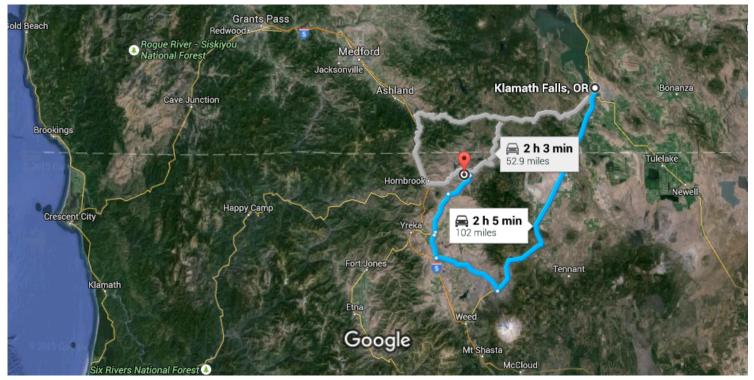

# Klamath Falls, OR

1

#### Get on US-97 S from Main St

3 min (0.9 mi)

Head northwest on S 7th St toward US-97 **BUS N** 

164 ft

Turn left at the 1st cross street onto US-97 BUS S/Main St

**(1)** Continue to follow Main St

\* Turn left to merge onto US-97 S toward HI-140/OR-66/Medford/Ashiand Weed

### Merge onto US-97 S

**Entering California** 

#### Continue on 99-97 Cutoff to Montague

25 min (23.6 mi)

5. Turn right onto 99-97 Cutoff

17.7 mi

6. Turn right onto Montague Grenada Rd

5.8 mi

↑ Continue onto S 11th St

27 s (0.2 mi)

# Take Ager Rd and Ager Beswick Rd to Ridge View Dr

38 min (19.9 mi)

8. Continue straight onto N 11th St

0.5 mi

Continue onto Ager Rd/Montague Ager Rd

Continue to follow Ager Rd
10.0 mi

10. Turn right onto Ager Beswick Rd

7.8 mi

11. Sharp left onto Crest Ln

12. Turn left onto Ridge View Dr

1 Destination will be on the right

0.2 mi

## Ridge View Dr

Montague, CA 96064