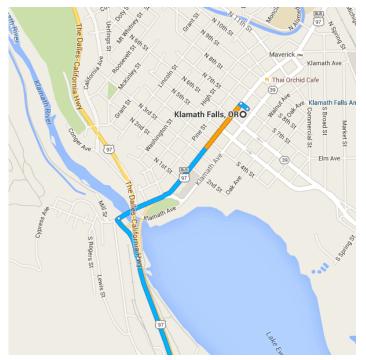

# Klamath Falls, OR

1

#### Get on US-97 S from Main St

3 min (0.9 mi)

Head northwest on S 7th St toward US-97 **BUS N** 

164 ft

Turn left at the 1st cross street onto US-97 BUS S/Main St

**(1)** Continue to follow Main St

\* Turn left to merge onto US-97 S toward HI-140/OR-66/Medford/Ashiand Weed

### Merge onto US-97 S

**Entering California** 