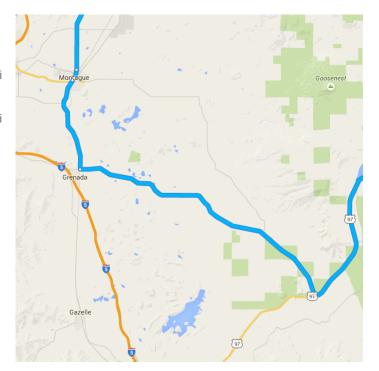

#### Continue on 99-97 Cutoff to Montague

25 min (23.6 mi)

5. Turn right onto 99-97 Cutoff

17.7 mi

6. Turn right onto Montague Grenada Rd

5.8 mi

↑ Continue onto S 11th St

27 s (0.2 mi)

# Take Ager Rd and Ager Beswick Rd to Ridge View Dr

38 min (19.9 mi)

8. Continue straight onto N 11th St

0.5 mi

Continue onto Ager Rd/Montague Ager Rd

Continue to follow Ager Rd
10.0 mi

10. Turn right onto Ager Beswick Rd