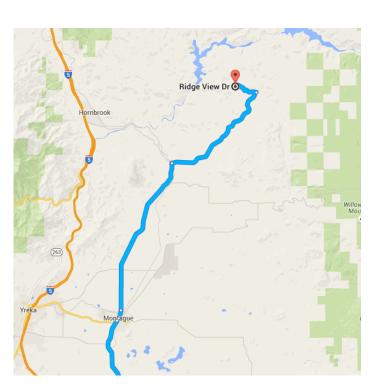

# Take Ager Rd and Ager Beswick Rd to Ridge View Dr

38 min (19.9 mi)

8. Continue straight onto N 11th St

0.5 mi

Continue onto Ager Rd/Montague Ager Rd

Continue to follow Ager Rd
10.0 mi

10. Turn right onto Ager Beswick Rd

7.8 mi

11. Sharp left onto Crest Ln

12. Turn left onto Ridge View Dr

1 Destination will be on the right

0.2 mi

## Ridge View Dr

Montague, CA 96064