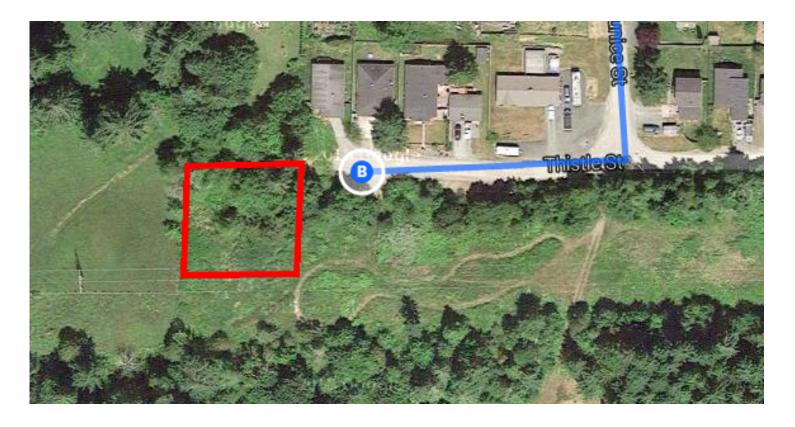

| 6.8 mi                                                                       |
| 1 | 11. | Turn left onto WA-104 W                                                      |
|   |     | 15.4 mi                                                                      |
| Y | 12. | Keep right at the fork, follow signs for<br>US-101 N and merge onto US-101 N |
|   |     |                                                                              |
| ₽ | 13. | Turn right onto E Front St                                                   |
|   |     | 0.9 mi                                                                       |



#### Continue on N Race St. Take E Park Ave and S Peabody St to Thistle St

9 min (2.9 mi)

14. Turn left onto N Race St





### 511 Thistle St

Port Angeles, WA 98362