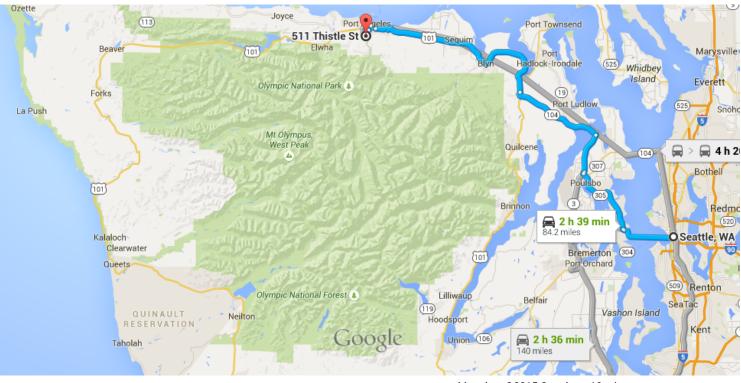

#### Seattle, WA to 511 Thistle St, Port Angeles, WA 98362

Map data ©2015 Google 10 mi ∟

Seattle, WA