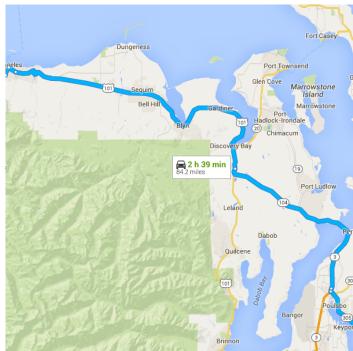

## Take WA-104 W and US-101 N to N Race St in Port Angeles

|   |     | 1 h 9 min (58.1 mi)                                                          |
|---|-----|------------------------------------------------------------------------------|
| * | 10. | Merge onto WA-3 N                                                            |
|   |     | 6.8 mi                                                                       |
| 1 | 11. | Turn left onto WA-104 W                                                      |
|   |     | 15.4 mi                                                                      |
| Y | 12. | Keep right at the fork, follow signs for<br>US-101 N and merge onto US-101 N |
|   |     |                                                                              |
| ₽ | 13. | Turn right onto E Front St                                                   |
|   |     | 0.9 mi                                                                       |

#### Continue on N Race St. Take E Park Ave and S Peabody St to Thistle St

9 min (2.9 mi)

14. Turn left onto N Race St