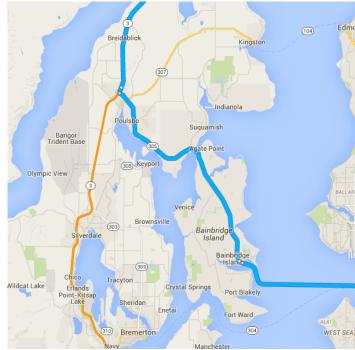

# Take the Seattle - Bainbridge Island ferry to Bainbridge Island

🛕 Toll road

- 49 min (8.6 mi)

#### Get on WA-3 N in Poulsbo

26 min (13.9 mi)
 7. Continue straight onto Ferry Dock

 0.2 mi
 8. Continue onto WA-305 N/Olympic Dr SE
 i Continue to follow WA-305 N
 13.3 mi

 9. Turn right onto the Washington 3 N ramp to Olympic Peninsula

— 0.4 mi