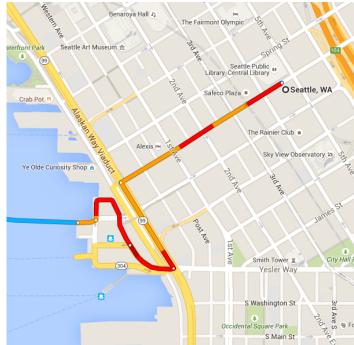

#### Follow Madison St, Alaskan Way S and Seattle Ferry Terminal to Seattle - Bainbridge Island

- 7 min (0.8 mi)

 Head southwest on Madison St toward 4th Ave

— 0.3 mi

- 1 2. Turn left onto Alaskan Way S
- O.2 mi
  3. Turn right onto Seattle Ferry Terminal

— 489 ft

 Continue straight to stay on Seattle Ferry Terminal

– 0.1 mi

🟲 5. Turn right

167 ft