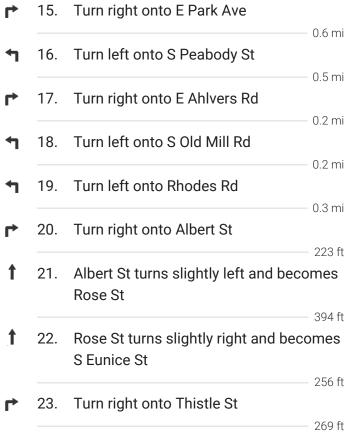

#### Continue on N Race St. Take E Park Ave and S Peabody St to Thistle St

9 min (2.9 mi)

14. Turn left onto N Race St