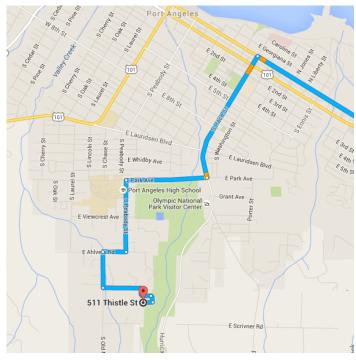

|
|   |     | 6.8 mi                                                                       |
| 1 | 11. | Turn left onto WA-104 W                                                      |
|   |     | 15.4 mi                                                                      |
| Y | 12. | Keep right at the fork, follow signs for<br>US-101 N and merge onto US-101 N |
|   |     |                                                                              |
| ₽ | 13. | Turn right onto E Front St                                                   |
|   |     | 0.9 mi                                                                       |



#### Continue on N Race St. Take E Park Ave and S Peabody St to Thistle St

9 min (2.9 mi)

14. Turn left onto N Race St





### 511 Thistle St

Port Angeles, WA 98362