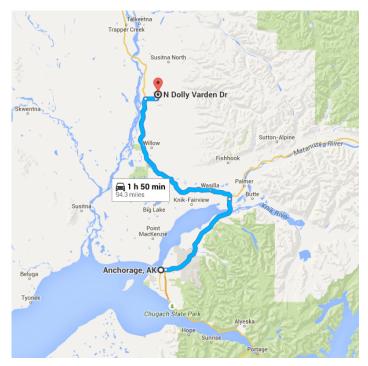

#### Take I-A-4 W to Hidden Hills Rd in Susitna North

1 h 32 min (87.5 mi)

## **1** 5. Continue onto I-A-1 N/5th Ave

1 Continue to follow I-A-1 N

34.0 mi

1 6. Continue onto I-A-4 W

53.4 mi

### Follow Hidden Hills Rd and Bendapole Rd to N Dolly Varden Dr

| ₽  | 7.  | Turn right onto Hidden Hills Rd                                     | ,                |
|----|-----|---------------------------------------------------------------------|------------------|
| ኻ  | 8.  | Slight left to stay on Hidden Hills Rd                              | 3.2 mi           |
| 1  | 9.  | Continue onto Pass the Bait Ave                                     | 0.2 mi<br>0.1 mi |
| 4  | 10. | Turn left onto Bendapole Rd                                         | 1.4 mi           |
| L, | 11. | Turn right onto Fish N Fun                                          | 0.1 mi           |
| 4  | 12. | Turn left onto N Dolly Varden Dr<br>Destination will be on the left | 0.1111           |
|    |     |                                                                     | 0.1 mi           |

# N Dolly Varden Dr

Willow, AK 99688

These directions are for planning purposes only. You may find that construction projects, traffic, weather, or other events may cause conditions to differ from the map results, and you should plan your route accordingly. You must obey all signs or notices regarding your route.