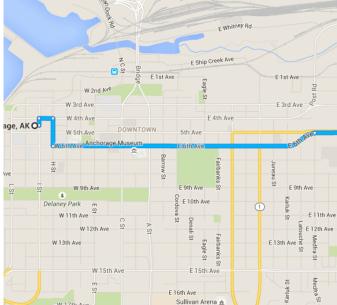

# Anchorage, AK

#### Take W 6th Ave to I-A-1 N/5th Ave

- 6 min (1.5 mi) t Head north on I St toward W 4th Ave 1. 184 ft Turn right at the 1st cross street onto W 2. 4th Ave 361 ft Turn right at the 1st cross street onto H 3. St
  - Turn left onto W 6th Ave 4.

1.3 mi

W 3rd Ave W 4th Ave nge, AK O W 5th Ave 0.1 mi

## **1** 5. Continue onto I-A-1 N/5th Ave

1 Continue to follow I-A-1 N

34.0 mi

1 6. Continue onto I-A-4 W

53.4 mi