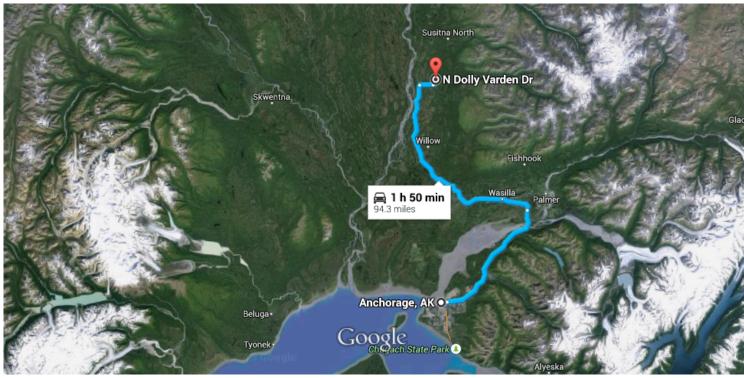

#### Take I-A-4 W to Hidden Hills Rd in Susitna North

1 h 32 min (87.5 mi)

## **1** 5. Continue onto I-A-1 N/5th Ave

1 Continue to follow I-A-1 N

34.0 mi

1 6. Continue onto I-A-4 W

53.4 mi

### Follow Hidden Hills Rd and Bendapole Rd to N Dolly Varden Dr

| ₽  | 7.  | Turn right onto Hidden Hills Rd                                     | ,                |
|----|-----|---------------------------------------------------------------------|------------------|
| ኻ  | 8.  | Slight left to stay on Hidden Hills Rd                              | 3.2 mi           |
| 1  | 9.  | Continue onto Pass the Bait Ave                                     | 0.2 mi<br>0.1 mi |
| 4  | 10. | Turn left onto Bendapole Rd                                         | 1.4 mi           |
| L, | 11. | Turn right onto Fish N Fun                                          | 0.1 mi           |
| 4  | 12. | Turn left onto N Dolly Varden Dr<br>Destination will be on the left | 0.1111           |
|    |     |                                                                     | 0.1 mi           |

# N Dolly Varden Dr

Willow, AK 99688

These directions are for planning purposes only. You may find that construction projects, traffic, weather, or other events may cause conditions to differ from the map results, and you should plan your route accordingly. You must obey all signs or notices regarding your route.