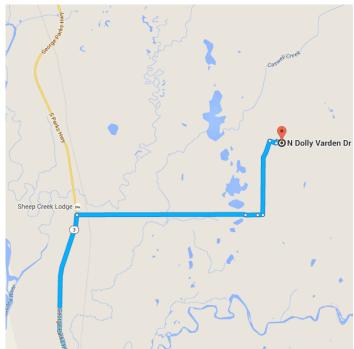

### Follow Hidden Hills Rd and Bendapole Rd to N Dolly Varden Dr

| ₽  | 7.  | Turn right onto Hidden Hills Rd                                     | ,                |
|----|-----|---------------------------------------------------------------------|------------------|
| ኻ  | 8.  | Slight left to stay on Hidden Hills Rd                              | 3.2 mi           |
| 1  | 9.  | Continue onto Pass the Bait Ave                                     | 0.2 mi<br>0.1 mi |
| 4  | 10. | Turn left onto Bendapole Rd                                         | 1.4 mi           |
| L, | 11. | Turn right onto Fish N Fun                                          | 0.1 mi           |
| 4  | 12. | Turn left onto N Dolly Varden Dr<br>Destination will be on the left | 0.1111           |
|    |     |                                                                     | 0.1 mi           |

# N Dolly Varden Dr

Willow, AK 99688

These directions are for planning purposes only. You may find that construction projects, traffic, weather, or other events may cause conditions to differ from the map results, and you should plan your route accordingly. You must obey all signs or notices regarding your route.