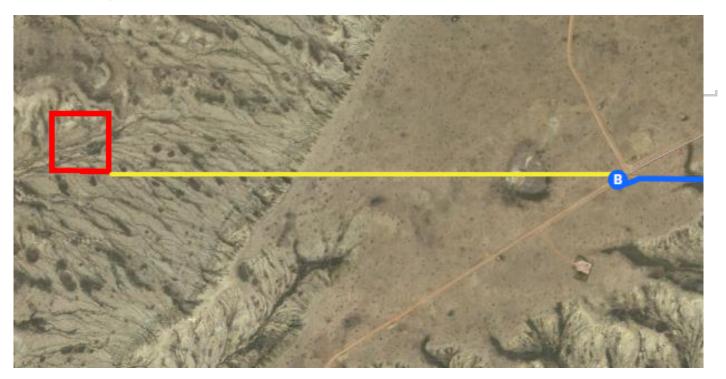

### **Continued Directions**

At the end of the Google Earth Directions turn right and continue along the dirt road for 153 feet. Turn left and continue along the dirt road for 2.03 miles SW corner of property on right.