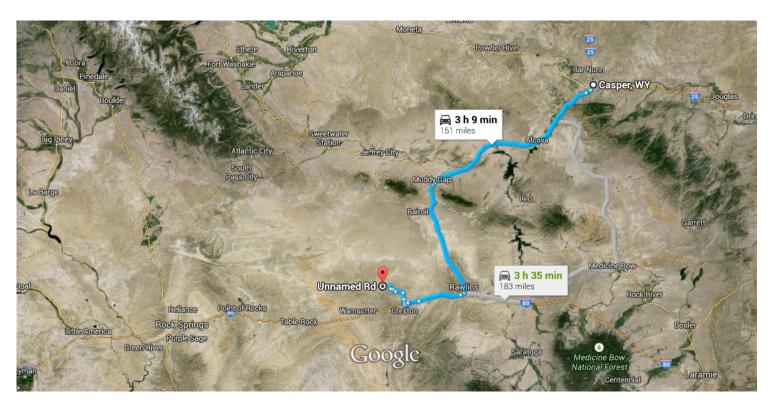

### o Casper, WY

#### Get on I-25 N

0.4 mi / 2 min

Head south on N Lincoln St toward E L St

0.4 mi

Turn right to merge onto I-25 N 305 ft

### Continue to WY-220 W/CY Ave

| *        | 3. | Merge onto I-25 N                  | 0 7 mi      |
|----------|----|------------------------------------|-------------|
| 7        | 4. | Take exit 188B for WY-220 W/Popla  | 017 1111    |
| 4        | 5. | Turn left onto WY-220 W/N Poplar S | t<br>1.7 mi |
| <b>L</b> | 6. | Turn right onto WY-220 W/CY Ave    | 1.9 mi      |
|          |    |                                    |             |

## Keep left to stay on WY-220 W/CY Ave

① Continue to follow WY-220 W

69.2 mi / 1 h 4 min

# Follow US-287 S and I-80 W to BLM Rd 3203 in Sweetwater County. Take exit 196 from I-80 W

61.3 mi / 57 min

8. Continue onto US-287 S

 44.1 mi

 9. Turn right onto I-80 Business/W Spruce St (signs for I-80 W/US-30 W/Wyoming 789 N/Rock Spring)

1.5 mi
10. Turn **right** to merge onto **I-80 W** toward

Rock Springs

11. Take exit **196** for **Riner Rd** 0.2 mi

Drive to your destination

15.5 mi / 57 min

15.5 mi

| <b>L</b> | 12. | Turn right onto BLM Rd 3203 | 95 ft    |
|----------|-----|-----------------------------|----------|
| 4        | 13. | Turn left                   |          |
| <b>L</b> | 14. | Turn <b>right</b>           | _ 3.8 mi |
| <b>L</b> | 15. | Turn <b>right</b>           | _ 2.2 mi |
| 4        | 16. | Turn left                   | _ 2.4 mi |
| <b>L</b> | 17. | Turn <b>right</b>           | _ 2.9 mi |
| 4        | 18. | Turn left at Creston Jct Rd | _ 1.9 mi |
| Ļ        | 19. | Turn <b>right</b>           | _ 0.9 mi |
|          |     |                             | _ 1.5 mi |

### Unnamed Rd

Rawlins, WY 82301