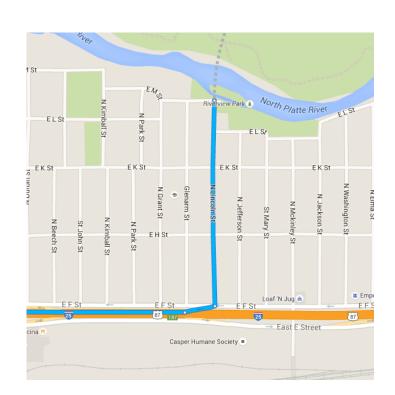

#### Get on I-25 N

0.4 mi / 2 min

Head south on N Lincoln St toward E L St

0.4 mi

Turn right to merge onto I-25 N 305 ft