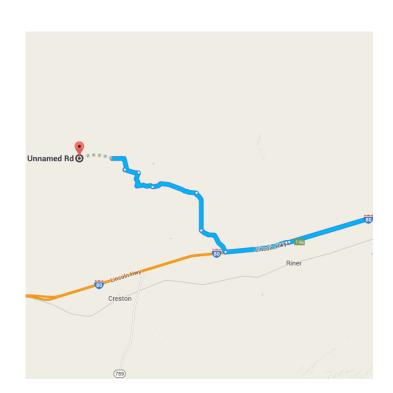

1.5 mi
10. Turn **right** to merge onto **I-80 W** toward

Rock Springs

11. Take exit **196** for **Riner Rd** 0.2 mi

Drive to your destination

15.5 mi / 57 min

15.5 mi

| <b>L</b> | 12. | Turn right onto BLM Rd 3203 | 95 ft    |
|----------|-----|-----------------------------|----------|
| 4        | 13. | Turn left                   |          |
| <b>L</b> | 14. | Turn <b>right</b>           | _ 3.8 mi |
| <b>L</b> | 15. | Turn <b>right</b>           | _ 2.2 mi |
| 4        | 16. | Turn left                   | _ 2.4 mi |
| <b>L</b> | 17. | Turn <b>right</b>           | _ 2.9 mi |
| 4        | 18. | Turn left at Creston Jct Rd | _ 1.9 mi |
| Ļ        | 19. | Turn <b>right</b>           | _ 0.9 mi |
|          |     |                             | _ 1.5 mi |

### Unnamed Rd

Rawlins, WY 82301