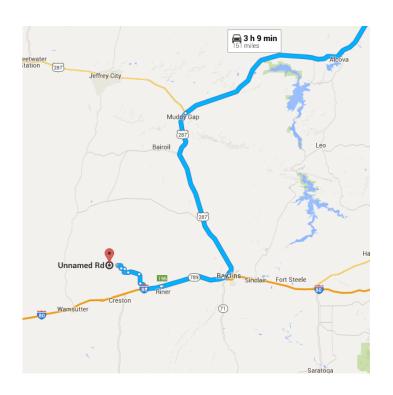

# Follow US-287 S and I-80 W to BLM Rd 3203 in Sweetwater County. Take exit 196 from I-80 W

61.3 mi / 57 min

8. Continue onto US-287 S

 44.1 mi

 9. Turn right onto I-80 Business/W Spruce St (signs for I-80 W/US-30 W/Wyoming 789 N/Rock Spring)

1.5 mi
10. Turn **right** to merge onto **I-80 W** toward

Rock Springs

11. Take exit **196** for **Riner Rd** 0.2 mi

Drive to your destination

15.5 mi / 57 min

15.5 mi

| <b>L</b> | 12. | Turn right onto BLM Rd 3203 | 95 ft    |
|----------|-----|-----------------------------|----------|
| 4        | 13. | Turn left                   |          |
| <b>L</b> | 14. | Turn <b>right</b>           | _ 3.8 mi |
| <b>L</b> | 15. | Turn <b>right</b>           | _ 2.2 mi |
| 4        | 16. | Turn left                   | _ 2.4 mi |
| <b>L</b> | 17. | Turn <b>right</b>           | _ 2.9 mi |
| 4        | 18. | Turn left at Creston Jct Rd | _ 1.9 mi |
| Ļ        | 19. | Turn <b>right</b>           | _ 0.9 mi |
|          |     |                             | _ 1.5 mi |

### Unnamed Rd

Rawlins, WY 82301