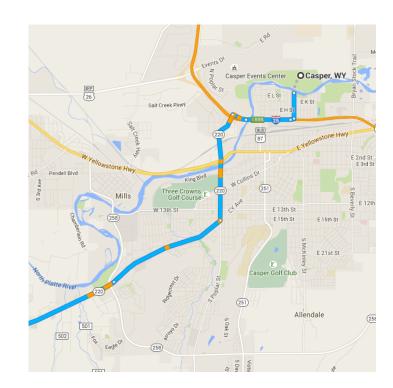

### Continue to WY-220 W/CY Ave

| *        | 3. | Merge onto I-25 N                  | 0 7 mi      |
|----------|----|------------------------------------|-------------|
| 7        | 4. | Take exit 188B for WY-220 W/Popla  | 017 1111    |
| 4        | 5. | Turn left onto WY-220 W/N Poplar S | t<br>1.7 mi |
| <b>L</b> | 6. | Turn right onto WY-220 W/CY Ave    | 1.9 mi      |
|          |    |                                    |             |

## Keep left to stay on WY-220 W/CY Ave

① Continue to follow WY-220 W

69.2 mi / 1 h 4 min