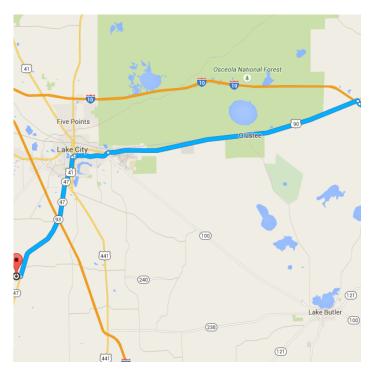

## Continue on FL-10 W/US-90 W. Take FL-47 S to Thrasher Ct in Columbia County

30.9 mi / 39 min

0.3 mi

| 4        | 11. | Turn left onto FL-10 W/US-90 W (s<br>for Olustee/Lake City)  | igns<br>18.2 mi      |
|----------|-----|--------------------------------------------------------------|----------------------|
| ኻ        | 12. | Slight left onto SE Baya Dr                                  | - 2.5 mi             |
| 4        | 13. | Turn left onto S Marion Ave                                  | = 0.1 mi             |
| <b>₽</b> | 14. | Turn right onto W Montgomery St                              | - 0.1 mi             |
| 4        | 15. | Turn <b>left</b> at the 2nd cross street on <b>Main Blvd</b> | to SW                |
| 7        | 16. | Slight right onto FL-47 S                                    | = 0.8 mi<br>= 8.8 mi |
| r        | 17. | Turn right onto Thrasher Ct                                  | - 0.01111            |