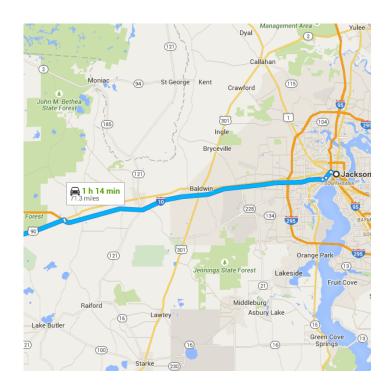

### Follow I-10 W to FL-10 W/US-90 W in Baker County. Take exit 324 from I-10 W

|   |     | 39.3 n                                           | ni / 34 min     |
|---|-----|--------------------------------------------------|-----------------|
| * | 7.  | Merge onto FL-228 W/I-95 S/US-1                  | 7 S<br>— 1.0 mi |
| 1 | 8.  | Keep <b>right</b> at the fork to continue of     |                 |
|   |     |                                                  | 0.7 mi          |
| Î | 9.  | Continue onto I-10 W                             | _ 37.4 mi       |
| r | 10. | Take exit 324 for US-90 toward Sanderson/Olustee | 27.11111        |
|   |     |                                                  | 0.2 mi          |