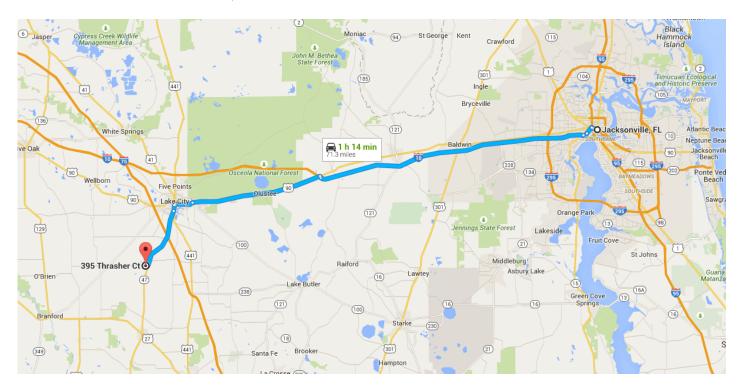

#### Directions from Jacksonville, FL to 395 Thrasher Ct

## o Jacksonville, FL

# o 395 Thrasher Ct

Lake City, FL 32024

results, and you should plan your route accordingly. You must obey all signs or notices regarding your route.

 $Imagery @2015 \ Data \ SIO, \ NOAA, \ U.S. \ Navy, \ NGA, \ GEBCO, \ Landsat, \ Map \ data \ @2015 \ Google$ 