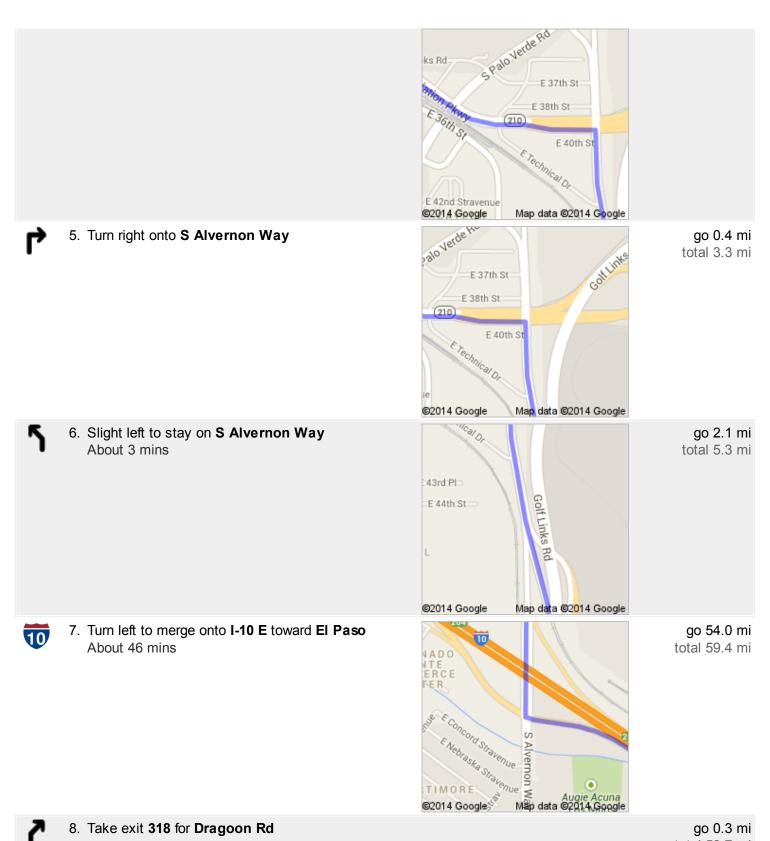

## Directions to Unknown road 75.0 mi – about 1 hour 18 mins

4. Keep right at the fork, follow signs for Golf Links Rd/Alvernon Way

go 0.2 mi total 2.9 mi

8. Take exit 318 for Dragoon Rd

go 0.3 mi total 59.7 mi