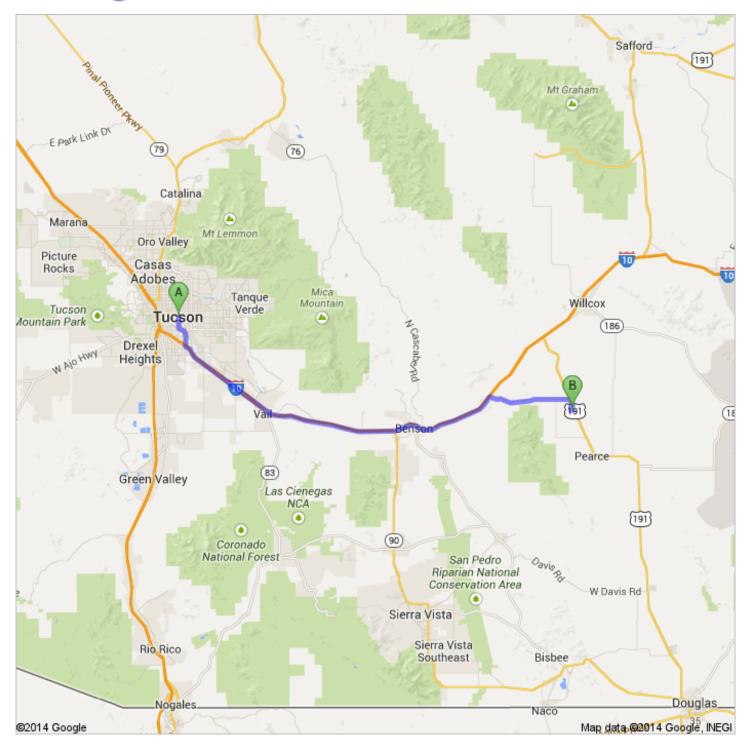

## Directions to Unknown road 75.0 mi – about 1 hour 18 mins

4. Keep right at the fork, follow signs for Golf Links Rd/Alvernon Way

go 0.2 mi total 2.9 mi

8. Take exit 318 for Dragoon Rd

go 0.3 mi total 59.7 mi