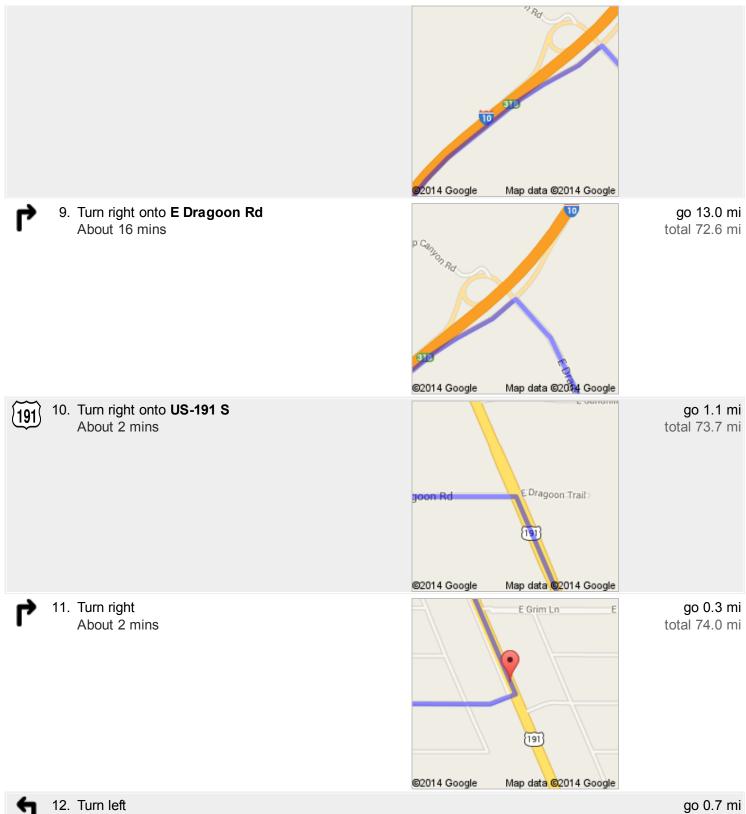

## Directions to Unknown road 75.0 mi – about 1 hour 18 mins

4. Keep right at the fork, follow signs for Golf Links Rd/Alvernon Way

go 0.2 mi total 2.9 mi

8. Take exit 318 for Dragoon Rd

go 0.3 mi total 59.7 mi

About 3 mins

go 0.7 mi total 74.7 mi

These directions are for planning purposes only. You may find that construction projects, traffic, weather, or other events may cause conditions to differ from the map results, and you should plan your route accordingly. You must obey all signs or notices regarding your route.