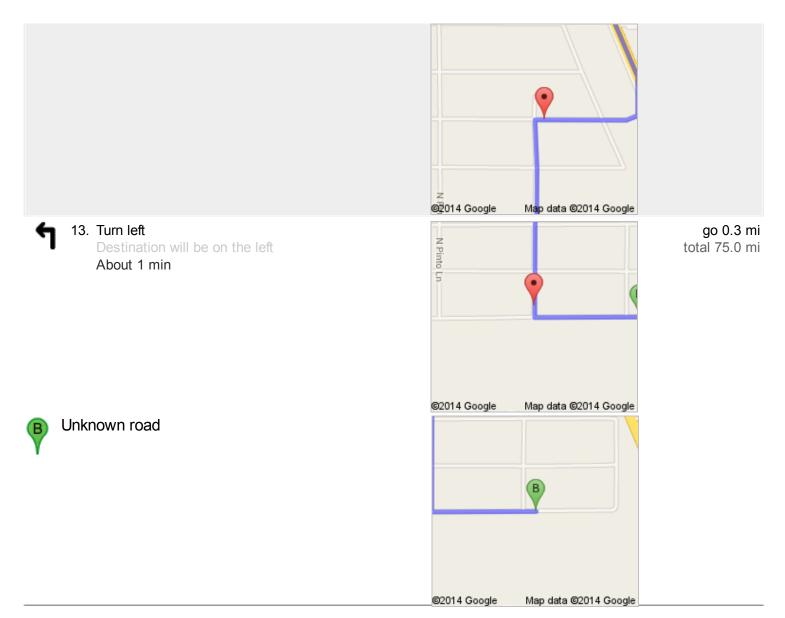

## Directions to Unknown road 75.0 mi – about 1 hour 18 mins

4. Keep right at the fork, follow signs for Golf Links Rd/Alvernon Way

go 0.2 mi total 2.9 mi

8. Take exit 318 for Dragoon Rd

go 0.3 mi total 59.7 mi

About 3 mins

go 0.7 mi total 74.7 mi

These directions are for planning purposes only. You may find that construction projects, traffic, weather, or other events may cause conditions to differ from the map results, and you should plan your route accordingly. You must obey all signs or notices regarding your route.