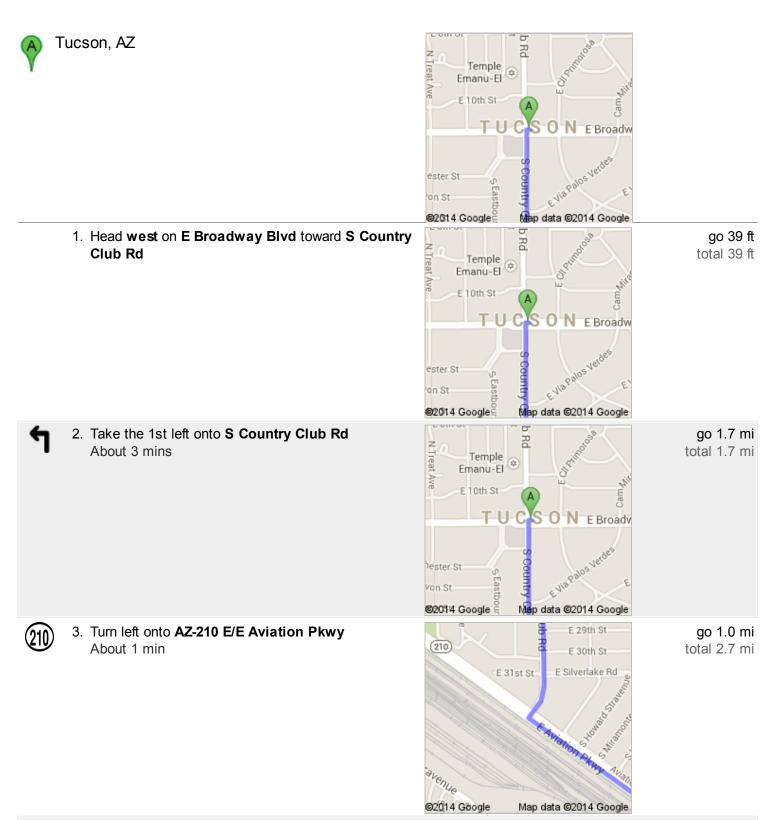

## Directions to Unknown road 75.0 mi – about 1 hour 18 mins

4. Keep right at the fork, follow signs for Golf Links Rd/Alvernon Way

go 0.2 mi total 2.9 mi

8. Take exit 318 for Dragoon Rd

go 0.3 mi total 59.7 mi